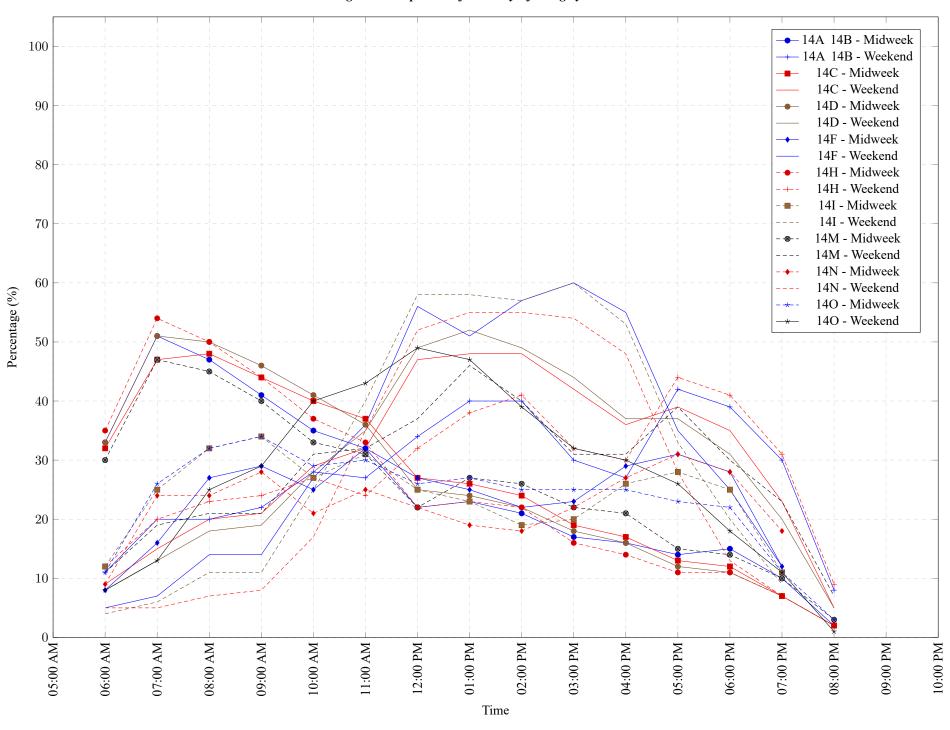

Figure 1: Proportion of each day's fishing by hour.

Area 14 July 2020

Table 7: Proportion of each day's fishing by hour.

| Areas   | Day Type | 6:00<br>AM | 7:00<br>AM | 8:00<br>AM | 9:00<br>AM | 10:00<br>AM | 11:00<br>AM | 12:00<br>PM | 01:00<br>PM | 02:00<br>PM | 03:00<br>PM | 04:00<br>PM | 05:00<br>PM | 06:00<br>PM | 07:00<br>PM | 08:00<br>PM | 09:00<br>PM | 10:00<br>PM |
|---------|----------|------------|------------|------------|------------|-------------|-------------|-------------|-------------|-------------|-------------|-------------|-------------|-------------|-------------|-------------|-------------|-------------|
|         |          | AIVI       | AIVI       | AIVI       | AIVI       | AIVI        | AIVI        | 1 171       | 1 171       | 1 1/1       | 1 1/1       | 1 1/1       | 1 1/1       | 1 1/1       | 1 111       | 1 1/1       | 1 1/1       | 1 1/1       |
| 14A 14B | Midweek  | 33%        | 51%        | 47%        | 41%        | 35%         | 32%         | 22%         | 23%         | 21%         | 17%         | 16%         | 14%         | 15%         | 10%         | 2%          | 0%          | 0%          |
| 14A 14B | Weekend  | 11%        | 20%        | 20%        | 22%        | 28%         | 27%         | 34%         | 40%         | 40%         | 30%         | 27%         | 42%         | 39%         | 30%         | 8%          | 0%          | 0%          |
| 14C     | Midweek  | 32%        | 47%        | 48%        | 44%        | 40%         | 37%         | 27%         | 26%         | 24%         | 19%         | 17%         | 13%         | 12%         | 7%          | 2%          | 0%          | 0%          |
| 14C     | Weekend  | 9%         | 15%        | 20%        | 21%        | 29%         | 32%         | 47%         | 48%         | 48%         | 42%         | 36%         | 39%         | 35%         | 23%         | 5%          | 0%          | 0%          |
| 14D     | Midweek  | 33%        | 51%        | 50%        | 46%        | 41%         | 36%         | 25%         | 24%         | 22%         | 18%         | 16%         | 12%         | 11%         | 7%          | 2%          | 0%          | 0%          |
| 14D     | Weekend  | 8%         | 13%        | 18%        | 19%        | 28%         | 35%         | 49%         | 52%         | 49%         | 44%         | 37%         | 37%         | 31%         | 20%         | 5%          | 0%          | 0%          |
| 14F     | Midweek  | 8%         | 16%        | 27%        | 29%        | 25%         | 32%         | 27%         | 25%         | 22%         | 23%         | 29%         | 31%         | 28%         | 12%         | 0%          | 0%          | 0%          |
| 14F     | Weekend  | 5%         | 7%         | 14%        | 14%        | 27%         | 36%         | 56%         | 51%         | 57%         | 60%         | 55%         | 35%         | 25%         | 12%         | 0%          | 0%          | 0%          |
| 14H     | Midweek  | 35%        | 54%        | 50%        | 44%        | 37%         | 33%         | 22%         | 23%         | 22%         | 16%         | 14%         | 11%         | 11%         | 7%          | 2%          | 0%          | 0%          |
| 14H     | Weekend  | 12%        | 20%        | 23%        | 24%        | 27%         | 24%         | 32%         | 38%         | 41%         | 32%         | 30%         | 44%         | 41%         | 31%         | 9%          | 0%          | 0%          |
| 14I     | Midweek  | 12%        | 25%        | 32%        | 34%        | 27%         | 31%         | 25%         | 23%         | 19%         | 20%         | 26%         | 28%         | 25%         | 11%         | 0%          | 0%          | 0%          |
| 14I     | Weekend  | 4%         | 6%         | 11%        | 11%        | 25%         | 40%         | 58%         | 58%         | 57%         | 60%         | 53%         | 33%         | 20%         | 9%          | 0%          | 0%          | 0%          |
| 14M     | Midweek  | 30%        | 47%        | 45%        | 40%        | 33%         | 31%         | 22%         | 27%         | 26%         | 22%         | 21%         | 15%         | 14%         | 10%         | 3%          | 0%          | 0%          |
| 14M     | Weekend  | 11%        | 19%        | 21%        | 21%        | 31%         | 32%         | 37%         | 46%         | 40%         | 31%         | 31%         | 39%         | 30%         | 23%         | 7%          | 0%          | 0%          |
| 14N     | Midweek  | 9%         | 24%        | 24%        | 28%        | 21%         | 25%         | 22%         | 19%         | 18%         | 22%         | 27%         | 31%         | 28%         | 18%         | 0%          | 0%          | 0%          |
| 14N     | Weekend  | 5%         | 5%         | 7%         | 8%         | 17%         | 35%         | 52%         | 55%         | 55%         | 54%         | 48%         | 28%         | 13%         | 7%          | 0%          | 0%          | 0%          |
| 140     | Midweek  | 11%        | 26%        | 32%        | 34%        | 29%         | 30%         | 26%         | 27%         | 25%         | 25%         | 25%         | 23%         | 22%         | 11%         | 3%          | 0%          | 0%          |
| 140     | Weekend  | 8%         | 13%        | 25%        | 29%        | 40%         | 43%         | 49%         | 47%         | 39%         | 32%         | 30%         | 26%         | 18%         | 11%         | 1%          | 0%          | 0%          |