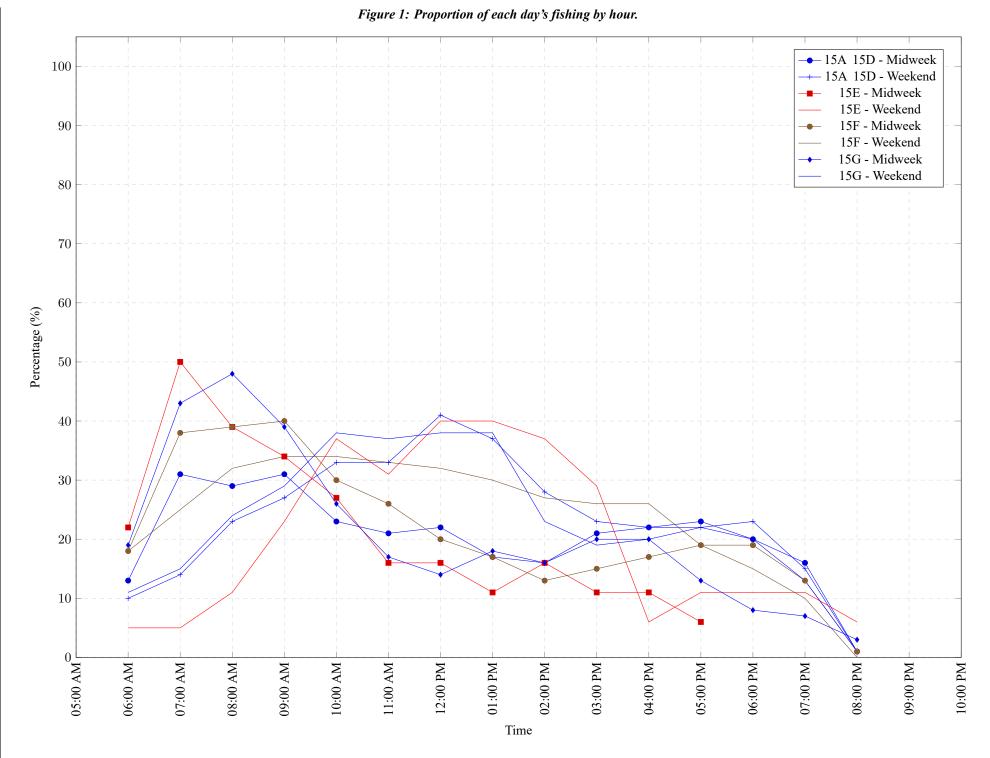

4

 Table 7: Proportion of each day's fishing by hour.

| Areas   | Day Type | 6:00<br>AM | 7:00<br>AM | 8:00<br>AM | 9:00<br>AM | 10:00<br>AM | 11:00<br>AM | 12:00<br>PM | 01:00<br>PM | 02:00<br>PM | 03:00<br>PM | 04:00<br>PM | 05:00<br>PM | 06:00<br>PM | 07:00<br>PM | 08:00<br>PM | 09:00<br>PM | 10:00<br>PM |
|---------|----------|------------|------------|------------|------------|-------------|-------------|-------------|-------------|-------------|-------------|-------------|-------------|-------------|-------------|-------------|-------------|-------------|
| 15A 15D | Midweek  | 13%        | 31%        | 29%        | 31%        | 23%         | 21%         | 22%         | 17%         | 16%         | 21%         | 22%         | 23%         | 20%         | 16%         | 1%          | 0%          | 0%          |
| 15A 15D | Weekend  | 10%        | 14%        | 23%        | 27%        | 33%         | 33%         | 41%         | 37%         | 28%         | 23%         | 22%         | 22%         | 23%         | 15%         | 1%          | 0%          | 0%          |
| 15E     | Midweek  | 22%        | 50%        | 39%        | 34%        | 27%         | 16%         | 16%         | 11%         | 16%         | 11%         | 11%         | 6%          | 0%          | 0%          | 0%          | 0%          | 0%          |
| 15E     | Weekend  | 5%         | 5%         | 11%        | 23%        | 37%         | 31%         | 40%         | 40%         | 37%         | 29%         | 6%          | 11%         | 11%         | 11%         | 6%          | 0%          | 0%          |
| 15F     | Midweek  | 18%        | 38%        | 39%        | 40%        | 30%         | 26%         | 20%         | 17%         | 13%         | 15%         | 17%         | 19%         | 19%         | 13%         | 1%          | 0%          | 0%          |
| 15F     | Weekend  | 18%        | 25%        | 32%        | 34%        | 34%         | 33%         | 32%         | 30%         | 27%         | 26%         | 26%         | 19%         | 15%         | 10%         | 0%          | 0%          | 0%          |
| 15G     | Midweek  | 19%        | 43%        | 48%        | 39%        | 26%         | 17%         | 14%         | 18%         | 16%         | 20%         | 20%         | 13%         | 8%          | 7%          | 3%          | 0%          | 0%          |
| 15G     | Weekend  | 11%        | 15%        | 24%        | 29%        | 38%         | 37%         | 38%         | 38%         | 23%         | 19%         | 20%         | 22%         | 20%         | 13%         | 1%          | 0%          | 0%          |