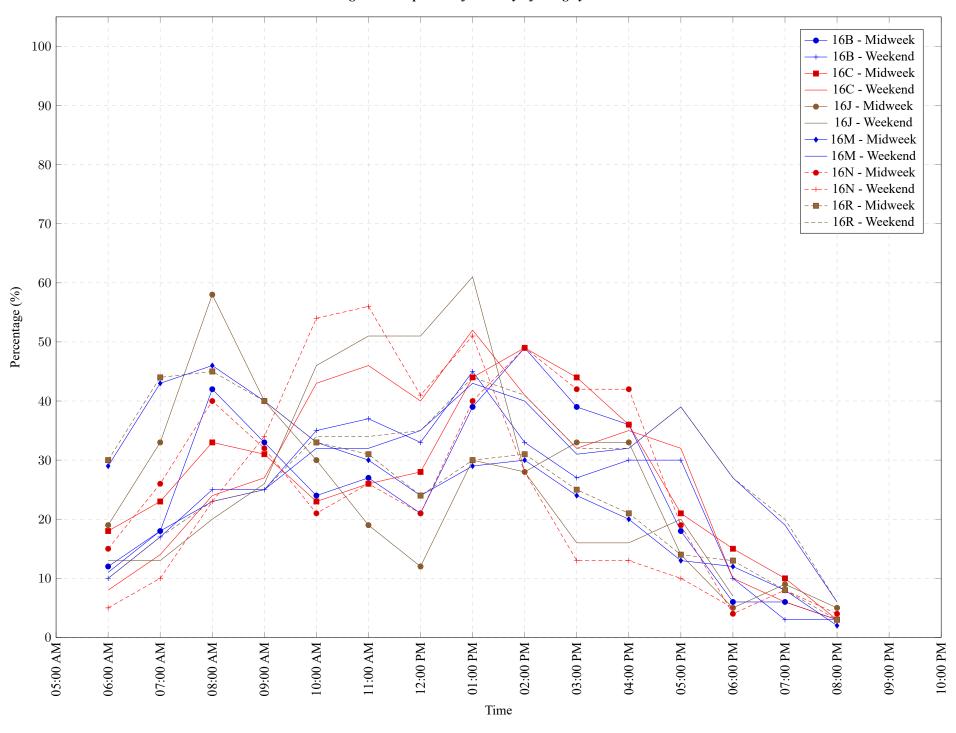

Figure 1: Proportion of each day's fishing by hour.

Area 16 July 2020

Table 7: Proportion of each day's fishing by hour.

| Areas | Day Type | 6:00 | 7:00 | 8:00 | 9:00 | 10:00 | 11:00 | 12:00 | 01:00 | 02:00 | 03:00 | 04:00 | 05:00 | 06:00 | 07:00 | 08:00 | 09:00 | 10:00 |
|-------|----------|------|------|------|------|-------|-------|-------|-------|-------|-------|-------|-------|-------|-------|-------|-------|-------|
|       |          | AM   | AM   | AM   | AM   | AM    | AM    | PM    |
| 16B   | Midweek  | 12%  | 18%  | 42%  | 33%  | 24%   | 27%   | 21%   | 39%   | 49%   | 39%   | 36%   | 18%   | 6%    | 6%    | 3%    | 0%    | 0%    |
| 16B   | Weekend  | 10%  | 17%  | 25%  | 25%  | 35%   | 37%   | 33%   | 45%   | 33%   | 27%   | 30%   | 30%   | 10%   | 3%    | 3%    | 0%    | 0%    |
| 16C   | Midweek  | 18%  | 23%  | 33%  | 31%  | 23%   | 26%   | 28%   | 44%   | 49%   | 44%   | 36%   | 21%   | 15%   | 10%   | 3%    | 0%    | 0%    |
| 16C   | Weekend  | 8%   | 14%  | 24%  | 27%  | 43%   | 46%   | 40%   | 52%   | 41%   | 32%   | 35%   | 32%   | 10%   | 6%    | 3%    | 0%    | 0%    |
| 16J   | Midweek  | 19%  | 33%  | 58%  | 40%  | 30%   | 19%   | 12%   | 30%   | 28%   | 33%   | 33%   | 14%   | 5%    | 9%    | 5%    | 0%    | 0%    |
| 16J   | Weekend  | 13%  | 13%  | 20%  | 26%  | 46%   | 51%   | 51%   | 61%   | 28%   | 16%   | 16%   | 20%   | 7%    | 0%    | 0%    | 0%    | 0%    |
| 16M   | Midweek  | 29%  | 43%  | 46%  | 40%  | 33%   | 30%   | 24%   | 29%   | 30%   | 24%   | 20%   | 13%   | 12%   | 8%    | 2%    | 0%    | 0%    |
| 16M   | Weekend  | 11%  | 18%  | 23%  | 25%  | 32%   | 32%   | 35%   | 43%   | 40%   | 31%   | 32%   | 39%   | 27%   | 19%   | 6%    | 0%    | 0%    |
| 16N   | Midweek  | 15%  | 26%  | 40%  | 32%  | 21%   | 26%   | 21%   | 40%   | 49%   | 42%   | 42%   | 19%   | 4%    | 8%    | 4%    | 0%    | 0%    |
| 16N   | Weekend  | 5%   | 10%  | 23%  | 34%  | 54%   | 56%   | 41%   | 51%   | 28%   | 13%   | 13%   | 10%   | 5%    | 0%    | 0%    | 0%    | 0%    |
| 16R   | Midweek  | 30%  | 44%  | 45%  | 40%  | 33%   | 31%   | 24%   | 30%   | 31%   | 25%   | 21%   | 14%   | 13%   | 8%    | 3%    | 0%    | 0%    |
| 16R   | Weekend  | 10%  | 17%  | 23%  | 25%  | 34%   | 34%   | 35%   | 44%   | 41%   | 32%   | 32%   | 39%   | 27%   | 20%   | 6%    | 0%    | 0%    |