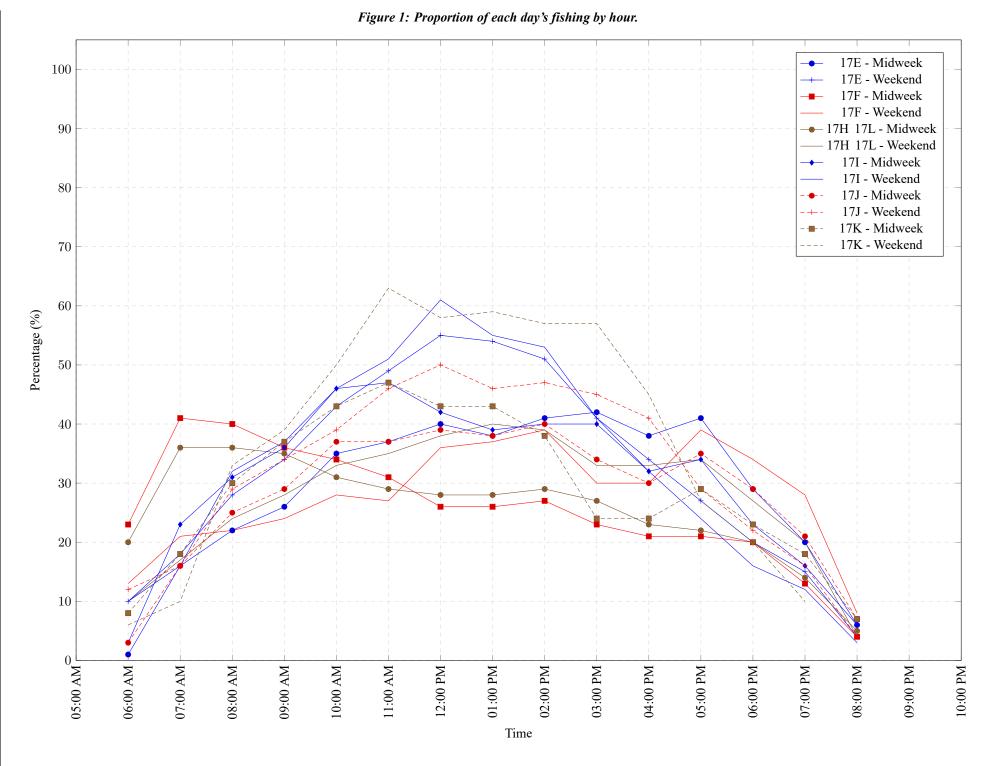

## Table 7: Proportion of each day's fishing by hour.

| Areas   | Day Type | 6:00 | 7:00 | 8:00 | 9:00 | 10:00 | 11:00 | 12:00 | 01:00 | 02:00 | 03:00 | 04:00 | 05:00 | 06:00 | 07:00 | 08:00 | 09:00 | 10:00 |
|---------|----------|------|------|------|------|-------|-------|-------|-------|-------|-------|-------|-------|-------|-------|-------|-------|-------|
| _       |          | AM   | AM   | AM   | AM   | AM    | AM    | PM    |
| 17E     | Midweek  | 1%   | 16%  | 22%  | 26%  | 35%   | 37%   | 40%   | 38%   | 41%   | 42%   | 38%   | 41%   | 29%   | 20%   | 6%    | 0%    | 0%    |
| 17E     | Weekend  | 10%  | 18%  | 28%  | 34%  | 43%   | 49%   | 55%   | 54%   | 51%   | 41%   | 34%   | 27%   | 20%   | 15%   | 4%    | 0%    | 0%    |
| 17F     | Midweek  | 23%  | 41%  | 40%  | 36%  | 34%   | 31%   | 26%   | 26%   | 27%   | 23%   | 21%   | 21%   | 20%   | 13%   | 4%    | 0%    | 0%    |
| 17F     | Weekend  | 13%  | 21%  | 22%  | 24%  | 28%   | 27%   | 36%   | 37%   | 39%   | 30%   | 30%   | 39%   | 34%   | 28%   | 8%    | 0%    | 0%    |
| 17H 17L | Midweek  | 20%  | 36%  | 36%  | 35%  | 31%   | 29%   | 28%   | 28%   | 29%   | 27%   | 23%   | 22%   | 20%   | 14%   | 5%    | 0%    | 0%    |
| 17H 17L | Weekend  | 10%  | 17%  | 24%  | 28%  | 33%   | 35%   | 38%   | 40%   | 39%   | 33%   | 33%   | 34%   | 27%   | 20%   | 4%    | 0%    | 0%    |
| 17I     | Midweek  | 3%   | 23%  | 31%  | 36%  | 46%   | 47%   | 42%   | 39%   | 40%   | 40%   | 32%   | 34%   | 23%   | 16%   | 6%    | 0%    | 0%    |
| 17I     | Weekend  | 10%  | 16%  | 32%  | 37%  | 46%   | 51%   | 61%   | 55%   | 53%   | 41%   | 32%   | 24%   | 16%   | 12%   | 3%    | 0%    | 0%    |
| 17J     | Midweek  | 3%   | 16%  | 25%  | 29%  | 37%   | 37%   | 39%   | 38%   | 40%   | 34%   | 30%   | 35%   | 29%   | 21%   | 7%    | 0%    | 0%    |
| 17J     | Weekend  | 12%  | 16%  | 29%  | 34%  | 39%   | 46%   | 50%   | 46%   | 47%   | 45%   | 41%   | 29%   | 22%   | 16%   | 4%    | 0%    | 0%    |
| 17K     | Midweek  | 8%   | 18%  | 30%  | 37%  | 43%   | 47%   | 43%   | 43%   | 38%   | 24%   | 24%   | 29%   | 23%   | 18%   | 7%    | 0%    | 0%    |
| 17K     | Weekend  | 6%   | 10%  | 33%  | 39%  | 50%   | 63%   | 58%   | 59%   | 57%   | 57%   | 45%   | 27%   | 20%   | 10%   | 0%    | 0%    | 0%    |