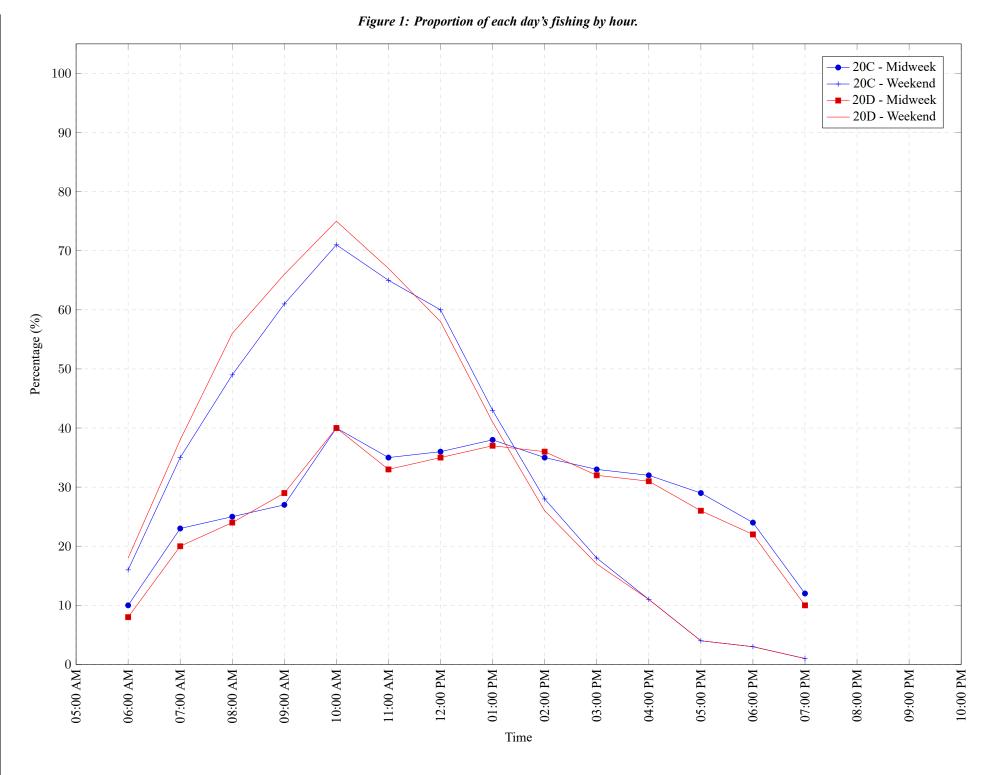

 Table 7: Proportion of each day's fishing by hour.

| Areas | Day Type | 6:00<br>AM | 7:00<br>AM | 8:00<br>AM |     | 10:00<br>AM |     | 12:00<br>PM |     | 02:00<br>PM |     |     | 05:00<br>PM | 06:00<br>PM | 07:00<br>PM |    |    | 10:00<br>PM |
|-------|----------|------------|------------|------------|-----|-------------|-----|-------------|-----|-------------|-----|-----|-------------|-------------|-------------|----|----|-------------|
| 20C   | Midweek  | 10%        | 23%        | 25%        | 27% | 40%         | 35% | 36%         | 38% | 35%         | 33% | 32% | 29%         | 24%         | 12%         | 0% | 0% | 0%          |
| 20C   | Weekend  | 16%        | 35%        | 49%        | 61% | 71%         | 65% | 60%         | 43% | 28%         | 18% | 11% | 4%          | 3%          | 1%          | 0% | 0% | 0%          |
| 20D   | Midweek  | 8%         | 20%        | 24%        | 29% | 40%         | 33% | 35%         | 37% | 36%         | 32% | 31% | 26%         | 22%         | 10%         | 0% | 0% | 0%          |
| 20D   | Weekend  | 18%        | 38%        | 56%        | 66% | 75%         | 67% | 58%         | 41% | 26%         | 17% | 11% | 4%          | 3%          | 1%          | 0% | 0% | 0%          |