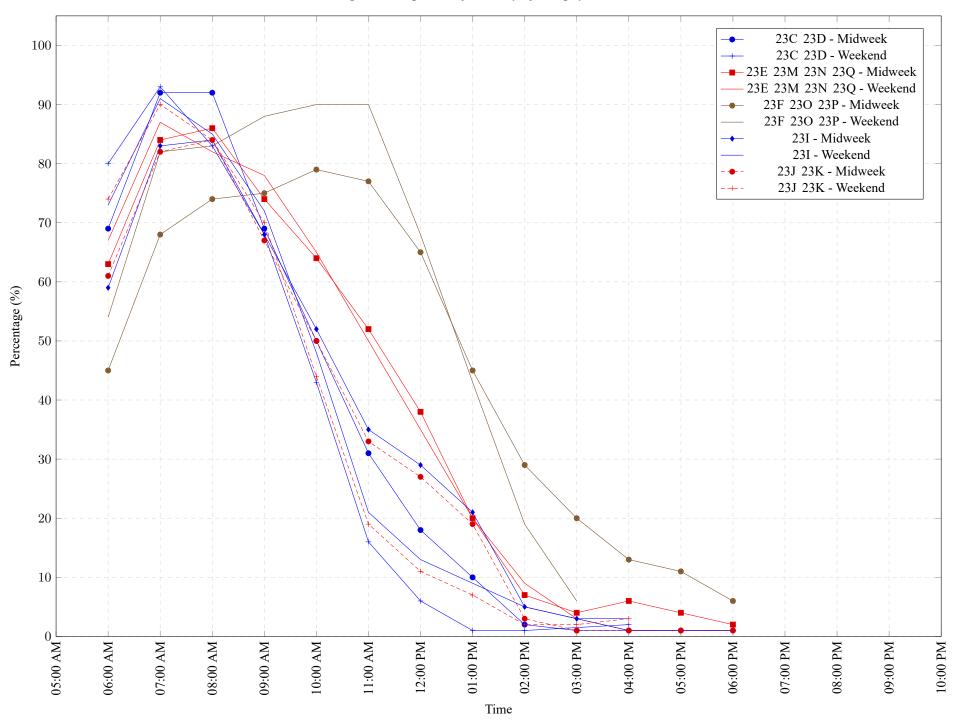

Figure 1: Proportion of each day's fishing by hour.

Area 23 (Barkley) July 2020

Table 7: Proportion of each day's fishing by hour.

| Areas           | Day Type | 6:00 | 7:00 | 8:00 | 9:00 | 10:00 | 11:00 | 12:00 | 01:00 | 02:00 | 03:00 | 04:00 | 05:00 | 06:00 | 07:00 | 08:00 | 09:00 | 10:00 |
|-----------------|----------|------|------|------|------|-------|-------|-------|-------|-------|-------|-------|-------|-------|-------|-------|-------|-------|
|                 |          | AM   | AM   | AM   | AM   | AM    | AM    | PM    |
| 23C 23D         | Midweek  | 69%  | 92%  | 92%  | 69%  | 50%   | 31%   | 18%   | 10%   | 2%    | 1%    | 1%    | 1%    | 1%    | 0%    | 0%    | 0%    | 0%    |
| 23C 23D         | Weekend  | 80%  | 93%  | 83%  | 68%  | 43%   | 16%   | 6%    | 1%    | 1%    | 0%    | 2%    | 0%    | 0%    | 0%    | 0%    | 0%    | 0%    |
| 23E 23M 23N 23Q | Midweek  | 63%  | 84%  | 86%  | 74%  | 64%   | 52%   | 38%   | 20%   | 7%    | 4%    | 6%    | 4%    | 2%    | 0%    | 0%    | 0%    | 0%    |
| 23E 23M 23N 23Q | Weekend  | 67%  | 87%  | 82%  | 78%  | 65%   | 50%   | 35%   | 20%   | 9%    | 3%    | 1%    | 0%    | 0%    | 0%    | 0%    | 0%    | 0%    |
| 23F 23O 23P     | Midweek  | 45%  | 68%  | 74%  | 75%  | 79%   | 77%   | 65%   | 45%   | 29%   | 20%   | 13%   | 11%   | 6%    | 0%    | 0%    | 0%    | 0%    |
| 23F 23O 23P     | Weekend  | 54%  | 82%  | 83%  | 88%  | 90%   | 90%   | 68%   | 43%   | 19%   | 6%    | 0%    | 0%    | 0%    | 0%    | 0%    | 0%    | 0%    |
| 23I             | Midweek  | 59%  | 83%  | 84%  | 68%  | 52%   | 35%   | 29%   | 21%   | 5%    | 3%    | 1%    | 1%    | 1%    | 0%    | 0%    | 0%    | 0%    |
| 23I             | Weekend  | 73%  | 91%  | 85%  | 72%  | 48%   | 21%   | 13%   | 9%    | 5%    | 3%    | 3%    | 0%    | 0%    | 0%    | 0%    | 0%    | 0%    |
| 23J 23K         | Midweek  | 61%  | 82%  | 84%  | 67%  | 50%   | 33%   | 27%   | 19%   | 3%    | 1%    | 1%    | 1%    | 1%    | 0%    | 0%    | 0%    | 0%    |
| 23J 23K         | Weekend  | 74%  | 90%  | 84%  | 70%  | 44%   | 19%   | 11%   | 7%    | 2%    | 2%    | 3%    | 0%    | 0%    | 0%    | 0%    | 0%    | 0%    |