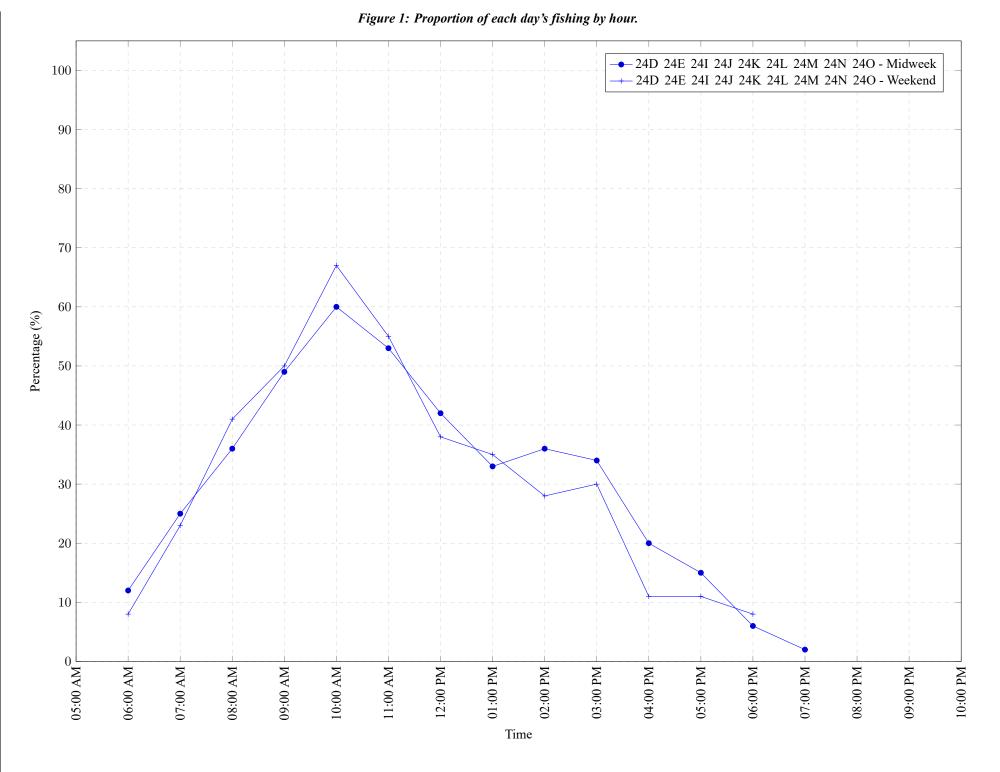

## Table 7: Proportion of each day's fishing by hour.

| Areas                               | Day Type | 6:00<br>AM |     |     |     | 10:00<br>AM |     |     |     |     |     |     |     |    |    |    |    | 10:00<br>PM |
|-------------------------------------|----------|------------|-----|-----|-----|-------------|-----|-----|-----|-----|-----|-----|-----|----|----|----|----|-------------|
| 24D 24E 24I 24J 24K 24L 24M 24N 24O |          |            |     |     |     |             |     |     |     |     |     |     |     |    |    |    |    |             |
| 24D 24E 24I 24J 24K 24L 24M 24N 24O | Weekend  | 8%         | 23% | 41% | 50% | 67%         | 55% | 38% | 35% | 28% | 30% | 11% | 11% | 8% | 0% | 0% | 0% | 0%          |