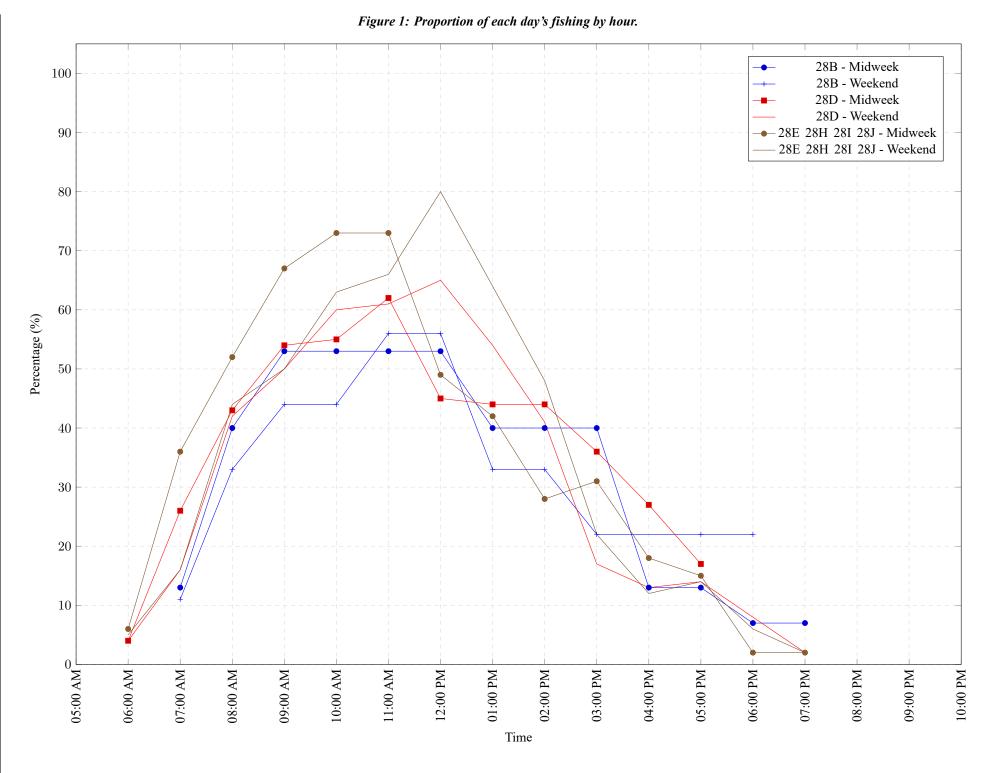

4

Area 28 July 2020

 Table 7: Proportion of each day's fishing by hour.

| Areas           | Day Type | 6:00<br>AM | 7:00<br>AM | 8:00<br>AM | 9:00<br>AM | 10:00<br>AM | 11:00<br>AM | 12:00<br>PM | 01:00<br>PM | 02:00<br>PM | 03:00<br>PM | 04:00<br>PM | 05:00<br>PM | 06:00<br>PM | 07:00<br>PM | 08:00<br>PM | 09:00<br>PM | 10:00<br>PM |
|-----------------|----------|------------|------------|------------|------------|-------------|-------------|-------------|-------------|-------------|-------------|-------------|-------------|-------------|-------------|-------------|-------------|-------------|
| 28B             | Midweek  | 0%         | 13%        | 40%        | 53%        | 53%         | 53%         | 53%         | 40%         | 40%         | 40%         | 13%         | 13%         | 7%          | 7%          | 0%          | 0%          | 0%          |
| 28B             | Weekend  | 0%         | 11%        | 33%        | 44%        | 44%         | 56%         | 56%         | 33%         | 33%         | 22%         | 0%          | 22%         | 22%         | 0%          | 0%          | 0%          | 0%          |
| 28D             | Midweek  | 4%         | 26%        | 43%        | 54%        | 55%         | 62%         | 45%         | 44%         | 44%         | 36%         | 27%         | 17%         | 0%          | 0%          | 0%          | 0%          | 0%          |
| 28D             | Weekend  | 4%         | 16%        | 42%        | 50%        | 60%         | 61%         | 65%         | 54%         | 41%         | 17%         | 13%         | 14%         | 8%          | 2%          | 0%          | 0%          | 0%          |
| 28E 28H 28I 28J | Midweek  | 6%         | 36%        | 52%        | 67%        | 73%         | 73%         | 49%         | 42%         | 28%         | 31%         | 18%         | 15%         | 2%          | 2%          | 0%          | 0%          | 0%          |
| 28E 28H 28I 28J | Weekend  | 5%         | 16%        | 44%        | 50%        | 63%         | 66%         | 80%         | 64%         | 48%         | 22%         | 12%         | 14%         | 6%          | 2%          | 0%          | 0%          | 0%          |