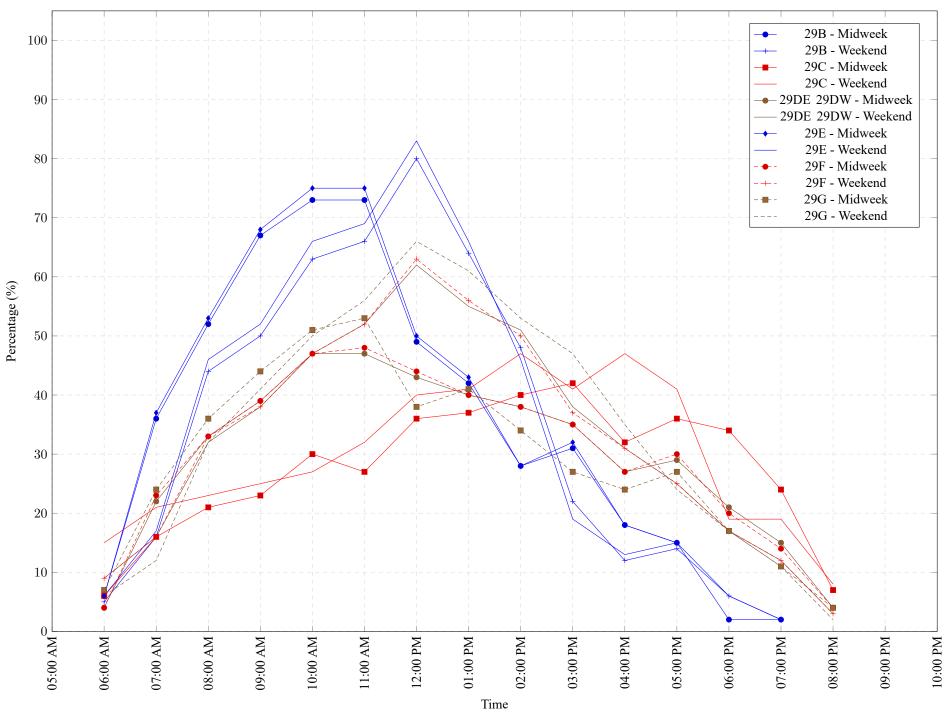

Figure 1: Proportion of each day's fishing by hour.

Area 29 July 2020

Table 7: Proportion of each day's fishing by hour.

| Areas     | Day Type | 6:00 | 7:00 | 8:00 | 9:00 | 10:00 | 11:00 | 12:00 | 01:00 | 02:00 | 03:00 | 04:00 | 05:00 | 06:00 | 07:00 | 08:00 | 09:00 | 10:00 |
|-----------|----------|------|------|------|------|-------|-------|-------|-------|-------|-------|-------|-------|-------|-------|-------|-------|-------|
|           |          | AM   | AM   | AM   | AM   | AM    | AM    | PM    |
| 29B       | Midweek  | 6%   | 36%  | 52%  | 67%  | 73%   | 73%   | 49%   | 42%   | 28%   | 31%   | 18%   | 15%   | 2%    | 2%    | 0%    | 0%    | 0%    |
| 29B       | Weekend  | 5%   | 16%  | 44%  | 50%  | 63%   | 66%   | 80%   | 64%   | 48%   | 22%   | 12%   | 14%   | 6%    | 2%    | 0%    | 0%    | 0%    |
| 29C       | Midweek  | 6%   | 16%  | 21%  | 23%  | 30%   | 27%   | 36%   | 37%   | 40%   | 42%   | 32%   | 36%   | 34%   | 24%   | 7%    | 0%    | 0%    |
| 29C       | Weekend  | 15%  | 21%  | 23%  | 25%  | 27%   | 32%   | 40%   | 41%   | 47%   | 41%   | 47%   | 41%   | 19%   | 19%   | 8%    | 0%    | 0%    |
| 29DE 29DW | Midweek  | 4%   | 22%  | 33%  | 39%  | 47%   | 47%   | 43%   | 40%   | 38%   | 35%   | 27%   | 29%   | 21%   | 15%   | 4%    | 0%    | 0%    |
| 29DE 29DW | Weekend  | 9%   | 16%  | 32%  | 38%  | 47%   | 52%   | 62%   | 55%   | 51%   | 38%   | 31%   | 25%   | 17%   | 12%   | 3%    | 0%    | 0%    |
| 29E       | Midweek  | 6%   | 37%  | 53%  | 68%  | 75%   | 75%   | 50%   | 43%   | 28%   | 32%   | 18%   | 15%   | 0%    | 0%    | 0%    | 0%    | 0%    |
| 29E       | Weekend  | 6%   | 17%  | 46%  | 52%  | 66%   | 69%   | 83%   | 66%   | 46%   | 19%   | 13%   | 15%   | 6%    | 2%    | 0%    | 0%    | 0%    |
| 29F       | Midweek  | 4%   | 23%  | 33%  | 39%  | 47%   | 48%   | 44%   | 40%   | 38%   | 35%   | 27%   | 30%   | 20%   | 14%   | 4%    | 0%    | 0%    |
| 29F       | Weekend  | 9%   | 16%  | 33%  | 38%  | 47%   | 52%   | 63%   | 56%   | 50%   | 37%   | 31%   | 25%   | 17%   | 12%   | 3%    | 0%    | 0%    |
| 29G       | Midweek  | 7%   | 24%  | 36%  | 44%  | 51%   | 53%   | 38%   | 41%   | 34%   | 27%   | 24%   | 27%   | 17%   | 11%   | 4%    | 0%    | 0%    |
| 29G       | Weekend  | 6%   | 12%  | 32%  | 41%  | 50%   | 56%   | 66%   | 61%   | 53%   | 47%   | 35%   | 24%   | 17%   | 11%   | 2%    | 0%    | 0%    |