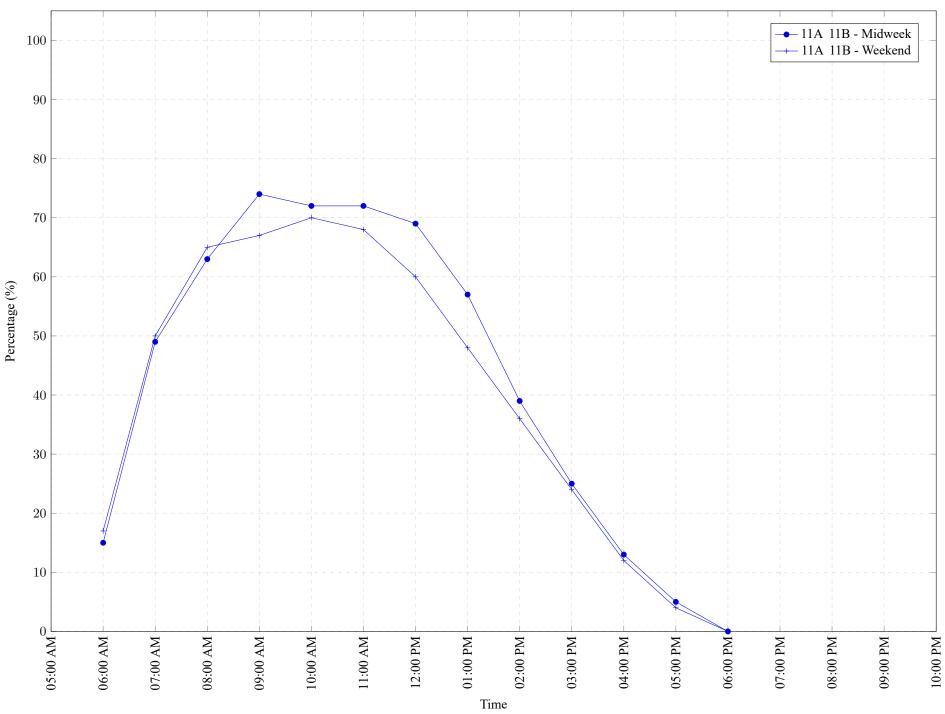

Figure 1: Proportion of each day's fishing by hour.

Area 11 August 2020

Table 7: Proportion of each day's fishing by hour.

| Areas              | Day Type           | 6:00<br>AM |  | 10:00<br>AM |  |  | 03:00<br>PM |   |          |          |          |          | 10:00<br>PM |
|--------------------|--------------------|------------|--|-------------|--|--|-------------|---|----------|----------|----------|----------|-------------|
| 11A 11B<br>11A 11B | Midweek<br>Weekend |            |  | 72%<br>70%  |  |  |             | - | 0%<br>0% | 0%<br>0% | 0%<br>0% | 0%<br>0% | 0%<br>0%    |