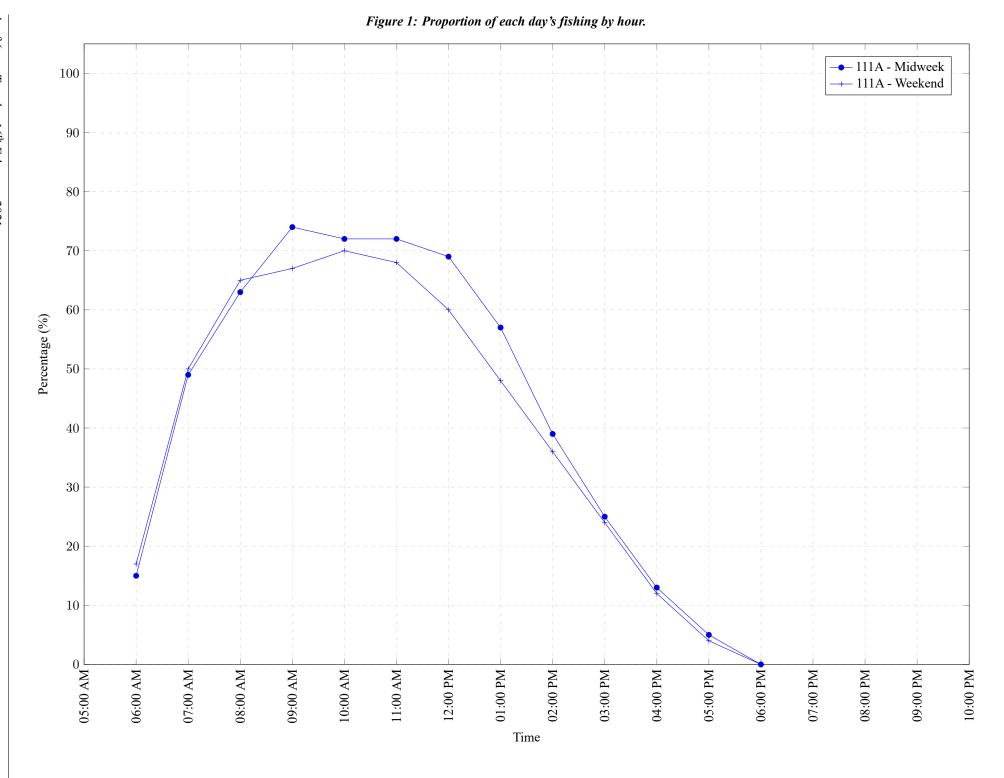

Area 111 August 2020

Table 7: Proportion of each day's fishing by hour.

| Areas        | Day Type           |   |  | 10:00<br>AM |  |      |   |   |   | 07:00<br>PM |          |          |
|--------------|--------------------|---|--|-------------|--|------|---|---|---|-------------|----------|----------|
| 111A<br>111A | Midweek<br>Weekend | - |  |             |  | <br> | - | _ | - | 0%<br>0%    | 0%<br>0% | 0%<br>0% |