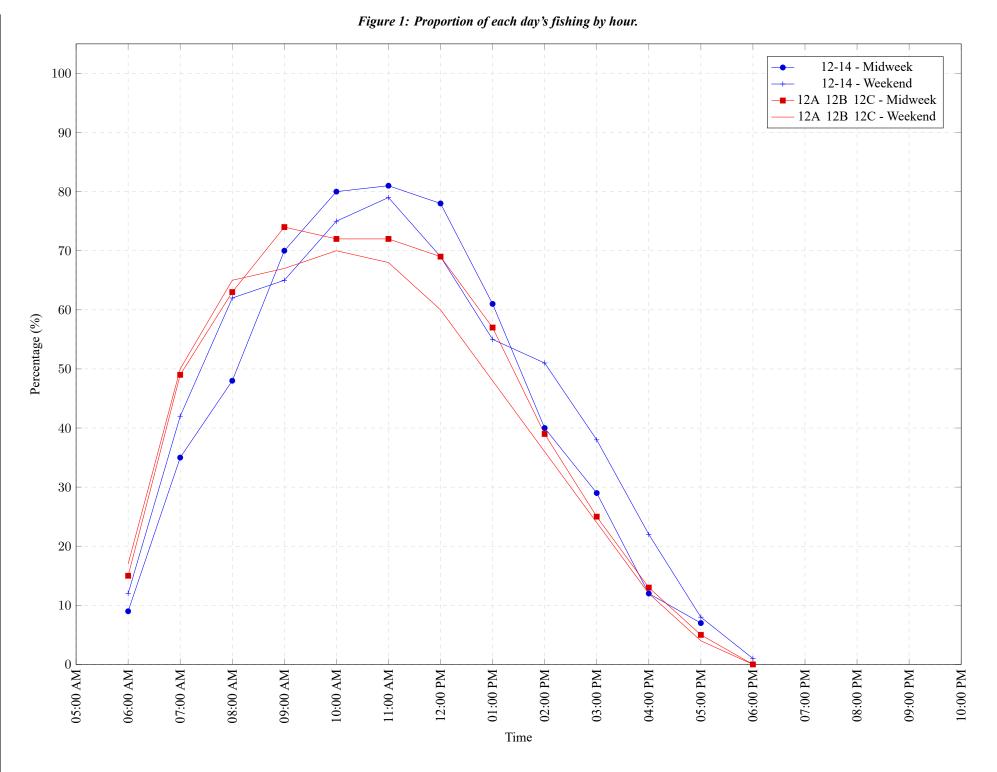

 Table 7: Proportion of each day's fishing by hour.

| Areas       | Day Type | 6:00<br>AM | 7:00<br>AM | 8:00<br>AM |     | 10:00<br>AM |     |     | 01:00<br>PM |     |     | 04:00<br>PM |    |    |    |    |    | 10:00<br>PM |
|-------------|----------|------------|------------|------------|-----|-------------|-----|-----|-------------|-----|-----|-------------|----|----|----|----|----|-------------|
| 12-14       | Midweek  | 9%         | 35%        | 48%        | 70% | 80%         | 81% | 78% | 61%         | 40% | 29% | 12%         | 7% | 0% | 0% | 0% | 0% | 0%          |
| 12-14       | Weekend  | 12%        | 42%        | 62%        | 65% | 75%         | 79% | 69% | 55%         | 51% | 38% | 22%         | 8% | 1% | 0% | 0% | 0% | 0%          |
| 12A 12B 12C | Midweek  | 15%        | 49%        | 63%        | 74% | 72%         | 72% | 69% | 57%         | 39% | 25% | 13%         | 5% | 0% | 0% | 0% | 0% | 0%          |
| 12A 12B 12C | Weekend  | 17%        | 50%        | 65%        | 67% | 70%         | 68% | 60% | 48%         | 36% | 24% | 12%         | 4% | 0% | 0% | 0% | 0% | 0%          |