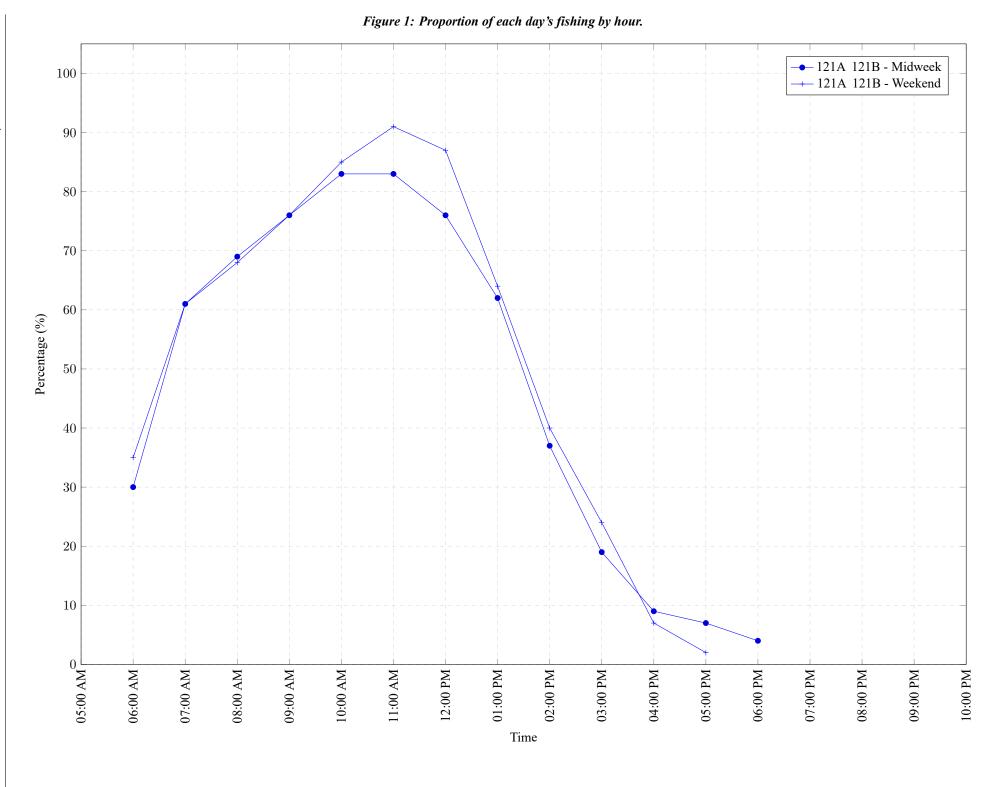

Area 121 August 2020

Table 7: Proportion of each day's fishing by hour.

| Areas                  | Day Type           |  |  | 10:00<br>AM |  |  |  |  |  |          | 10:00<br>PM |
|------------------------|--------------------|--|--|-------------|--|--|--|--|--|----------|-------------|
| 121A 121B<br>121A 121B | Midweek<br>Weekend |  |  |             |  |  |  |  |  | 0%<br>0% | 0%<br>0%    |