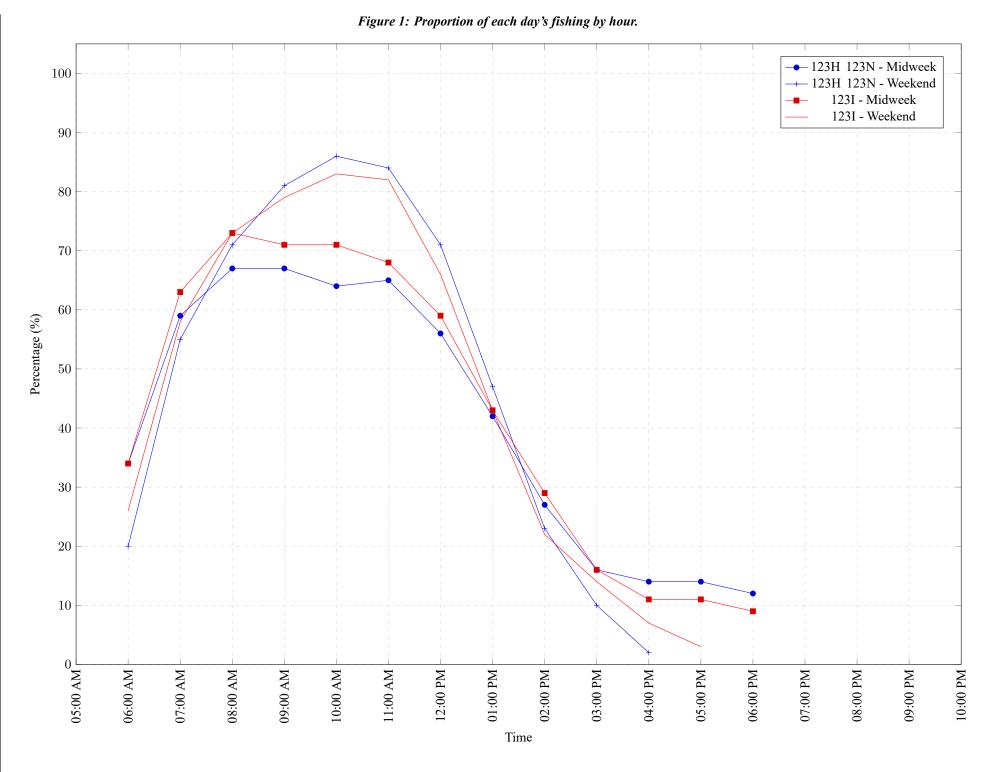

 Table 7: Proportion of each day's fishing by hour.

| Areas     | Day Type | 6:00<br>AM | 7:00<br>AM | 8:00<br>AM |     | 10:00<br>AM |     |     |     | 02:00<br>PM |     |     | 05:00<br>PM |     |    | 08:00<br>PM |    | 10:00<br>PM |
|-----------|----------|------------|------------|------------|-----|-------------|-----|-----|-----|-------------|-----|-----|-------------|-----|----|-------------|----|-------------|
| 123H 123N | Midweek  | 34%        | 59%        | 67%        | 67% | 64%         | 65% | 56% | 42% | 27%         | 16% | 14% | 14%         | 12% | 0% | 0%          | 0% | 0%          |
| 123H 123N | Weekend  | 20%        | 55%        | 71%        | 81% | 86%         | 84% | 71% | 47% | 23%         | 10% | 2%  | 0%          | 0%  | 0% | 0%          | 0% | 0%          |
| 123I      | Midweek  | 34%        | 63%        | 73%        | 71% | 71%         | 68% | 59% | 43% | 29%         | 16% | 11% | 11%         | 9%  | 0% | 0%          | 0% | 0%          |
| 123I      | Weekend  | 26%        | 58%        | 73%        | 79% | 83%         | 82% | 66% | 43% | 22%         | 14% | 7%  | 3%          | 0%  | 0% | 0%          | 0% | 0%          |