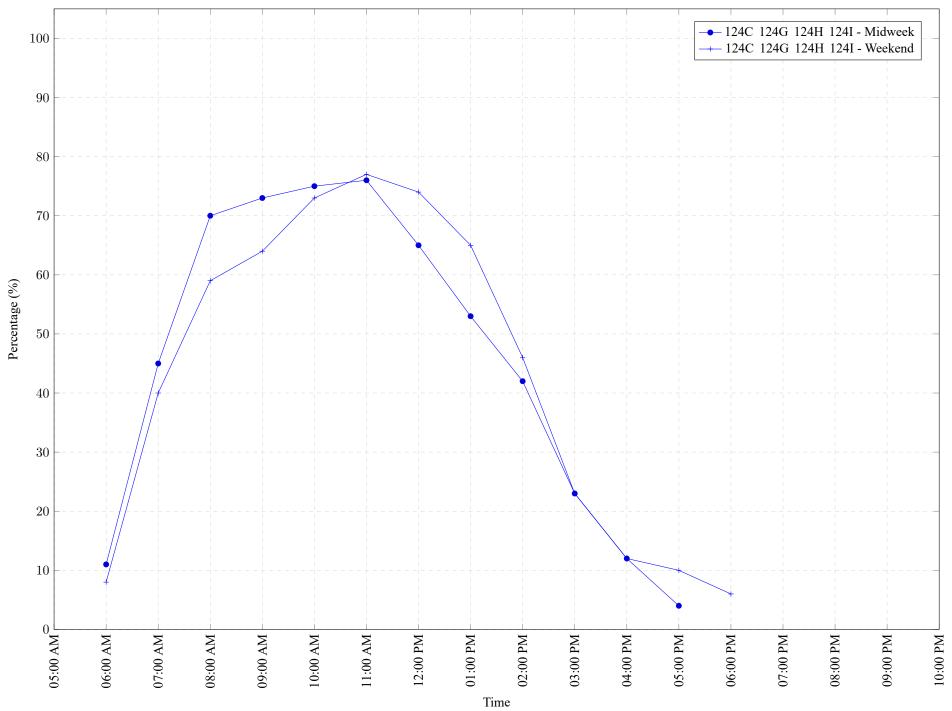

Figure 1: Proportion of each day's fishing by hour.

Area 124 August 2020

Table 7: Proportion of each day's fishing by hour.

| Areas               | Day Type | 6:00 | 7:00 | 8:00 | 9:00 | 10:00 | 11:00 | 12:00 | 01:00 | 02:00 | 03:00 | 04:00 | 05:00 | 06:00 | 07:00 | 08:00 | 09:00 | 10:00 |
|---------------------|----------|------|------|------|------|-------|-------|-------|-------|-------|-------|-------|-------|-------|-------|-------|-------|-------|
|                     |          | AM   | AM   | AM   | AM   | AM    | AM    | PM    |
| 124C 124G 124H 124I | Midweek  | 11%  | 45%  | 70%  | 73%  | 75%   | 76%   | 65%   | 53%   | 42%   | 23%   | 12%   | 4%    | 0%    | 0%    | 0%    | 0%    | 0%    |
| 124C 124G 124H 124I | Weekend  | 8%   | 40%  | 59%  | 64%  | 73%   | 77%   | 74%   | 65%   | 46%   | 23%   | 12%   | 10%   | 6%    | 0%    | 0%    | 0%    | 0%    |