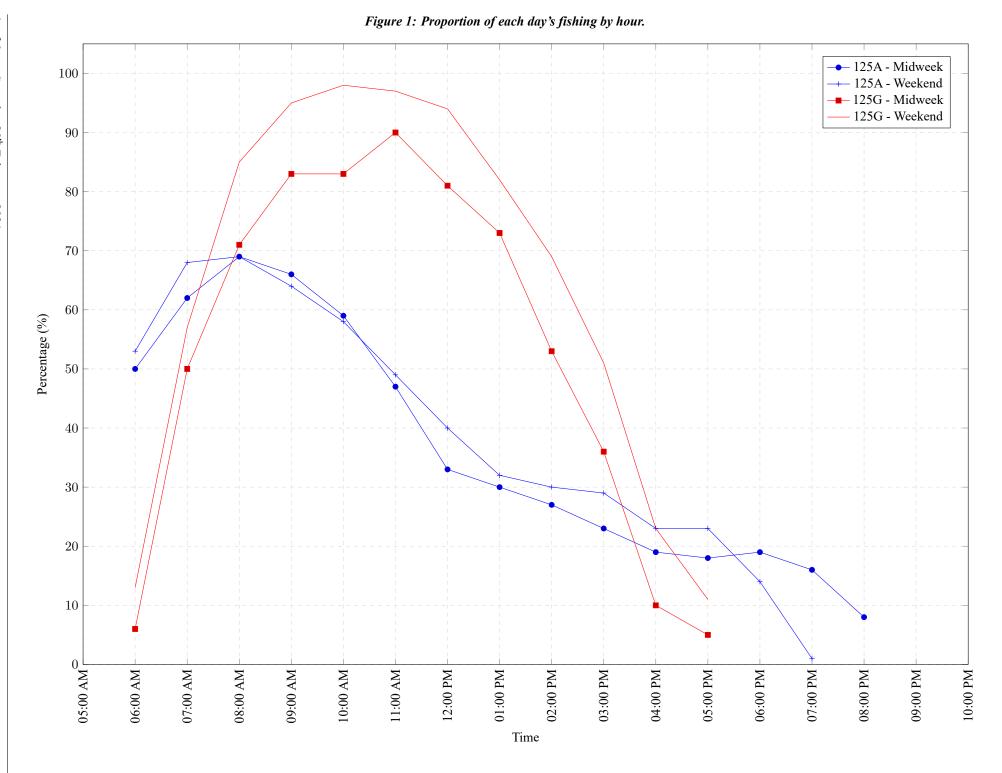

Area 125 August 2020

Table 7: Proportion of each day's fishing by hour.

| Areas | Day Type | 6:00 | 7:00 | 8:00 | 9:00 | 10:00 | 11:00 | 12:00 | 01:00 | 02:00 | 03:00 | 04:00 | 05:00 | 06:00 | 07:00 | 08:00 | 09:00 | 10:00 |
|-------|----------|------|------|------|------|-------|-------|-------|-------|-------|-------|-------|-------|-------|-------|-------|-------|-------|
|       |          | AM   | AM   | AM   | AM   | AM    | AM    | PM    |
| 125A  | Midweek  | 50%  | 62%  | 69%  | 66%  | 59%   | 47%   | 33%   | 30%   | 27%   | 23%   | 19%   | 18%   | 19%   | 16%   | 8%    | 0%    | 0%    |
| 125A  | Weekend  | 53%  | 68%  | 69%  | 64%  | 58%   | 49%   | 40%   | 32%   | 30%   | 29%   | 23%   | 23%   | 14%   | 1%    | 0%    | 0%    | 0%    |
| 125G  | Midweek  | 6%   | 50%  | 71%  | 83%  | 83%   | 90%   | 81%   | 73%   | 53%   | 36%   | 10%   | 5%    | 0%    | 0%    | 0%    | 0%    | 0%    |
| 125G  | Weekend  | 13%  | 57%  | 85%  | 95%  | 98%   | 97%   | 94%   | 82%   | 69%   | 51%   | 23%   | 11%   | 0%    | 0%    | 0%    | 0%    | 0%    |