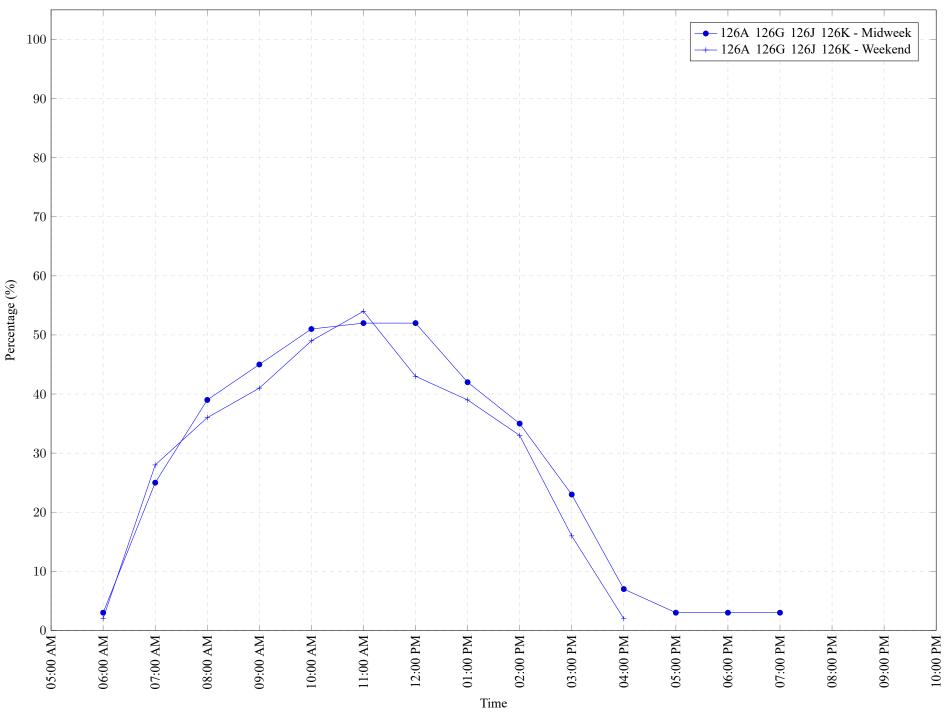

Figure 1: Proportion of each day's fishing by hour.

Area 126 August 2020

Table 7: Proportion of each day's fishing by hour.

| Areas                                      | Day Type | 6:00<br>AM |  | 10:00<br>AM |  |  |   |   |          |          |          |
|--------------------------------------------|----------|------------|--|-------------|--|--|---|---|----------|----------|----------|
| 126A 126G 126J 126K<br>126A 126G 126J 126K |          |            |  | 51%<br>49%  |  |  | - | - | 3%<br>0% | 0%<br>0% | 0%<br>0% |