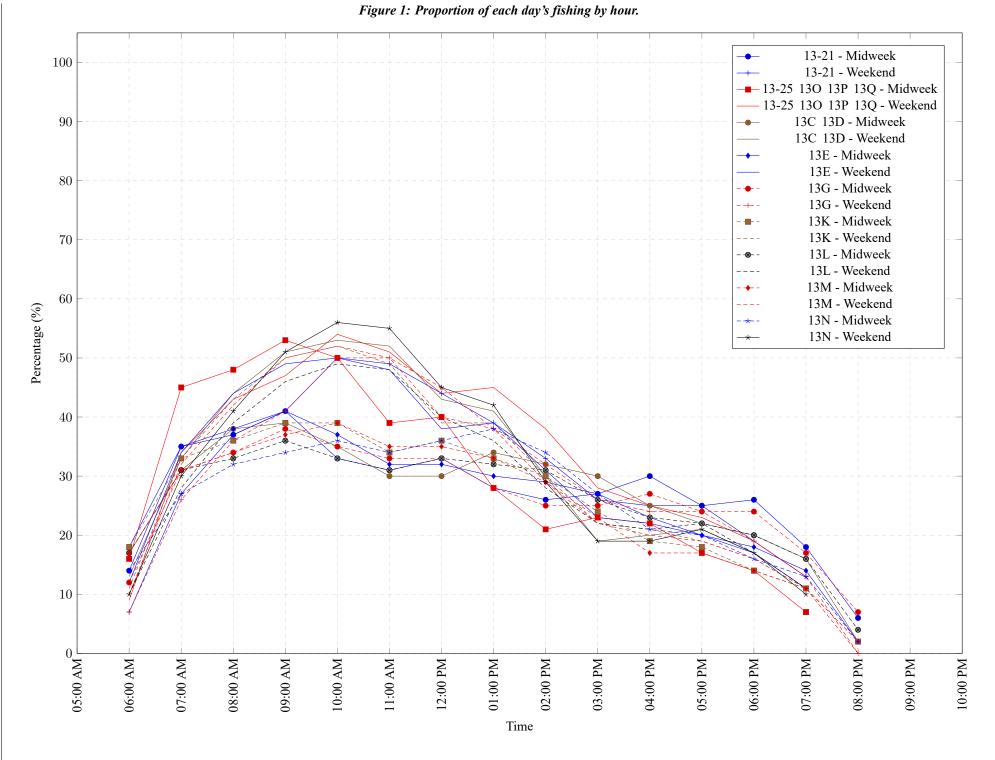

### Table 7: Proportion of each day's fishing by hour.

| Areas             | Day Type | 6:00 | 7:00 | 8:00 | 9:00 | 10:00 | 11:00 | 12:00 | 01:00 | 02:00 | 03:00 | 04:00 | 05:00 | 06:00 | 07:00 | 08:00 | 09:00 | 10:00 |
|-------------------|----------|------|------|------|------|-------|-------|-------|-------|-------|-------|-------|-------|-------|-------|-------|-------|-------|
|                   |          | AM   | AM   | AM   | AM   | AM    | AM    | PM    |
| 13-21             | Midweek  | 14%  | 35%  | 37%  | 41%  | 33%   | 31%   | 33%   | 28%   | 26%   | 27%   | 30%   | 25%   | 26%   | 18%   | 6%    | 0%    | 0%    |
| 13-21             | Weekend  | 7%   | 27%  | 37%  | 41%  | 50%   | 49%   | 44%   | 39%   | 33%   | 26%   | 25%   | 25%   | 19%   | 13%   | 0%    | 0%    | 0%    |
| 13-25 13O 13P 13Q | Midweek  | 16%  | 45%  | 48%  | 53%  | 50%   | 39%   | 40%   | 28%   | 21%   | 23%   | 22%   | 17%   | 14%   | 7%    | 0%    | 0%    | 0%    |
| 13-25 13O 13P 13Q | Weekend  | 9%   | 34%  | 43%  | 47%  | 54%   | 51%   | 44%   | 45%   | 38%   | 28%   | 25%   | 23%   | 19%   | 13%   | 0%    | 0%    | 0%    |
| 13C 13D           | Midweek  | 17%  | 31%  | 38%  | 39%  | 35%   | 30%   | 30%   | 34%   | 32%   | 30%   | 25%   | 22%   | 20%   | 16%   | 2%    | 0%    | 0%    |
| 13C 13D           | Weekend  | 13%  | 33%  | 44%  | 51%  | 53%   | 52%   | 43%   | 41%   | 30%   | 19%   | 20%   | 21%   | 17%   | 11%   | 0%    | 0%    | 0%    |
| 13E               | Midweek  | 18%  | 35%  | 38%  | 41%  | 37%   | 32%   | 32%   | 30%   | 29%   | 27%   | 23%   | 20%   | 18%   | 14%   | 2%    | 0%    | 0%    |
| 13E               | Weekend  | 12%  | 34%  | 44%  | 49%  | 50%   | 48%   | 38%   | 39%   | 31%   | 23%   | 22%   | 20%   | 17%   | 11%   | 0%    | 0%    | 0%    |
| 13G               | Midweek  | 12%  | 31%  | 34%  | 38%  | 35%   | 33%   | 33%   | 28%   | 25%   | 25%   | 27%   | 24%   | 24%   | 17%   | 7%    | 0%    | 0%    |
| 13G               | Weekend  | 7%   | 26%  | 36%  | 41%  | 50%   | 50%   | 45%   | 38%   | 32%   | 26%   | 24%   | 24%   | 19%   | 13%   | 0%    | 0%    | 0%    |
| 13K               | Midweek  | 18%  | 33%  | 36%  | 39%  | 39%   | 34%   | 36%   | 33%   | 30%   | 24%   | 19%   | 18%   | 14%   | 11%   | 2%    | 0%    | 0%    |
| 13K               | Weekend  | 11%  | 33%  | 43%  | 50%  | 52%   | 49%   | 39%   | 39%   | 30%   | 22%   | 21%   | 19%   | 16%   | 11%   | 0%    | 0%    | 0%    |
| 13L               | Midweek  | 17%  | 31%  | 33%  | 36%  | 33%   | 31%   | 33%   | 32%   | 31%   | 26%   | 23%   | 22%   | 20%   | 16%   | 4%    | 0%    | 0%    |
| 13L               | Weekend  | 10%  | 28%  | 39%  | 46%  | 49%   | 48%   | 40%   | 36%   | 28%   | 22%   | 21%   | 22%   | 17%   | 11%   | 0%    | 0%    | 0%    |
| 13M               | Midweek  | 17%  | 31%  | 34%  | 37%  | 39%   | 35%   | 35%   | 33%   | 29%   | 23%   | 17%   | 17%   | 14%   | 11%   | 2%    | 0%    | 0%    |
| 13M               | Weekend  | 10%  | 32%  | 42%  | 50%  | 52%   | 50%   | 40%   | 38%   | 29%   | 22%   | 20%   | 19%   | 16%   | 11%   | 0%    | 0%    | 0%    |
| 13N               | Midweek  | 14%  | 27%  | 32%  | 34%  | 36%   | 34%   | 36%   | 38%   | 34%   | 27%   | 21%   | 20%   | 16%   | 13%   | 2%    | 0%    | 0%    |
| 13N               | Weekend  | 10%  | 30%  | 41%  | 51%  | 56%   | 55%   | 45%   | 42%   | 29%   | 19%   | 19%   | 21%   | 17%   | 10%   | 0%    | 0%    | 0%    |