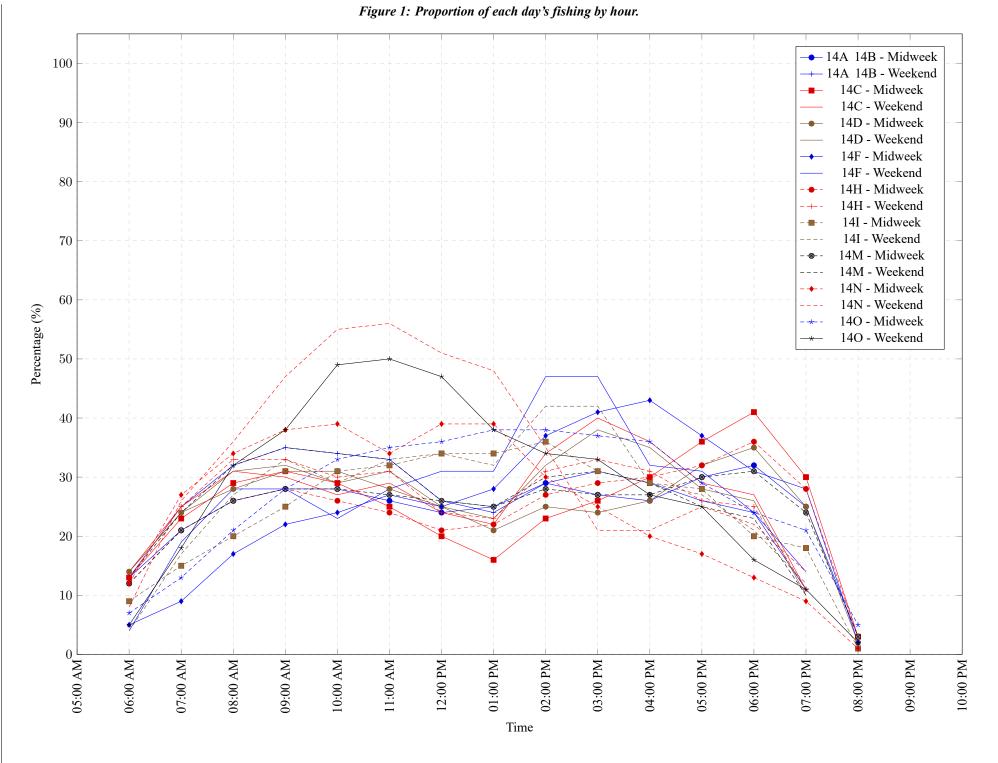

## Table 7: Proportion of each day's fishing by hour.

| Areas   | Day Type | 6:00 | 7:00 | 8:00 | 9:00 | 10:00 | 11:00 | 12:00 | 01:00 | 02:00 | 03:00 | 04:00 | 05:00 | 06:00 | 07:00 | 08:00 | 09:00 | 10:00 |
|---------|----------|------|------|------|------|-------|-------|-------|-------|-------|-------|-------|-------|-------|-------|-------|-------|-------|
|         |          | AM   | AM   | AM   | AM   | AM    | AM    | PM    |
| 14A 14B | Midweek  | 13%  | 21%  | 26%  | 28%  | 28%   | 26%   | 24%   | 25%   | 29%   | 27%   | 26%   | 30%   | 32%   | 25%   | 3%    | 0%    | 0%    |
| 14A 14B | Weekend  | 13%  | 25%  | 32%  | 35%  | 34%   | 33%   | 26%   | 24%   | 29%   | 31%   | 29%   | 26%   | 24%   | 11%   | 0%    | 0%    | 0%    |
| 14C     | Midweek  | 13%  | 23%  | 29%  | 31%  | 29%   | 25%   | 20%   | 16%   | 23%   | 26%   | 30%   | 36%   | 41%   | 30%   | 3%    | 0%    | 0%    |
| 14C     | Weekend  | 14%  | 25%  | 31%  | 30%  | 27%   | 29%   | 24%   | 22%   | 34%   | 40%   | 36%   | 29%   | 27%   | 11%   | 0%    | 0%    | 0%    |
| 14D     | Midweek  | 14%  | 24%  | 28%  | 31%  | 31%   | 28%   | 25%   | 21%   | 25%   | 24%   | 26%   | 32%   | 35%   | 25%   | 2%    | 0%    | 0%    |
| 14D     | Weekend  | 14%  | 24%  | 31%  | 32%  | 29%   | 31%   | 25%   | 23%   | 32%   | 38%   | 35%   | 28%   | 26%   | 10%   | 0%    | 0%    | 0%    |
| 14F     | Midweek  | 5%   | 9%   | 17%  | 22%  | 24%   | 27%   | 25%   | 28%   | 37%   | 41%   | 43%   | 37%   | 31%   | 28%   | 2%    | 0%    | 0%    |
| 14F     | Weekend  | 4%   | 19%  | 28%  | 28%  | 23%   | 28%   | 31%   | 31%   | 47%   | 47%   | 32%   | 31%   | 24%   | 14%   | 0%    | 0%    | 0%    |
| 14H     | Midweek  | 12%  | 21%  | 26%  | 28%  | 26%   | 24%   | 21%   | 22%   | 27%   | 29%   | 30%   | 32%   | 36%   | 28%   | 3%    | 0%    | 0%    |
| 14H     | Weekend  | 13%  | 25%  | 33%  | 33%  | 30%   | 31%   | 24%   | 23%   | 31%   | 33%   | 31%   | 26%   | 25%   | 11%   | 0%    | 0%    | 0%    |
| 14I     | Midweek  | 9%   | 15%  | 20%  | 25%  | 31%   | 32%   | 34%   | 34%   | 36%   | 31%   | 29%   | 28%   | 20%   | 18%   | 1%    | 0%    | 0%    |
| 14I     | Weekend  | 4%   | 17%  | 27%  | 33%  | 29%   | 33%   | 34%   | 32%   | 42%   | 42%   | 29%   | 27%   | 21%   | 12%   | 0%    | 0%    | 0%    |
| 14M     | Midweek  | 12%  | 21%  | 26%  | 28%  | 28%   | 27%   | 26%   | 25%   | 28%   | 27%   | 27%   | 30%   | 31%   | 24%   | 3%    | 0%    | 0%    |
| 14M     | Weekend  | 13%  | 24%  | 32%  | 35%  | 34%   | 33%   | 26%   | 25%   | 30%   | 31%   | 29%   | 25%   | 23%   | 10%   | 0%    | 0%    | 0%    |
| 14N     | Midweek  | 12%  | 27%  | 34%  | 38%  | 39%   | 34%   | 39%   | 39%   | 30%   | 25%   | 20%   | 17%   | 13%   | 9%    | 1%    | 0%    | 0%    |
| 14N     | Weekend  | 8%   | 26%  | 36%  | 47%  | 55%   | 56%   | 51%   | 48%   | 35%   | 21%   | 21%   | 25%   | 22%   | 14%   | 0%    | 0%    | 0%    |
| 140     | Midweek  | 7%   | 13%  | 21%  | 28%  | 33%   | 35%   | 36%   | 38%   | 38%   | 37%   | 36%   | 29%   | 24%   | 21%   | 5%    | 0%    | 0%    |
| 140     | Weekend  | 5%   | 18%  | 32%  | 38%  | 49%   | 50%   | 47%   | 38%   | 34%   | 33%   | 27%   | 25%   | 16%   | 11%   | 2%    | 0%    | 0%    |