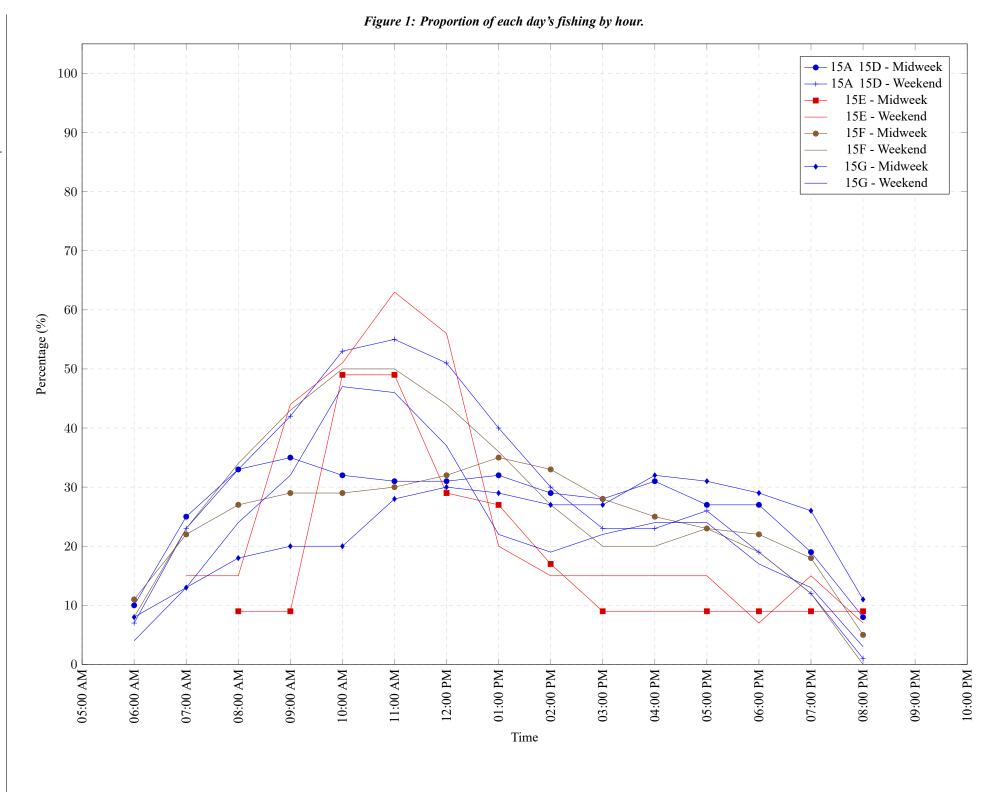

Area 15 August 2020

Table 7: Proportion of each day's fishing by hour.

| Areas   | Day Type | 6:00 | 7:00 | 8:00 | 9:00 | 10:00 | 11:00 | 12:00 | 01:00 | 02:00 | 03:00 | 04:00 | 05:00 | 06:00 | 07:00 | 08:00 | 09:00 | 10:00 |
|---------|----------|------|------|------|------|-------|-------|-------|-------|-------|-------|-------|-------|-------|-------|-------|-------|-------|
|         |          | AM   | AM   | AM   | AM   | AM    | AM    | PM    |
| 15A 15D | Midweek  | 10%  | 25%  | 33%  | 35%  | 32%   | 31%   | 31%   | 32%   | 29%   | 28%   | 31%   | 27%   | 27%   | 19%   | 8%    | 0%    | 0%    |
| 15A 15D | Weekend  | 7%   | 23%  | 33%  | 42%  | 53%   | 55%   | 51%   | 40%   | 30%   | 23%   | 23%   | 26%   | 19%   | 12%   | 1%    | 0%    | 0%    |
| 15E     | Midweek  | 0%   | 0%   | 9%   | 9%   | 49%   | 49%   | 29%   | 27%   | 17%   | 9%    | 0%    | 9%    | 9%    | 9%    | 9%    | 0%    | 0%    |
| 15E     | Weekend  | 0%   | 15%  | 15%  | 44%  | 51%   | 63%   | 56%   | 20%   | 15%   | 15%   | 15%   | 15%   | 7%    | 15%   | 7%    | 0%    | 0%    |
| 15F     | Midweek  | 11%  | 22%  | 27%  | 29%  | 29%   | 30%   | 32%   | 35%   | 33%   | 28%   | 25%   | 23%   | 22%   | 18%   | 5%    | 0%    | 0%    |
| 15F     | Weekend  | 8%   | 23%  | 34%  | 43%  | 50%   | 50%   | 44%   | 36%   | 27%   | 20%   | 20%   | 23%   | 19%   | 12%   | 0%    | 0%    | 0%    |
| 15G     | Midweek  | 8%   | 13%  | 18%  | 20%  | 20%   | 28%   | 30%   | 29%   | 27%   | 27%   | 32%   | 31%   | 29%   | 26%   | 11%   | 0%    | 0%    |
| 15G     | Weekend  | 4%   | 13%  | 24%  | 32%  | 47%   | 46%   | 37%   | 22%   | 19%   | 22%   | 24%   | 24%   | 17%   | 13%   | 3%    | 0%    | 0%    |