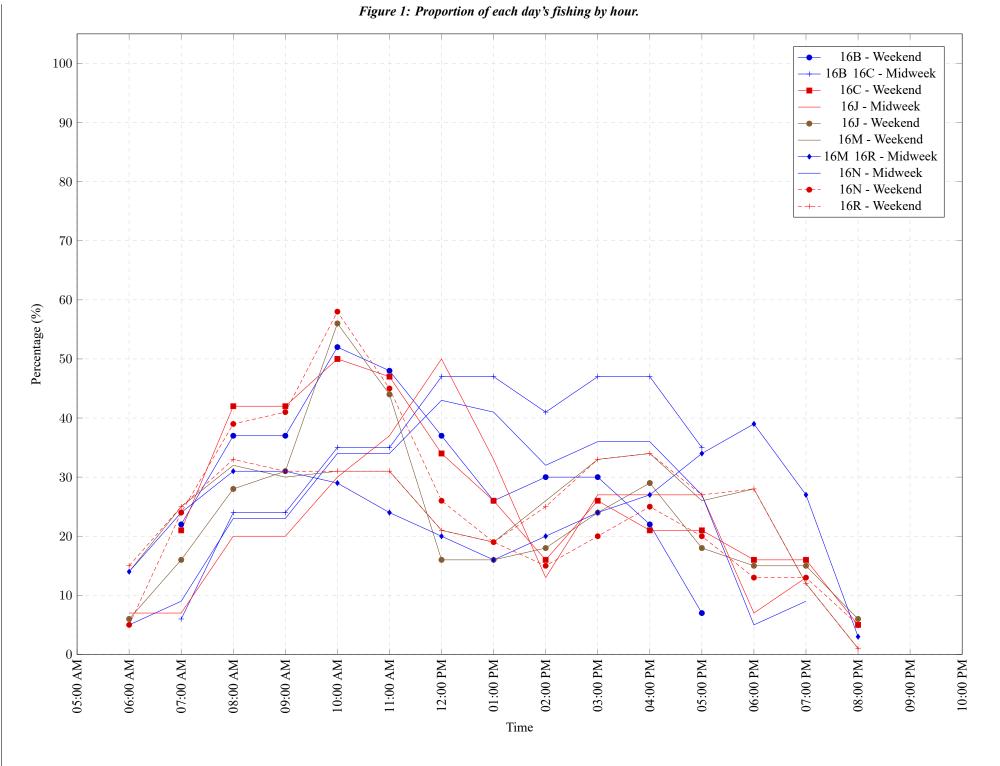

4

 Table 7: Proportion of each day's fishing by hour.

| Areas   | Day Type | 6:00<br>AM | 7:00<br>AM | 8:00<br>AM | 9:00<br>AM | 10:00<br>AM | 11:00<br>AM | 12:00<br>PM | 01:00<br>PM | 02:00<br>PM | 03:00<br>PM | 04:00<br>PM | 05:00<br>PM | 06:00<br>PM | 07:00<br>PM | 08:00<br>PM | 09:00<br>PM | 10:00<br>PM |
|---------|----------|------------|------------|------------|------------|-------------|-------------|-------------|-------------|-------------|-------------|-------------|-------------|-------------|-------------|-------------|-------------|-------------|
| 16B     | Weekend  | 0%         | 22%        | 37%        | 37%        | 52%         | 48%         | 37%         | 26%         | 30%         | 30%         | 22%         | 7%          | 0%          | 0%          | 0%          | 0%          | 0%          |
| 16B 16C | Midweek  | 0%         | 6%         | 24%        | 24%        | 35%         | 35%         | 47%         | 47%         | 41%         | 47%         | 47%         | 35%         | 0%          | 0%          | 0%          | 0%          | 0%          |
| 16C     | Weekend  | 0%         | 21%        | 42%        | 42%        | 50%         | 47%         | 34%         | 26%         | 16%         | 26%         | 21%         | 21%         | 16%         | 16%         | 5%          | 0%          | 0%          |
| 16J     | Midweek  | 7%         | 7%         | 20%        | 20%        | 30%         | 37%         | 50%         | 33%         | 13%         | 27%         | 27%         | 27%         | 7%          | 13%         | 0%          | 0%          | 0%          |
| 16J     | Weekend  | 6%         | 16%        | 28%        | 31%        | 56%         | 44%         | 16%         | 16%         | 18%         | 24%         | 29%         | 18%         | 15%         | 15%         | 6%          | 0%          | 0%          |
| 16M     | Weekend  | 14%        | 25%        | 32%        | 30%        | 31%         | 31%         | 21%         | 19%         | 26%         | 33%         | 34%         | 26%         | 28%         | 12%         | 1%          | 0%          | 0%          |
| 16M 16R | Midweek  | 14%        | 24%        | 31%        | 31%        | 29%         | 24%         | 20%         | 16%         | 20%         | 24%         | 27%         | 34%         | 39%         | 27%         | 3%          | 0%          | 0%          |
| 16N     | Midweek  | 5%         | 9%         | 23%        | 23%        | 34%         | 34%         | 43%         | 41%         | 32%         | 36%         | 36%         | 27%         | 5%          | 9%          | 0%          | 0%          | 0%          |
| 16N     | Weekend  | 5%         | 24%        | 39%        | 41%        | 58%         | 45%         | 26%         | 19%         | 15%         | 20%         | 25%         | 20%         | 13%         | 13%         | 5%          | 0%          | 0%          |
| 16R     | Weekend  | 15%        | 25%        | 33%        | 31%        | 31%         | 31%         | 21%         | 19%         | 25%         | 33%         | 34%         | 27%         | 28%         | 12%         | 1%          | 0%          | 0%          |