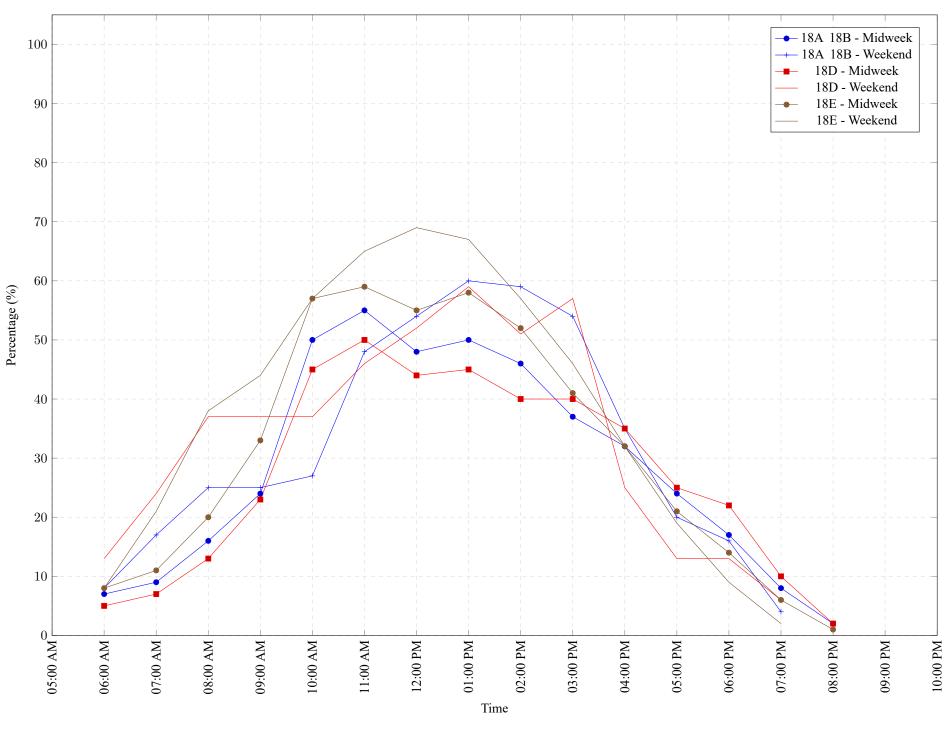

Figure 1: Proportion of each day's fishing by hour.

Area 18 August 2020

Table 7: Proportion of each day's fishing by hour.

| Areas   | Day Type | 6:00 | 7:00 | 8:00 | 9:00 | 10:00 | 11:00 | 12:00 | 01:00 | 02:00 | 03:00 | 04:00 | 05:00 | 06:00 | 07:00 | 08:00 | 09:00 | 10:00 |
|---------|----------|------|------|------|------|-------|-------|-------|-------|-------|-------|-------|-------|-------|-------|-------|-------|-------|
|         |          | AM   | AM   | AM   | AM   | AM    | AM    | PM    |
| 18A 18B | Midweek  | 7%   | 9%   | 16%  | 24%  | 50%   | 55%   | 48%   | 50%   | 46%   | 37%   | 32%   | 24%   | 17%   | 8%    | 2%    | 0%    | 0%    |
| 18A 18B | Weekend  | 8%   | 17%  | 25%  | 25%  | 27%   | 48%   | 54%   | 60%   | 59%   | 54%   | 35%   | 20%   | 16%   | 4%    | 0%    | 0%    | 0%    |
| 18D     | Midweek  | 5%   | 7%   | 13%  | 23%  | 45%   | 50%   | 44%   | 45%   | 40%   | 40%   | 35%   | 25%   | 22%   | 10%   | 2%    | 0%    | 0%    |
| 18D     | Weekend  | 13%  | 24%  | 37%  | 37%  | 37%   | 46%   | 52%   | 59%   | 51%   | 57%   | 25%   | 13%   | 13%   | 6%    | 0%    | 0%    | 0%    |
| 18E     | Midweek  | 8%   | 11%  | 20%  | 33%  | 57%   | 59%   | 55%   | 58%   | 52%   | 41%   | 32%   | 21%   | 14%   | 6%    | 1%    | 0%    | 0%    |
| 18E     | Weekend  | 8%   | 21%  | 38%  | 44%  | 57%   | 65%   | 69%   | 67%   | 57%   | 46%   | 32%   | 19%   | 9%    | 2%    | 0%    | 0%    | 0%    |