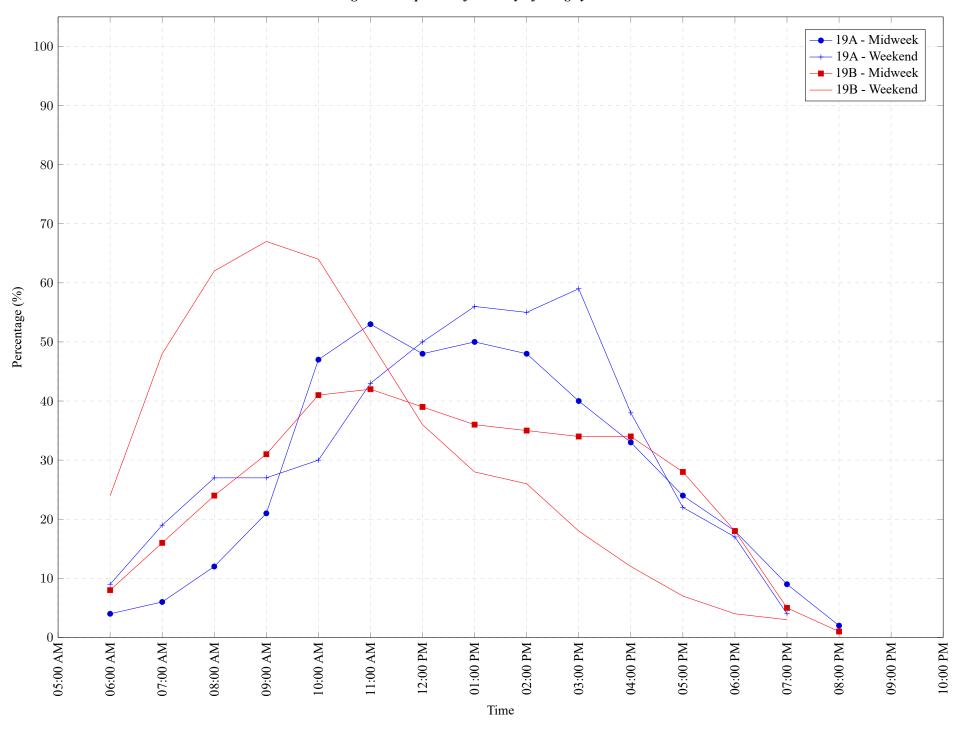

Figure 1: Proportion of each day's fishing by hour.

Area 19 (GS) August 2020

Table 7: Proportion of each day's fishing by hour.

| Areas | Day Type | 6:00 | 7:00 | 8:00 | 9:00 | 10:00 | 11:00 | 12:00 | 01:00 | 02:00 | 03:00 | 04:00 | 05:00 | 06:00 | 07:00 | 08:00 | 09:00 | 10:00 |
|-------|----------|------|------|------|------|-------|-------|-------|-------|-------|-------|-------|-------|-------|-------|-------|-------|-------|
|       |          | AM   | AM   | AM   | AM   | AM    | AM    | PM    |
| 19A   | Midweek  | 4%   | 6%   | 12%  | 21%  | 47%   | 53%   | 48%   | 50%   | 48%   | 40%   | 33%   | 24%   | 18%   | 9%    | 2%    | 0%    | 0%    |
| 19A   | Weekend  | 9%   | 19%  | 27%  | 27%  | 30%   | 43%   | 50%   | 56%   | 55%   | 59%   | 38%   | 22%   | 17%   | 4%    | 0%    | 0%    | 0%    |
| 19B   | Midweek  | 8%   | 16%  | 24%  | 31%  | 41%   | 42%   | 39%   | 36%   | 35%   | 34%   | 34%   | 28%   | 18%   | 5%    | 1%    | 0%    | 0%    |
| 19B   | Weekend  | 24%  | 48%  | 62%  | 67%  | 64%   | 50%   | 36%   | 28%   | 26%   | 18%   | 12%   | 7%    | 4%    | 3%    | 0%    | 0%    | 0%    |