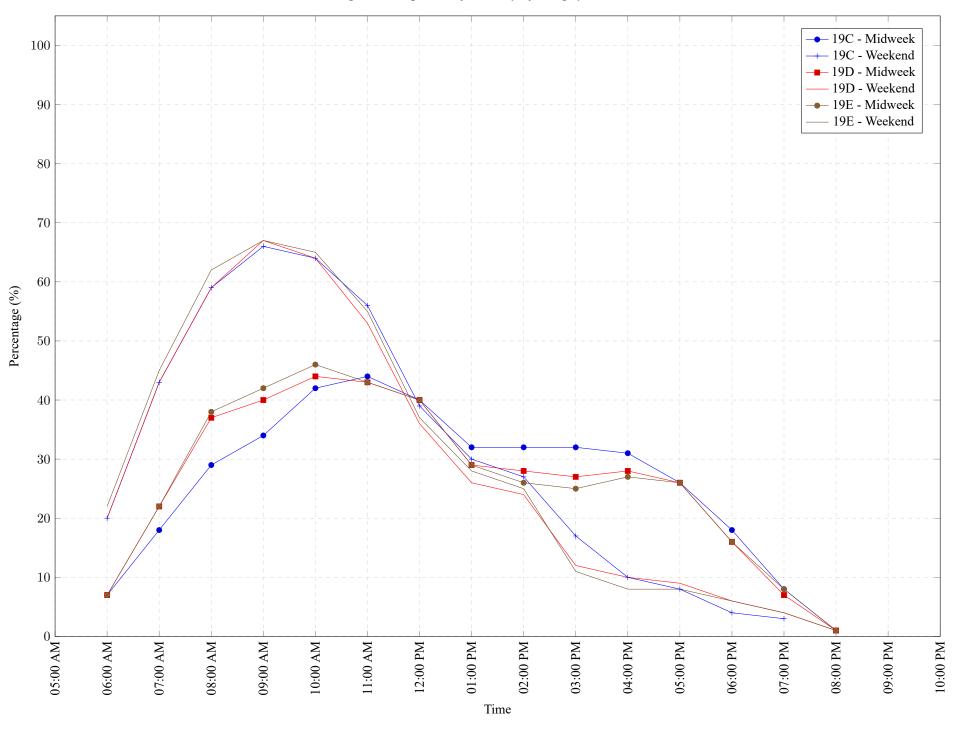

Figure 1: Proportion of each day's fishing by hour.

Area 19 (JDF) August 2020

Table 7: Proportion of each day's fishing by hour.

| Areas | Day Type | 6:00 | 7:00 | 8:00 | 9:00 | 10:00 | 11:00 | 12:00 | 01:00 | 02:00 | 03:00 | 04:00 | 05:00 | 06:00 | 07:00 | 08:00 | 09:00 | 10:00 |
|-------|----------|------|------|------|------|-------|-------|-------|-------|-------|-------|-------|-------|-------|-------|-------|-------|-------|
|       |          | AM   | AM   | AM   | AM   | AM    | AM    | PM    |
| 19C   | Midweek  | 7%   | 18%  | 29%  | 34%  | 42%   | 44%   | 40%   | 32%   | 32%   | 32%   | 31%   | 26%   | 18%   | 8%    | 1%    | 0%    | 0%    |
| 19C   | Weekend  | 20%  | 43%  | 59%  | 66%  | 64%   | 56%   | 39%   | 30%   | 27%   | 17%   | 10%   | 8%    | 4%    | 3%    | 0%    | 0%    | 0%    |
| 19D   | Midweek  | 7%   | 22%  | 37%  | 40%  | 44%   | 43%   | 40%   | 29%   | 28%   | 27%   | 28%   | 26%   | 16%   | 7%    | 1%    | 0%    | 0%    |
| 19D   | Weekend  | 20%  | 43%  | 59%  | 67%  | 64%   | 53%   | 36%   | 26%   | 24%   | 12%   | 10%   | 9%    | 6%    | 4%    | 1%    | 0%    | 0%    |
| 19E   | Midweek  | 7%   | 22%  | 38%  | 42%  | 46%   | 43%   | 40%   | 29%   | 26%   | 25%   | 27%   | 26%   | 16%   | 8%    | 1%    | 0%    | 0%    |
| 19E   | Weekend  | 22%  | 45%  | 62%  | 67%  | 65%   | 55%   | 37%   | 28%   | 25%   | 11%   | 8%    | 8%    | 6%    | 4%    | 1%    | 0%    | 0%    |