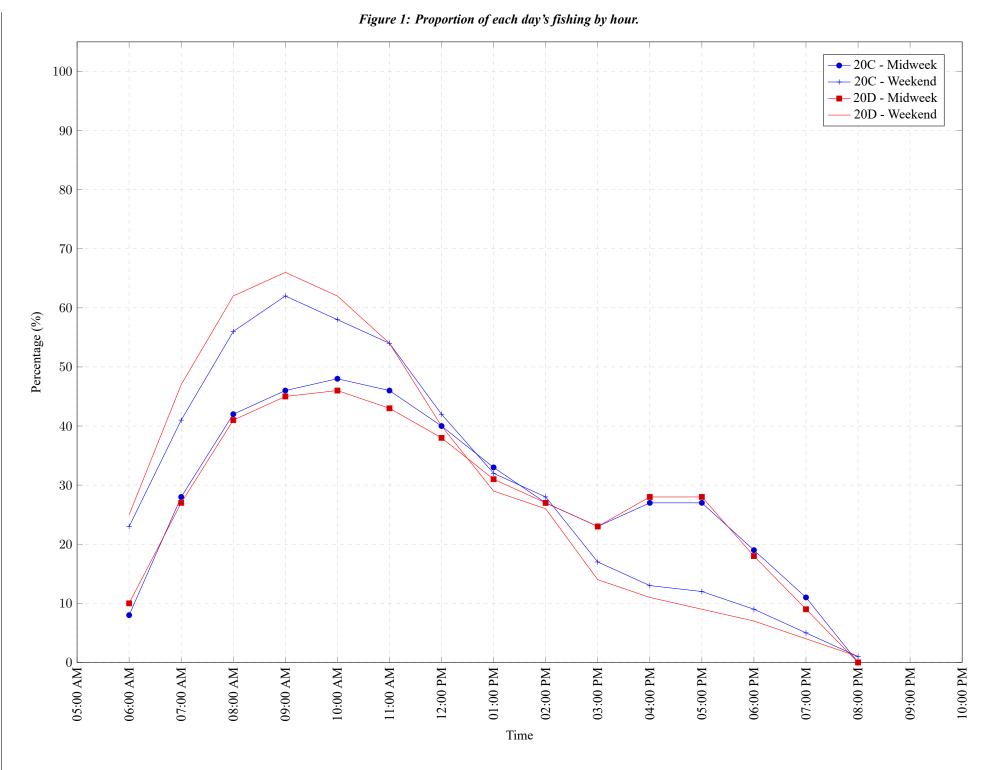

Area 20 (East) August 2020

 Table 7: Proportion of each day's fishing by hour.

| Areas | Day Type | 6:00<br>AM |     | 8:00<br>AM |     |     | 11:00<br>AM |     | 01:00<br>PM |     |     |     |     |     |     |    |    | 10:00<br>PM |
|-------|----------|------------|-----|------------|-----|-----|-------------|-----|-------------|-----|-----|-----|-----|-----|-----|----|----|-------------|
| 20C   | Midweek  | 8%         | 28% | 42%        | 46% | 48% | 46%         | 40% | 33%         | 27% | 23% | 27% | 27% | 19% | 11% | 0% | 0% | 0%          |
| 20C   | Weekend  | 23%        | 41% | 56%        | 62% | 58% | 54%         | 42% | 32%         | 28% | 17% | 13% | 12% | 9%  | 5%  | 1% | 0% | 0%          |
| 20D   | Midweek  | 10%        | 27% | 41%        | 45% | 46% | 43%         | 38% | 31%         | 27% | 23% | 28% | 28% | 18% | 9%  | 0% | 0% | 0%          |
| 20D   | Weekend  | 25%        | 47% | 62%        | 66% | 62% | 54%         | 40% | 29%         | 26% | 14% | 11% | 9%  | 7%  | 4%  | 1% | 0% | 0%          |