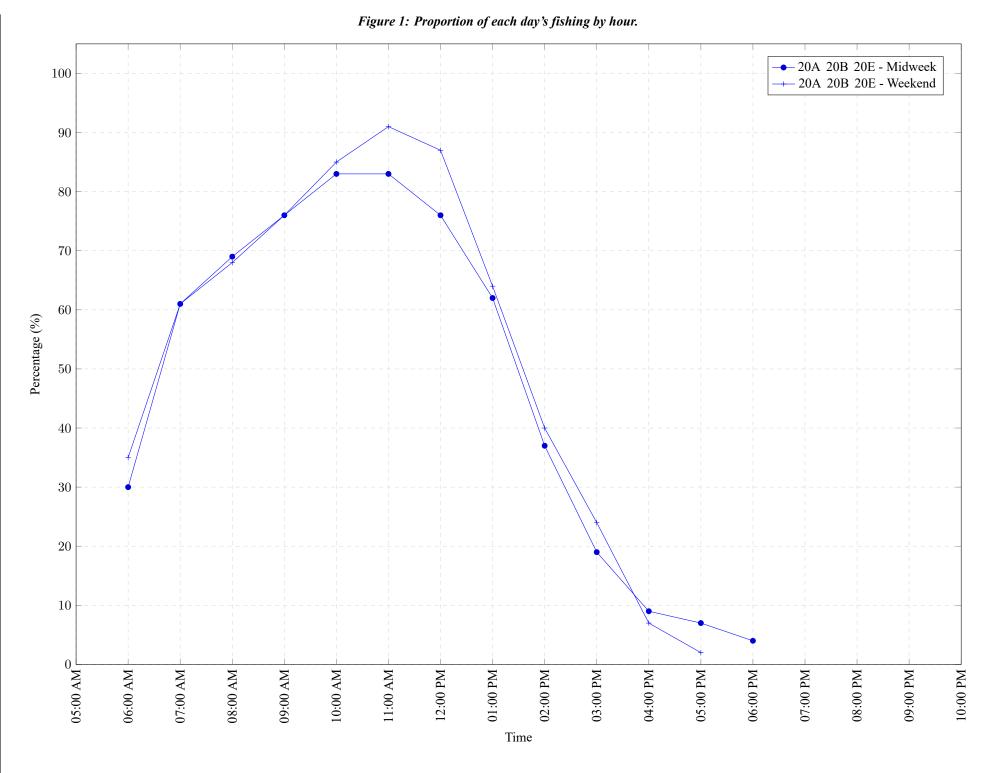

# Table 7: Proportion of each day's fishing by hour.

| Areas | Day Type           | 6:00<br>AM |  | 10:00<br>AM |  |  | 03:00<br>PM |  | 06:00<br>PM |          |          |          | 10:00<br>PM |
|-------|--------------------|------------|--|-------------|--|--|-------------|--|-------------|----------|----------|----------|-------------|
|       | Midweek<br>Weekend |            |  |             |  |  |             |  |             | 0%<br>0% | 0%<br>0% | 0%<br>0% | 0%<br>0%    |