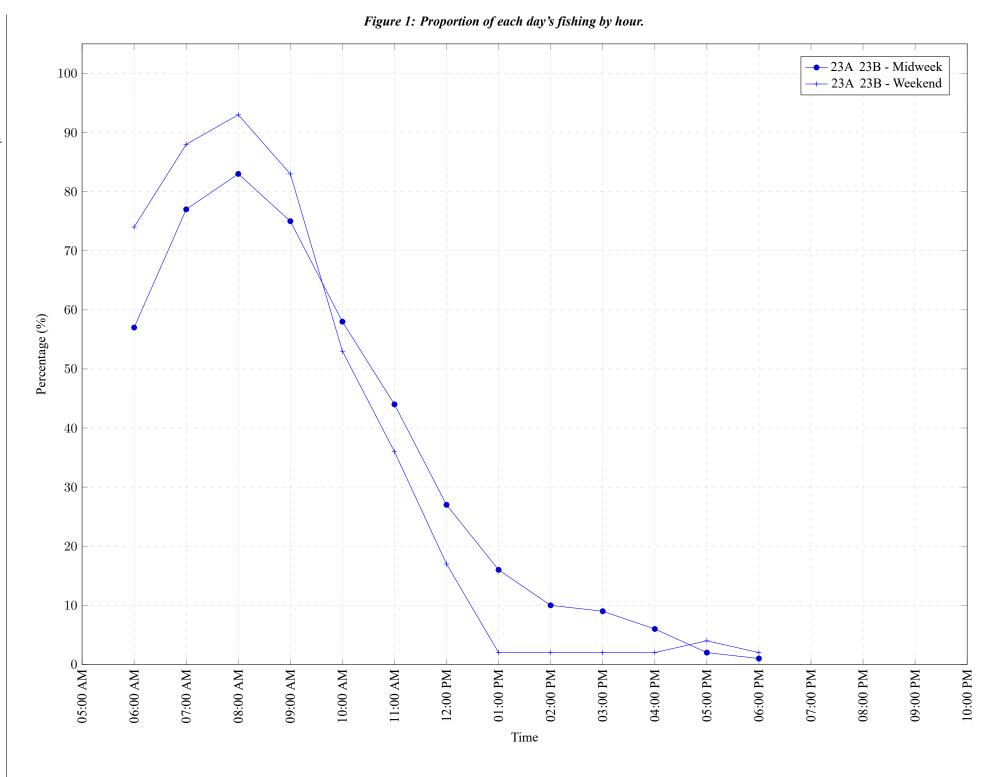

Area 23 (Alberni Canal) August 2020

Table 7: Proportion of each day's fishing by hour.

| Areas | Day Type           |  |  | 10:00<br>AM |  |  |  |  |  |          |
|-------|--------------------|--|--|-------------|--|--|--|--|--|----------|
|       | Midweek<br>Weekend |  |  |             |  |  |  |  |  | 0%<br>0% |