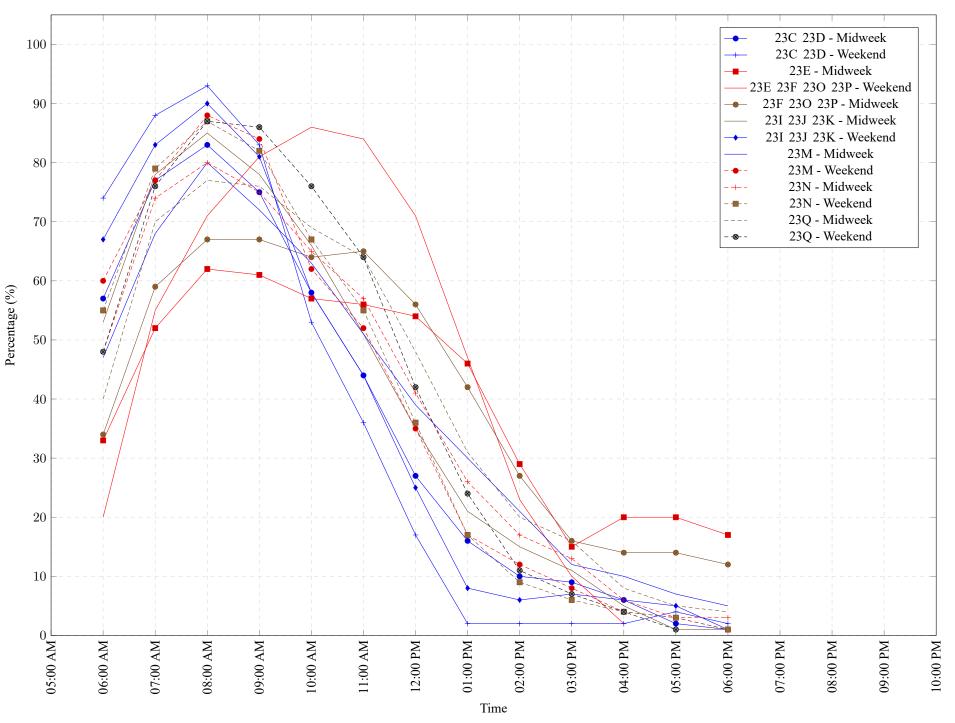

Figure 1: Proportion of each day's fishing by hour.

Area 23 (Barkley) August 2020

Table 7: Proportion of each day's fishing by hour.

| Areas           | Day Type | 6:00 | 7:00 | 8:00 | 9:00 | 10:00 | 11:00 | 12:00 | 01:00 | 02:00 | 03:00 | 04:00 | 05:00 | 06:00 | 07:00 | 08:00 | 09:00 | 10:00 |
|-----------------|----------|------|------|------|------|-------|-------|-------|-------|-------|-------|-------|-------|-------|-------|-------|-------|-------|
|                 |          | AM   | AM   | AM   | AM   | AM    | AM    | PM    |
| 23C 23D         | Midweek  | 57%  | 77%  | 83%  | 75%  | 58%   | 44%   | 27%   | 16%   | 10%   | 9%    | 6%    | 2%    | 1%    | 0%    | 0%    | 0%    | 0%    |
| 23C 23D         | Weekend  | 74%  | 88%  | 93%  | 83%  | 53%   | 36%   | 17%   | 2%    | 2%    | 2%    | 2%    | 4%    | 2%    | 0%    | 0%    | 0%    | 0%    |
| 23E             | Midweek  | 33%  | 52%  | 62%  | 61%  | 57%   | 56%   | 54%   | 46%   | 29%   | 15%   | 20%   | 20%   | 17%   | 0%    | 0%    | 0%    | 0%    |
| 23E 23F 23O 23P | Weekend  | 20%  | 55%  | 71%  | 81%  | 86%   | 84%   | 71%   | 47%   | 23%   | 10%   | 2%    | 0%    | 0%    | 0%    | 0%    | 0%    | 0%    |
| 23F 23O 23P     | Midweek  | 34%  | 59%  | 67%  | 67%  | 64%   | 65%   | 56%   | 42%   | 27%   | 16%   | 14%   | 14%   | 12%   | 0%    | 0%    | 0%    | 0%    |
| 23I 23J 23K     | Midweek  | 53%  | 78%  | 85%  | 78%  | 66%   | 51%   | 35%   | 21%   | 15%   | 11%   | 5%    | 1%    | 1%    | 0%    | 0%    | 0%    | 0%    |
| 23I 23J 23K     | Weekend  | 67%  | 83%  | 90%  | 81%  | 58%   | 44%   | 25%   | 8%    | 6%    | 7%    | 6%    | 5%    | 1%    | 0%    | 0%    | 0%    | 0%    |
| 23M             | Midweek  | 47%  | 68%  | 80%  | 72%  | 63%   | 51%   | 39%   | 30%   | 21%   | 12%   | 10%   | 7%    | 5%    | 0%    | 0%    | 0%    | 0%    |
| 23M             | Weekend  | 60%  | 77%  | 88%  | 84%  | 62%   | 52%   | 35%   | 17%   | 12%   | 8%    | 4%    | 3%    | 1%    | 0%    | 0%    | 0%    | 0%    |
| 23N             | Midweek  | 48%  | 74%  | 80%  | 75%  | 65%   | 57%   | 41%   | 26%   | 17%   | 13%   | 6%    | 3%    | 3%    | 0%    | 0%    | 0%    | 0%    |
| 23N             | Weekend  | 55%  | 79%  | 87%  | 82%  | 67%   | 55%   | 36%   | 17%   | 9%    | 6%    | 4%    | 3%    | 1%    | 0%    | 0%    | 0%    | 0%    |
| 23Q             | Midweek  | 40%  | 70%  | 77%  | 76%  | 69%   | 64%   | 48%   | 31%   | 20%   | 16%   | 8%    | 5%    | 4%    | 0%    | 0%    | 0%    | 0%    |
| 23Q             | Weekend  | 48%  | 76%  | 87%  | 86%  | 76%   | 64%   | 42%   | 24%   | 11%   | 7%    | 4%    | 1%    | 0%    | 0%    | 0%    | 0%    | 0%    |