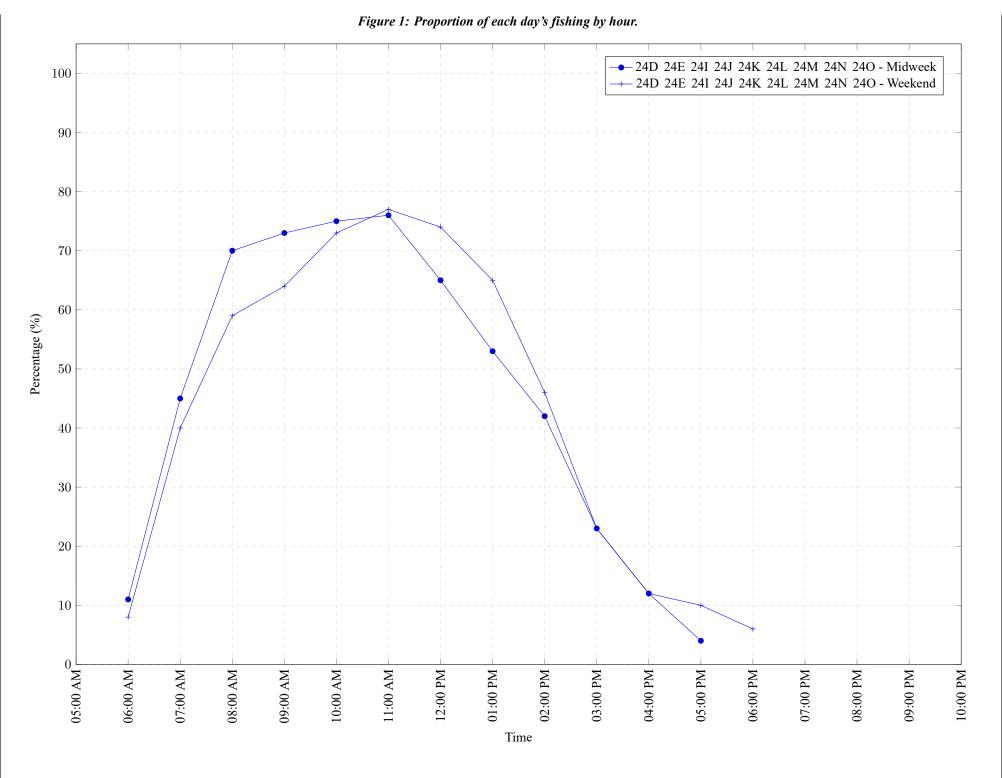

# Table 7: Proportion of each day's fishing by hour.

| Areas                                                                   | Day Type |  |  | 10:00<br>AM |  |  |  |  | 07:00<br>PM |          |          |          |
|-------------------------------------------------------------------------|----------|--|--|-------------|--|--|--|--|-------------|----------|----------|----------|
| 24D 24E 24I 24J 24K 24L 24M 24N 24O 24D 24E 24I 24J 24K 24L 24M 24N 24O |          |  |  |             |  |  |  |  |             | 0%<br>0% | 0%<br>0% | 0%<br>0% |