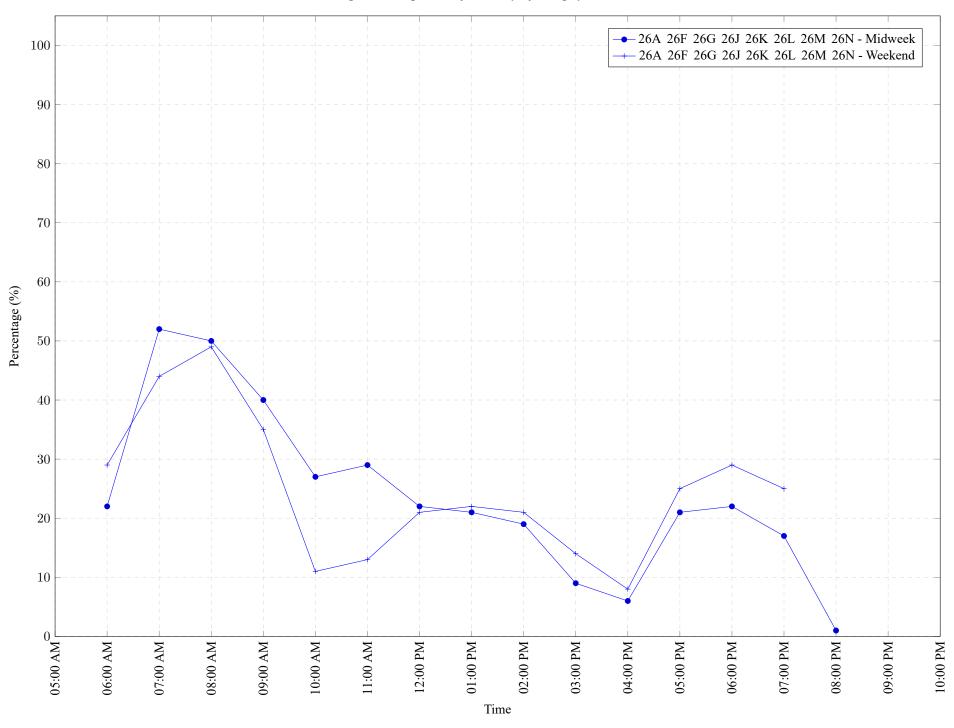

Figure 1: Proportion of each day's fishing by hour.

Area 26 August 2020

Table 7: Proportion of each day's fishing by hour.

| Areas                                                              | Day Type | 6:00<br>AM | 7:00<br>AM | 8:00<br>AM | 9:00<br>AM |  |  | 02:00<br>PM |  |  |  |     | 10:00<br>PM |
|--------------------------------------------------------------------|----------|------------|------------|------------|------------|--|--|-------------|--|--|--|-----|-------------|
| 26A 26F 26G 26J 26K 26L 26M 26N<br>26A 26F 26G 26J 26K 26L 26M 26N |          |            |            |            |            |  |  |             |  |  |  | 0.0 | 0%<br>0%    |