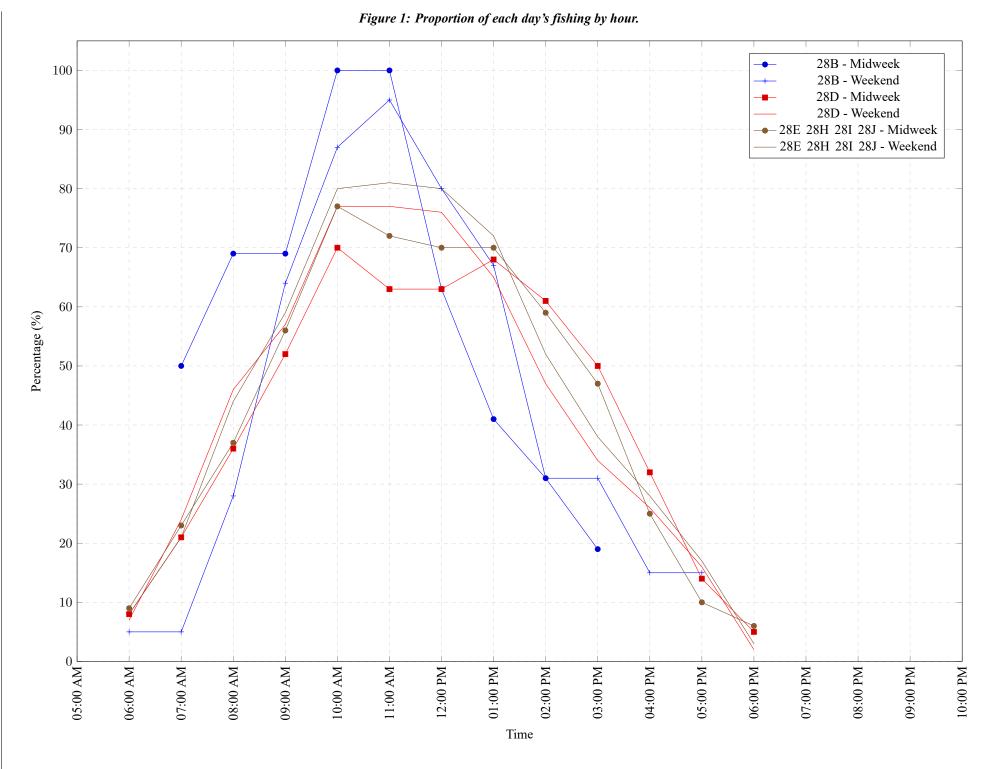

 Table 7: Proportion of each day's fishing by hour.

| Areas           | Day Type | 6:00<br>AM | 7:00<br>AM | 8:00<br>AM | 9:00<br>AM | 10:00<br>AM | 11:00<br>AM | 12:00<br>PM | 01:00<br>PM | 02:00<br>PM | 03:00<br>PM | 04:00<br>PM | 05:00<br>PM | 06:00<br>PM | 07:00<br>PM | 08:00<br>PM | 09:00<br>PM | 10:00<br>PM |
|-----------------|----------|------------|------------|------------|------------|-------------|-------------|-------------|-------------|-------------|-------------|-------------|-------------|-------------|-------------|-------------|-------------|-------------|
| 28B             | Midweek  | 0%         | 50%        | 69%        | 69%        | 100%        | 100%        | 63%         | 41%         | 31%         | 19%         | 0%          | 0%          | 0%          | 0%          | 0%          | 0%          | 0%          |
| 28B             | Weekend  | 5%         | 5%         | 28%        | 64%        | 87%         | 95%         | 80%         | 67%         | 31%         | 31%         | 15%         | 15%         | 0%          | 0%          | 0%          | 0%          | 0%          |
| 28D             | Midweek  | 8%         | 21%        | 36%        | 52%        | 70%         | 63%         | 63%         | 68%         | 61%         | 50%         | 32%         | 14%         | 5%          | 0%          | 0%          | 0%          | 0%          |
| 28D             | Weekend  | 7%         | 24%        | 46%        | 57%        | 77%         | 77%         | 76%         | 65%         | 47%         | 34%         | 26%         | 16%         | 2%          | 0%          | 0%          | 0%          | 0%          |
| 28E 28H 28I 28J | Midweek  | 9%         | 23%        | 37%        | 56%        | 77%         | 72%         | 70%         | 70%         | 59%         | 47%         | 25%         | 10%         | 6%          | 0%          | 0%          | 0%          | 0%          |
| 28E 28H 28I 28J | Weekend  | 8%         | 21%        | 44%        | 59%        | 80%         | 81%         | 80%         | 72%         | 52%         | 38%         | 28%         | 17%         | 3%          | 0%          | 0%          | 0%          | 0%          |