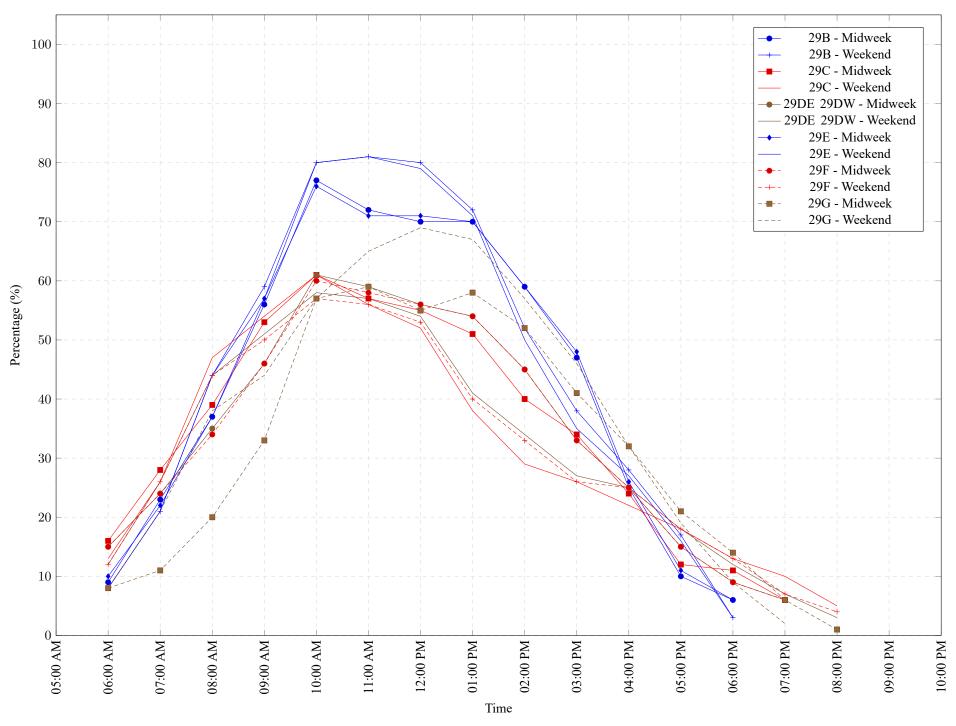

Figure 1: Proportion of each day's fishing by hour.

Area 29 August 2020

Table 7: Proportion of each day's fishing by hour.

| Areas     | Day Type | 6:00 | 7:00 | 8:00 | 9:00 | 10:00 | 11:00 | 12:00 | 01:00 | 02:00 | 03:00 | 04:00 | 05:00 | 06:00 | 07:00 | 08:00 | 09:00 | 10:00 |
|-----------|----------|------|------|------|------|-------|-------|-------|-------|-------|-------|-------|-------|-------|-------|-------|-------|-------|
|           |          | AM   | AM   | AM   | AM   | AM    | AM    | PM    |
| 29B       | Midweek  | 9%   | 23%  | 37%  | 56%  | 77%   | 72%   | 70%   | 70%   | 59%   | 47%   | 25%   | 10%   | 6%    | 0%    | 0%    | 0%    | 0%    |
| 29B       | Weekend  | 8%   | 21%  | 44%  | 59%  | 80%   | 81%   | 80%   | 72%   | 52%   | 38%   | 28%   | 17%   | 3%    | 0%    | 0%    | 0%    | 0%    |
| 29C       | Midweek  | 16%  | 28%  | 39%  | 53%  | 61%   | 57%   | 55%   | 51%   | 40%   | 34%   | 24%   | 12%   | 11%   | 6%    | 0%    | 0%    | 0%    |
| 29C       | Weekend  | 13%  | 26%  | 47%  | 54%  | 61%   | 56%   | 52%   | 38%   | 29%   | 26%   | 22%   | 18%   | 13%   | 10%   | 5%    | 0%    | 0%    |
| 29DE 29DW | Midweek  | 15%  | 24%  | 35%  | 46%  | 61%   | 59%   | 56%   | 54%   | 45%   | 33%   | 25%   | 15%   | 9%    | 6%    | 0%    | 0%    | 0%    |
| 29DE 29DW | Weekend  | 12%  | 26%  | 44%  | 51%  | 58%   | 57%   | 54%   | 41%   | 34%   | 27%   | 25%   | 18%   | 12%   | 7%    | 3%    | 0%    | 0%    |
| 29E       | Midweek  | 10%  | 22%  | 37%  | 57%  | 76%   | 71%   | 71%   | 70%   | 59%   | 48%   | 26%   | 11%   | 6%    | 0%    | 0%    | 0%    | 0%    |
| 29E       | Weekend  | 8%   | 21%  | 44%  | 57%  | 80%   | 81%   | 79%   | 71%   | 50%   | 35%   | 27%   | 16%   | 3%    | 0%    | 0%    | 0%    | 0%    |
| 29F       | Midweek  | 15%  | 24%  | 34%  | 46%  | 60%   | 58%   | 56%   | 54%   | 45%   | 33%   | 25%   | 15%   | 9%    | 6%    | 0%    | 0%    | 0%    |
| 29F       | Weekend  | 12%  | 26%  | 44%  | 50%  | 57%   | 56%   | 53%   | 40%   | 33%   | 26%   | 25%   | 18%   | 13%   | 7%    | 4%    | 0%    | 0%    |
| 29G       | Midweek  | 8%   | 11%  | 20%  | 33%  | 57%   | 59%   | 55%   | 58%   | 52%   | 41%   | 32%   | 21%   | 14%   | 6%    | 1%    | 0%    | 0%    |
| 29G       | Weekend  | 8%   | 21%  | 38%  | 44%  | 57%   | 65%   | 69%   | 67%   | 57%   | 46%   | 32%   | 19%   | 9%    | 2%    | 0%    | 0%    | 0%    |