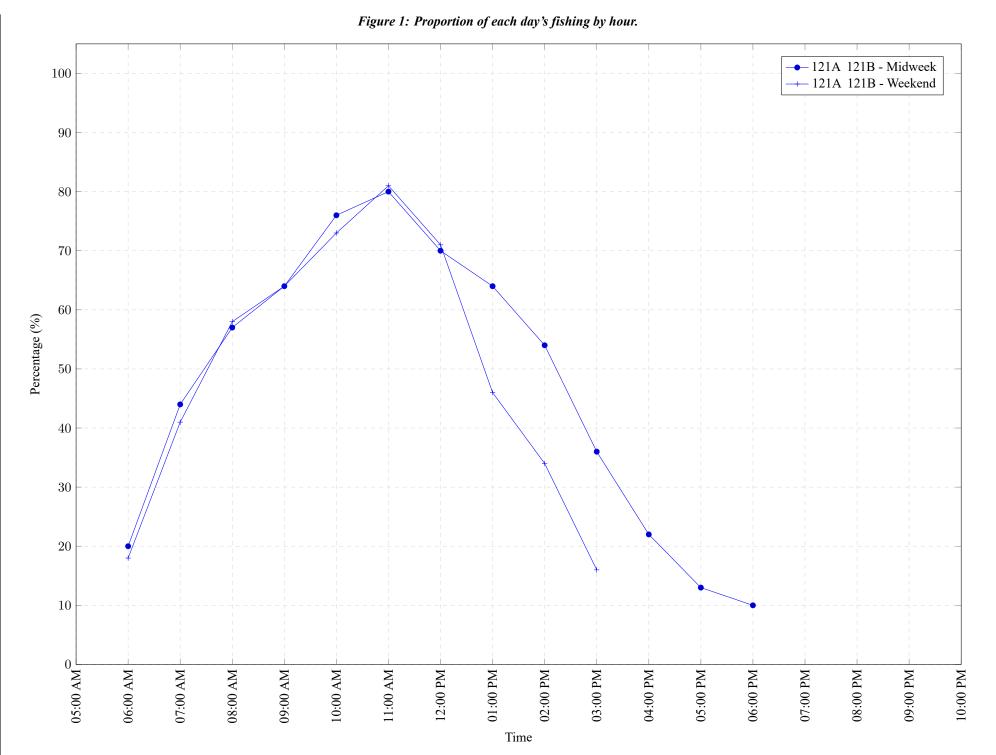

Table 7: Proportion of each day's fishing by hour.

| Areas     | Day Type | 6:00<br>AM | 7:00<br>AM |     |     | 10:00<br>AM |     |     | 01:00<br>PM |     |     | 04:00<br>PM |     | 06:00<br>PM |    |    |    | 10:00<br>PM |
|-----------|----------|------------|------------|-----|-----|-------------|-----|-----|-------------|-----|-----|-------------|-----|-------------|----|----|----|-------------|
| 121A 121B | Midweek  | 20%        | 44%        | 57% | 64% | 76%         | 80% | 70% | 64%         | 54% | 36% | 22%         | 13% | 10%         | 0% | 0% | 0% | 0%          |
| 121A 121B | Weekend  | 18%        | 41%        | 58% | 64% | 73%         | 81% | 71% | 46%         | 34% | 16% | 0%          | 0%  | 0%          | 0% | 0% | 0% | 0%          |