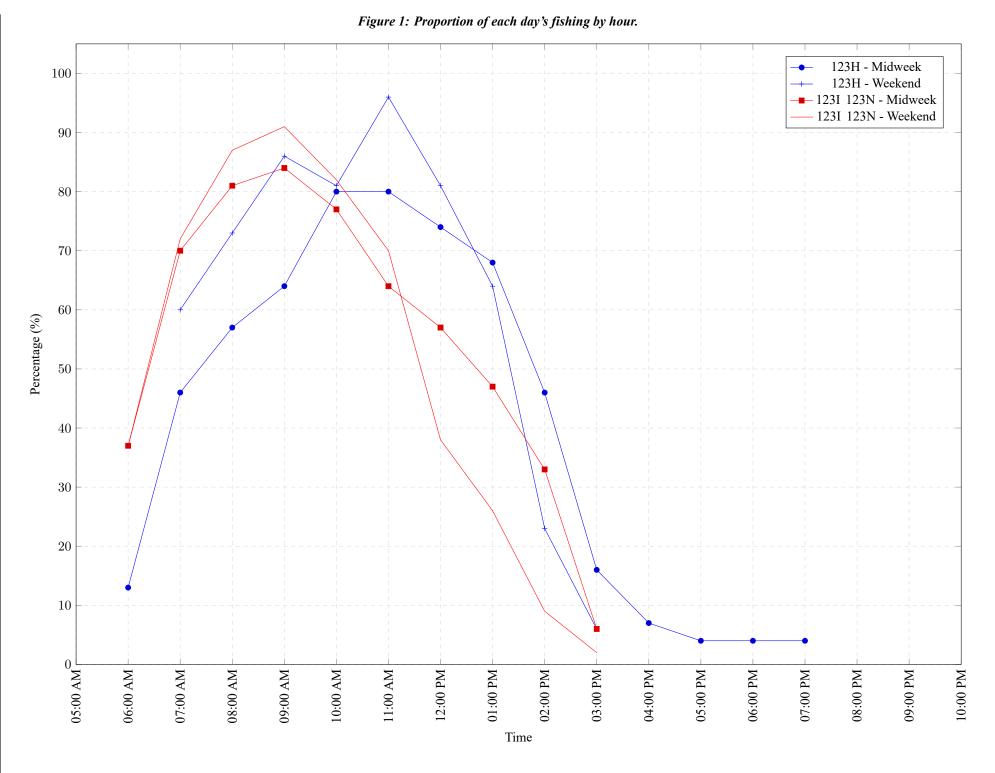

 Table 7: Proportion of each day's fishing by hour.

| Areas     | Day Type | 6:00<br>AM | 7:00<br>AM | 8:00<br>AM | 9:00<br>AM | 10:00<br>AM |     | 12:00<br>PM |     | 02:00<br>PM | 03:00<br>PM | 04:00<br>PM | 05:00<br>PM | 06:00<br>PM | 07:00<br>PM | 08:00<br>PM | 09:00<br>PM | 10:00<br>PM |
|-----------|----------|------------|------------|------------|------------|-------------|-----|-------------|-----|-------------|-------------|-------------|-------------|-------------|-------------|-------------|-------------|-------------|
| 123H      | Midweek  | 13%        | 46%        | 57%        | 64%        | 80%         | 80% | 74%         | 68% | 46%         | 16%         | 7%          | 4%          | 4%          | 4%          | 0%          | 0%          | 0%          |
| 123H      | Weekend  | 0%         | 60%        | 73%        | 86%        | 81%         | 96% | 81%         | 64% | 23%         | 6%          | 0%          | 0%          | 0%          | 0%          | 0%          | 0%          | 0%          |
| 123I 123N | Midweek  | 37%        | 70%        | 81%        | 84%        | 77%         | 64% | 57%         | 47% | 33%         | 6%          | 0%          | 0%          | 0%          | 0%          | 0%          | 0%          | 0%          |
| 123I 123N | Weekend  | 37%        | 72%        | 87%        | 91%        | 82%         | 70% | 38%         | 26% | 9%          | 2%          | 0%          | 0%          | 0%          | 0%          | 0%          | 0%          | 0%          |