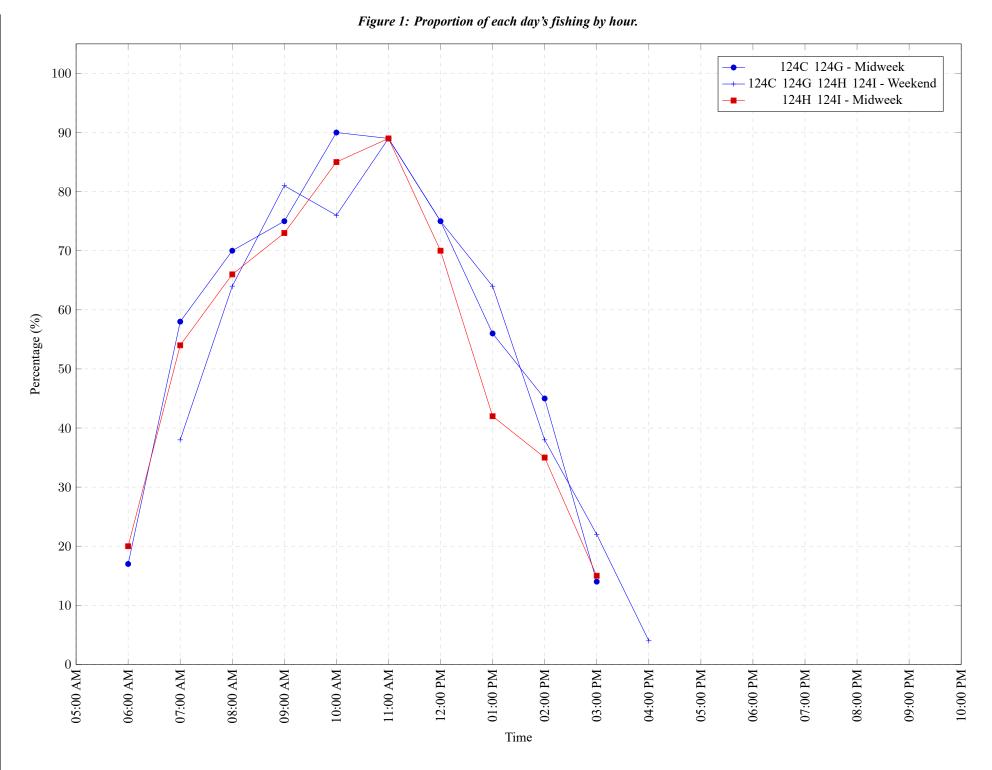

## Table 7: Proportion of each day's fishing by hour.

| Areas               | Day Type | 6:00<br>AM |     | 8:00<br>AM |     | 10:00<br>AM |     |     |     | 02:00<br>PM |     |    |    |    |    |    |    |    |
|---------------------|----------|------------|-----|------------|-----|-------------|-----|-----|-----|-------------|-----|----|----|----|----|----|----|----|
| 124C 124G           | Midweek  | 17%        | 58% | 70%        | 75% | 90%         | 89% | 75% | 56% | 45%         | 14% | 0% | 0% | 0% | 0% | 0% | 0% | 0% |
| 124C 124G 124H 124I | Weekend  | 0%         | 38% | 64%        | 81% | 76%         | 89% | 75% | 64% | 38%         | 22% | 4% | 0% | 0% | 0% | 0% | 0% | 0% |
| 124H 124I           | Midweek  | 20%        | 54% | 66%        | 73% | 85%         | 89% | 70% | 42% | 35%         | 15% | 0% | 0% | 0% | 0% | 0% | 0% | 0% |