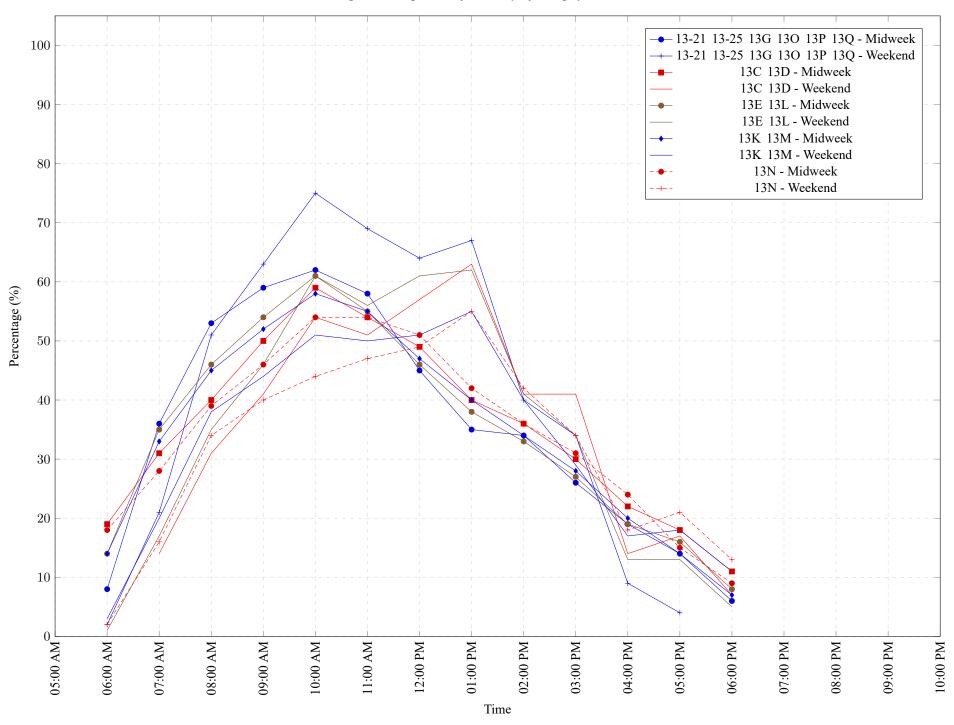

Figure 1: Proportion of each day's fishing by hour.

Area 13 September 2020

Table 7: Proportion of each day's fishing by hour.

| Areas                       | Day Type | 6:00<br>AM | 7:00<br>AM | 8:00<br>AM | 9:00<br>AM | 10:00<br>AM | 11:00<br>AM | 12:00<br>PM | 01:00<br>PM | 02:00<br>PM | 03:00<br>PM | 04:00<br>PM | 05:00<br>PM | 06:00<br>PM | 07:00<br>PM | 08:00<br>PM | 09:00<br>PM | 10:00<br>PM |
|-----------------------------|----------|------------|------------|------------|------------|-------------|-------------|-------------|-------------|-------------|-------------|-------------|-------------|-------------|-------------|-------------|-------------|-------------|
| 13-21 13-25 13G 13O 13P 13Q | Midweek  | 8%         | 36%        | 53%        | 59%        | 62%         | 58%         | 45%         | 35%         | 34%         | 26%         | 19%         | 14%         | 6%          | 0%          | 0%          | 0%          | 0%          |
| 13-21 13-25 13G 13O 13P 13Q | Weekend  | 2%         | 21%        | 51%        | 63%        | 75%         | 69%         | 64%         | 67%         | 40%         | 34%         | 9%          | 4%          | 0%          | 0%          | 0%          | 0%          | 0%          |
| 13C 13D                     | Midweek  | 19%        | 31%        | 40%        | 50%        | 59%         | 54%         | 49%         | 40%         | 36%         | 30%         | 22%         | 18%         | 11%         | 0%          | 0%          | 0%          | 0%          |
| 13C 13D                     | Weekend  | 0%         | 14%        | 31%        | 41%        | 54%         | 51%         | 57%         | 63%         | 41%         | 41%         | 14%         | 17%         | 7%          | 0%          | 0%          | 0%          | 0%          |
| 13E 13L                     | Midweek  | 14%        | 35%        | 46%        | 54%        | 61%         | 55%         | 46%         | 38%         | 33%         | 27%         | 19%         | 16%         | 8%          | 0%          | 0%          | 0%          | 0%          |
| 13E 13L                     | Weekend  | 1%         | 17%        | 35%        | 46%        | 61%         | 56%         | 61%         | 62%         | 41%         | 34%         | 13%         | 13%         | 5%          | 0%          | 0%          | 0%          | 0%          |
| 13K 13M                     | Midweek  | 14%        | 33%        | 45%        | 52%        | 58%         | 55%         | 47%         | 40%         | 34%         | 28%         | 20%         | 14%         | 7%          | 0%          | 0%          | 0%          | 0%          |
| 13K 13M                     | Weekend  | 3%         | 20%        | 38%        | 44%        | 51%         | 50%         | 51%         | 55%         | 40%         | 29%         | 17%         | 18%         | 11%         | 0%          | 0%          | 0%          | 0%          |
| 13N                         | Midweek  | 18%        | 28%        | 39%        | 46%        | 54%         | 54%         | 51%         | 42%         | 36%         | 31%         | 24%         | 15%         | 9%          | 0%          | 0%          | 0%          | 0%          |
| 13N                         | Weekend  | 2%         | 16%        | 34%        | 40%        | 44%         | 47%         | 49%         | 55%         | 42%         | 34%         | 18%         | 21%         | 13%         | 0%          | 0%          | 0%          | 0%          |