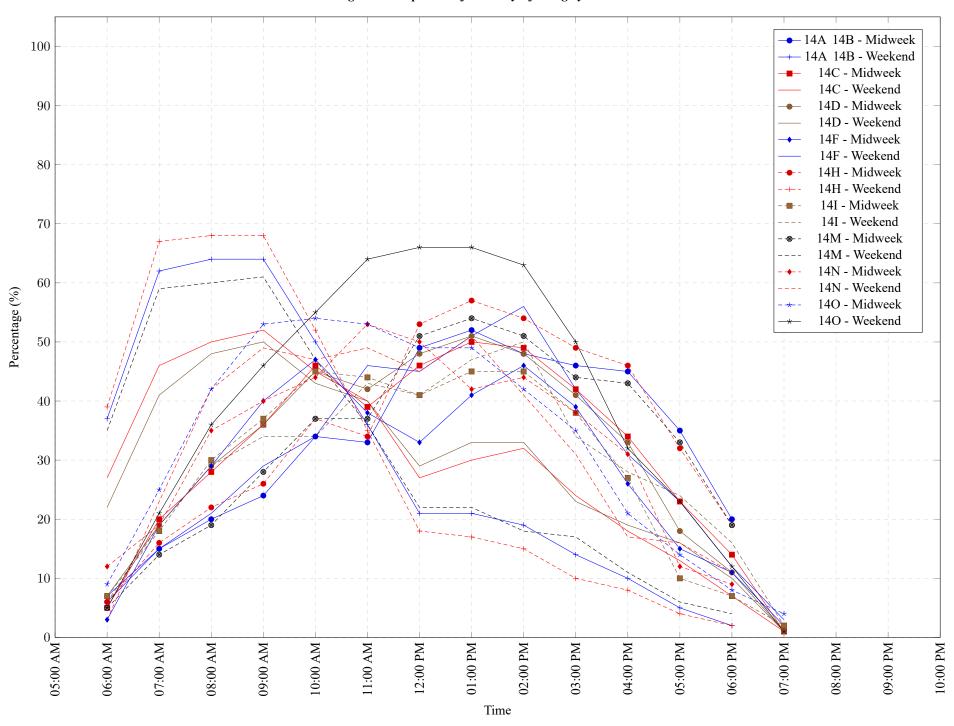

Figure 1: Proportion of each day's fishing by hour.

Area 14 September 2020

Table 7: Proportion of each day's fishing by hour.

| Areas   | Day Type | 6:00 | 7:00 | 8:00 | 9:00 | 10:00 | 11:00 | 12:00 | 01:00 | 02:00 | 03:00 | 04:00 | 05:00 | 06:00 | 07:00 | 08:00 | 09:00 | 10:00 |
|---------|----------|------|------|------|------|-------|-------|-------|-------|-------|-------|-------|-------|-------|-------|-------|-------|-------|
|         |          | AM   | AM   | AM   | AM   | AM    | AM    | PM    |
| 14A 14B | Midweek  | 6%   | 15%  | 20%  | 24%  | 34%   | 33%   | 49%   | 52%   | 48%   | 46%   | 45%   | 35%   | 20%   | 0%    | 0%    | 0%    | 0%    |
| 14A 14B | Weekend  | 37%  | 62%  | 64%  | 64%  | 50%   | 36%   | 21%   | 21%   | 19%   | 14%   | 10%   | 5%    | 2%    | 0%    | 0%    | 0%    | 0%    |
| 14C     | Midweek  | 5%   | 20%  | 28%  | 36%  | 46%   | 39%   | 46%   | 50%   | 49%   | 42%   | 34%   | 23%   | 14%   | 1%    | 0%    | 0%    | 0%    |
| 14C     | Weekend  | 27%  | 46%  | 50%  | 52%  | 45%   | 40%   | 27%   | 30%   | 32%   | 24%   | 18%   | 13%   | 7%    | 1%    | 0%    | 0%    | 0%    |
| 14D     | Midweek  | 7%   | 19%  | 29%  | 36%  | 45%   | 42%   | 48%   | 51%   | 48%   | 41%   | 33%   | 18%   | 11%   | 1%    | 0%    | 0%    | 0%    |
| 14D     | Weekend  | 22%  | 41%  | 48%  | 50%  | 43%   | 40%   | 29%   | 33%   | 33%   | 23%   | 19%   | 16%   | 10%   | 1%    | 0%    | 0%    | 0%    |
| 14F     | Midweek  | 3%   | 19%  | 29%  | 40%  | 47%   | 38%   | 33%   | 41%   | 46%   | 39%   | 26%   | 15%   | 11%   | 2%    | 0%    | 0%    | 0%    |
| 14F     | Weekend  | 7%   | 15%  | 21%  | 29%  | 34%   | 46%   | 45%   | 51%   | 56%   | 42%   | 31%   | 23%   | 12%   | 3%    | 0%    | 0%    | 0%    |
| 14H     | Midweek  | 6%   | 16%  | 22%  | 26%  | 37%   | 34%   | 53%   | 57%   | 54%   | 49%   | 46%   | 32%   | 19%   | 0%    | 0%    | 0%    | 0%    |
| 14H     | Weekend  | 39%  | 67%  | 68%  | 68%  | 52%   | 35%   | 18%   | 17%   | 15%   | 10%   | 8%    | 4%    | 2%    | 0%    | 0%    | 0%    | 0%    |
| 14I     | Midweek  | 7%   | 18%  | 30%  | 37%  | 45%   | 44%   | 41%   | 45%   | 45%   | 38%   | 27%   | 10%   | 7%    | 2%    | 0%    | 0%    | 0%    |
| 14I     | Weekend  | 6%   | 19%  | 29%  | 34%  | 34%   | 43%   | 41%   | 47%   | 50%   | 34%   | 28%   | 24%   | 16%   | 2%    | 0%    | 0%    | 0%    |
| 14M     | Midweek  | 5%   | 14%  | 19%  | 28%  | 37%   | 37%   | 51%   | 54%   | 51%   | 44%   | 43%   | 33%   | 19%   | 0%    | 0%    | 0%    | 0%    |
| 14M     | Weekend  | 35%  | 59%  | 60%  | 61%  | 47%   | 36%   | 22%   | 22%   | 18%   | 17%   | 11%   | 6%    | 4%    | 0%    | 0%    | 0%    | 0%    |
| 14N     | Midweek  | 12%  | 19%  | 35%  | 40%  | 44%   | 53%   | 50%   | 42%   | 44%   | 38%   | 31%   | 12%   | 9%    | 0%    | 0%    | 0%    | 0%    |
| 14N     | Weekend  | 3%   | 23%  | 42%  | 49%  | 47%   | 49%   | 45%   | 51%   | 41%   | 31%   | 17%   | 16%   | 11%   | 0%    | 0%    | 0%    | 0%    |
| 140     | Midweek  | 9%   | 25%  | 42%  | 53%  | 54%   | 53%   | 49%   | 49%   | 42%   | 35%   | 21%   | 14%   | 8%    | 4%    | 0%    | 0%    | 0%    |
| 140     | Weekend  | 5%   | 21%  | 36%  | 46%  | 55%   | 64%   | 66%   | 66%   | 63%   | 50%   | 32%   | 23%   | 12%   | 1%    | 0%    | 0%    | 0%    |