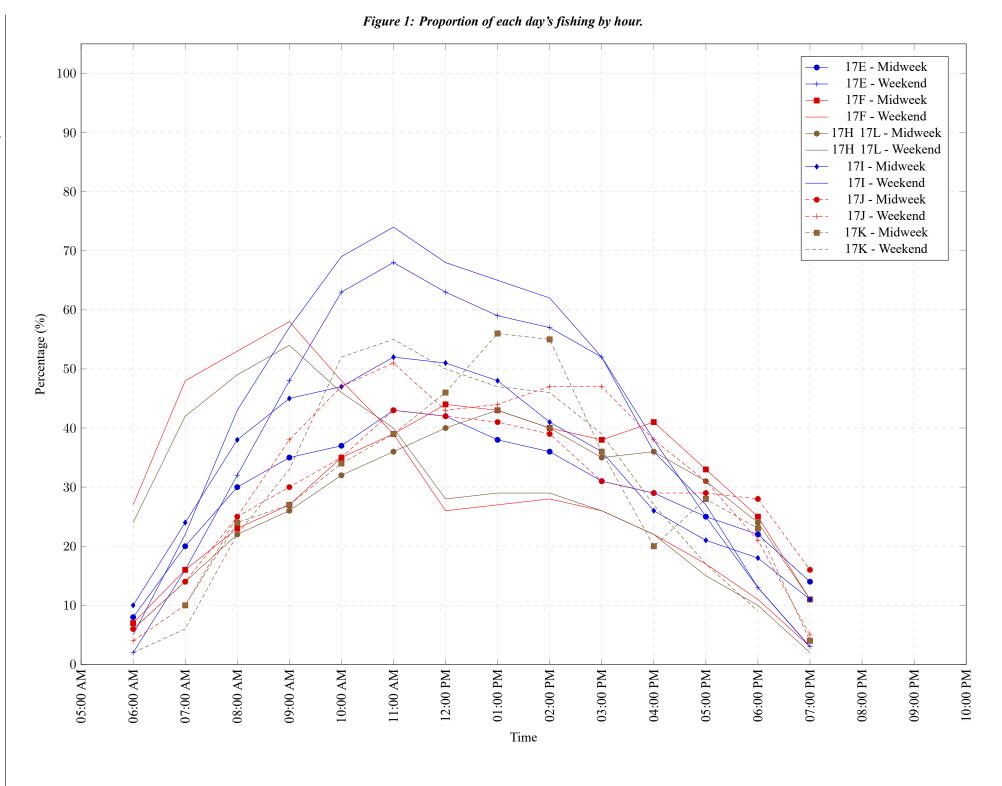

Area 17 September 2020

Table 7: Proportion of each day's fishing by hour.

| Areas   | Day Type | 6:00 | 7:00 | 8:00 | 9:00 | 10:00 | 11:00 | 12:00 | 01:00 | 02:00 | 03:00 | 04:00 | 05:00 | 06:00 | 07:00 | 08:00 | 09:00 | 10:00 |
|---------|----------|------|------|------|------|-------|-------|-------|-------|-------|-------|-------|-------|-------|-------|-------|-------|-------|
|         |          | AM   | AM   | AM   | AM   | AM    | AM    | PM    |
| 17E     | Midweek  | 8%   | 20%  | 30%  | 35%  | 37%   | 43%   | 42%   | 38%   | 36%   | 31%   | 29%   | 25%   | 22%   | 14%   | 0%    | 0%    | 0%    |
| 17E     | Weekend  | 2%   | 16%  | 32%  | 48%  | 63%   | 68%   | 63%   | 59%   | 57%   | 52%   | 38%   | 25%   | 13%   | 3%    | 0%    | 0%    | 0%    |
| 17F     | Midweek  | 7%   | 16%  | 23%  | 27%  | 35%   | 39%   | 44%   | 43%   | 40%   | 38%   | 41%   | 33%   | 25%   | 11%   | 0%    | 0%    | 0%    |
| 17F     | Weekend  | 27%  | 48%  | 53%  | 58%  | 48%   | 39%   | 26%   | 27%   | 28%   | 26%   | 22%   | 17%   | 11%   | 3%    | 0%    | 0%    | 0%    |
| 17H 17L | Midweek  | 6%   | 14%  | 22%  | 26%  | 32%   | 36%   | 40%   | 43%   | 40%   | 35%   | 36%   | 31%   | 24%   | 11%   | 0%    | 0%    | 0%    |
| 17H 17L | Weekend  | 24%  | 42%  | 49%  | 54%  | 46%   | 40%   | 28%   | 29%   | 29%   | 26%   | 22%   | 15%   | 10%   | 2%    | 0%    | 0%    | 0%    |
| 17I     | Midweek  | 10%  | 24%  | 38%  | 45%  | 47%   | 52%   | 51%   | 48%   | 41%   | 36%   | 26%   | 21%   | 18%   | 11%   | 0%    | 0%    | 0%    |
| 17I     | Weekend  | 5%   | 22%  | 43%  | 57%  | 69%   | 74%   | 68%   | 65%   | 62%   | 52%   | 36%   | 27%   | 13%   | 3%    | 0%    | 0%    | 0%    |
| 17J     | Midweek  | 6%   | 14%  | 25%  | 30%  | 35%   | 43%   | 42%   | 41%   | 39%   | 31%   | 29%   | 29%   | 28%   | 16%   | 0%    | 0%    | 0%    |
| 17J     | Weekend  | 4%   | 10%  | 25%  | 38%  | 47%   | 51%   | 43%   | 44%   | 47%   | 47%   | 38%   | 31%   | 21%   | 5%    | 0%    | 0%    | 0%    |
| 17K     | Midweek  | 0%   | 10%  | 24%  | 27%  | 34%   | 39%   | 46%   | 56%   | 55%   | 36%   | 20%   | 28%   | 23%   | 4%    | 0%    | 0%    | 0%    |
| 17K     | Weekend  | 2%   | 6%   | 22%  | 33%  | 52%   | 55%   | 50%   | 47%   | 46%   | 39%   | 27%   | 17%   | 9%    | 0%    | 0%    | 0%    | 0%    |