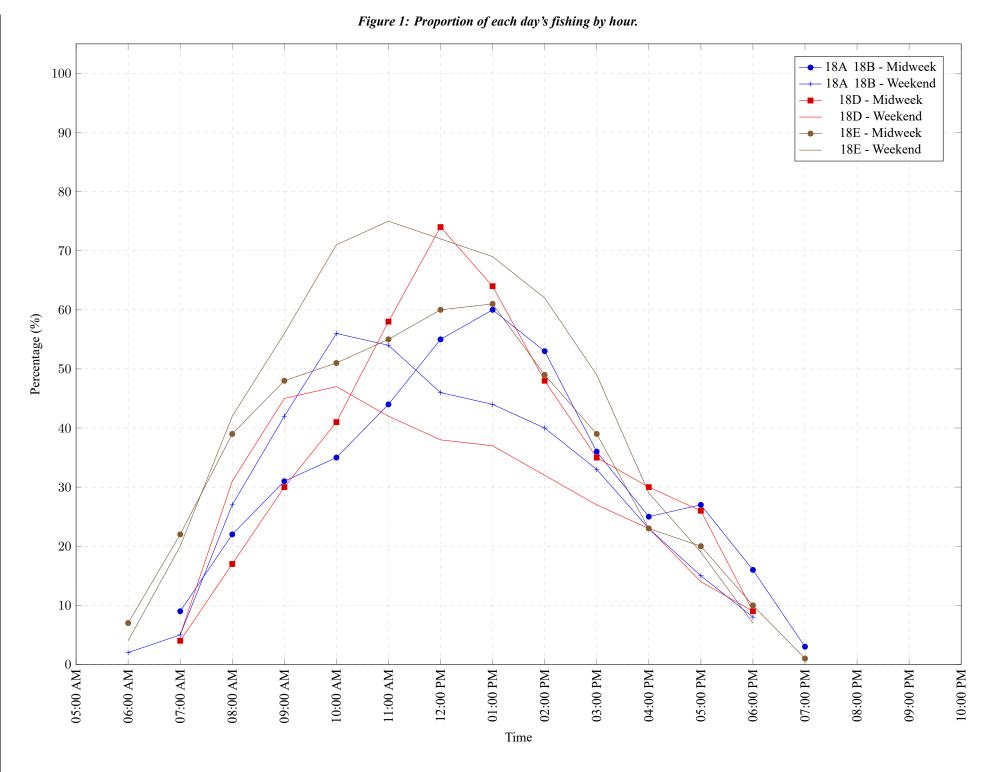

4

 Table 7: Proportion of each day's fishing by hour.

| Areas   | Day Type | 6:00 | 7:00 | 8:00 | 9:00 |     |     |     |     |     |     |     |     |     |    |    | 09:00 |    |
|---------|----------|------|------|------|------|-----|-----|-----|-----|-----|-----|-----|-----|-----|----|----|-------|----|
|         |          | AM   | AM   | AM   | AM   | AM  | AM  | PM  | PM | PM | PM    | PM |
| 18A 18B | Midweek  | 0%   | 9%   | 22%  | 31%  | 35% | 44% | 55% | 60% | 53% | 36% | 25% | 27% | 16% | 3% | 0% | 0%    | 0% |
| 18A 18B | Weekend  | 2%   | 5%   | 27%  | 42%  | 56% | 54% | 46% | 44% | 40% | 33% | 23% | 15% | 8%  | 0% | 0% | 0%    | 0% |
| 18D     | Midweek  | 0%   | 4%   | 17%  | 30%  | 41% | 58% | 74% | 64% | 48% | 35% | 30% | 26% | 9%  | 0% | 0% | 0%    | 0% |
| 18D     | Weekend  | 0%   | 5%   | 31%  | 45%  | 47% | 42% | 38% | 37% | 32% | 27% | 23% | 14% | 9%  | 0% | 0% | 0%    | 0% |
| 18E     | Midweek  | 7%   | 22%  | 39%  | 48%  | 51% | 55% | 60% | 61% | 49% | 39% | 23% | 20% | 10% | 1% | 0% | 0%    | 0% |
| 18E     | Weekend  | 4%   | 20%  | 42%  | 56%  | 71% | 75% | 72% | 69% | 62% | 49% | 29% | 19% | 7%  | 0% | 0% | 0%    | 0% |