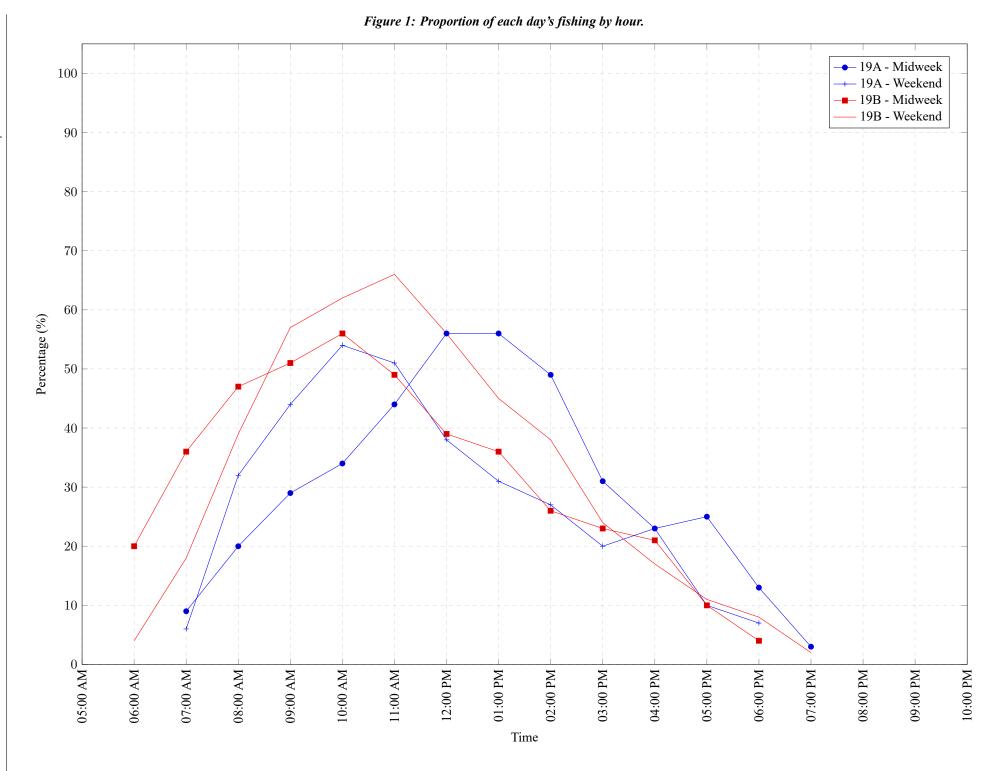

Area 19 (GS) September 2020

Table 7: Proportion of each day's fishing by hour.

| Areas | Day Type |     |     |     |     | 10:00 |     |     |     |     |     |     |     |     |    |    |    |    |
|-------|----------|-----|-----|-----|-----|-------|-----|-----|-----|-----|-----|-----|-----|-----|----|----|----|----|
|       |          | AM  | AM  | AM  | AM  | AM    | AM  | PM  | PM | PM | PM | PM |
| 19A   | Midweek  | 0%  | 9%  | 20% | 29% | 34%   | 44% | 56% | 56% | 49% | 31% | 23% | 25% | 13% | 3% | 0% | 0% | 0% |
| 19A   | Weekend  | 0%  | 6%  | 32% | 44% | 54%   | 51% | 38% | 31% | 27% | 20% | 23% | 10% | 7%  | 0% | 0% | 0% | 0% |
| 19B   | Midweek  | 20% | 36% | 47% | 51% | 56%   | 49% | 39% | 36% | 26% | 23% | 21% | 10% | 4%  | 0% | 0% | 0% | 0% |
| 19B   | Weekend  | 4%  | 18% | 39% | 57% | 62%   | 66% | 56% | 45% | 38% | 24% | 17% | 11% | 8%  | 2% | 0% | 0% | 0% |