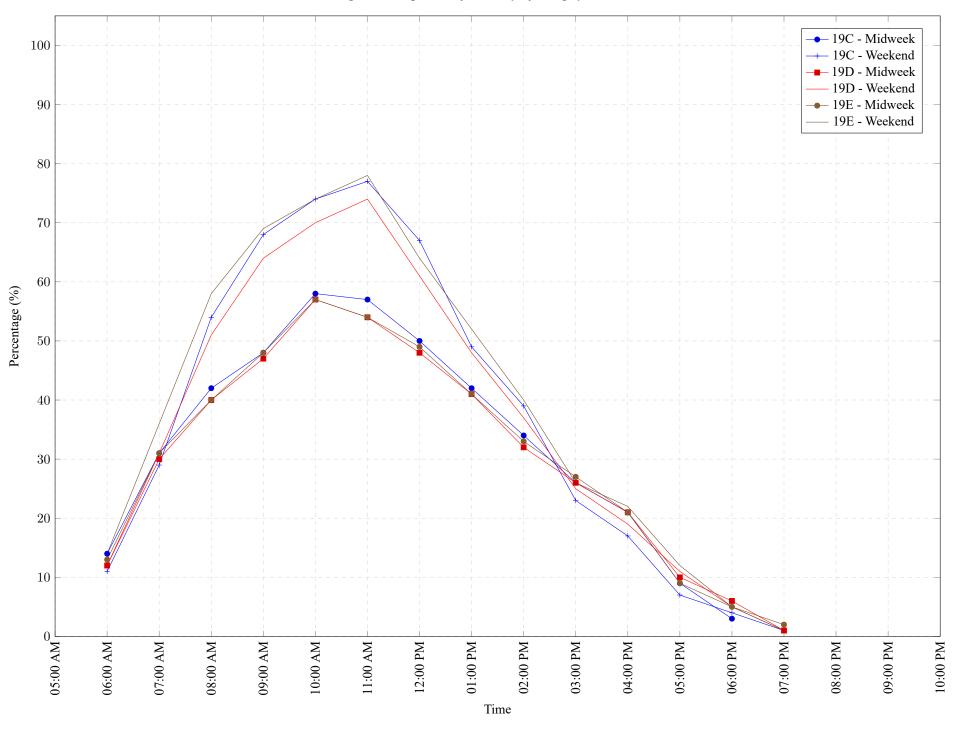

Figure 1: Proportion of each day's fishing by hour.

Area 19 (JDF) September 2020

Table 7: Proportion of each day's fishing by hour.

| Areas | Day Type | 6:00 | 7:00 | 8:00 | 9:00 | 10:00 |     |     |     |     |     |     |     |    |    |    | 09:00 |    |
|-------|----------|------|------|------|------|-------|-----|-----|-----|-----|-----|-----|-----|----|----|----|-------|----|
|       |          | AM   | AM   | AM   | AM   | AM    | AM  | PM  | PM  | PM  | PM  | PM  | PM  | PM | PM | PM | PM    | PM |
| 19C   | Midweek  | 14%  | 31%  | 42%  | 48%  | 58%   | 57% | 50% | 42% | 34% | 26% | 21% | 9%  | 3% | 0% | 0% | 0%    | 0% |
| 19C   | Weekend  | 11%  | 29%  | 54%  | 68%  | 74%   | 77% | 67% | 49% | 39% | 23% | 17% | 7%  | 4% | 1% | 0% | 0%    | 0% |
| 19D   | Midweek  | 12%  | 30%  | 40%  | 47%  | 57%   | 54% | 48% | 41% | 32% | 26% | 21% | 10% | 6% | 1% | 0% | 0%    | 0% |
| 19D   | Weekend  | 12%  | 31%  | 51%  | 64%  | 70%   | 74% | 61% | 48% | 37% | 25% | 19% | 11% | 5% | 1% | 0% | 0%    | 0% |
| 19E   | Midweek  | 13%  | 31%  | 40%  | 48%  | 57%   | 54% | 49% | 41% | 33% | 27% | 21% | 9%  | 5% | 2% | 0% | 0%    | 0% |
| 19E   | Weekend  | 14%  | 36%  | 58%  | 69%  | 74%   | 78% | 64% | 52% | 40% | 26% | 22% | 12% | 5% | 1% | 0% | 0%    | 0% |