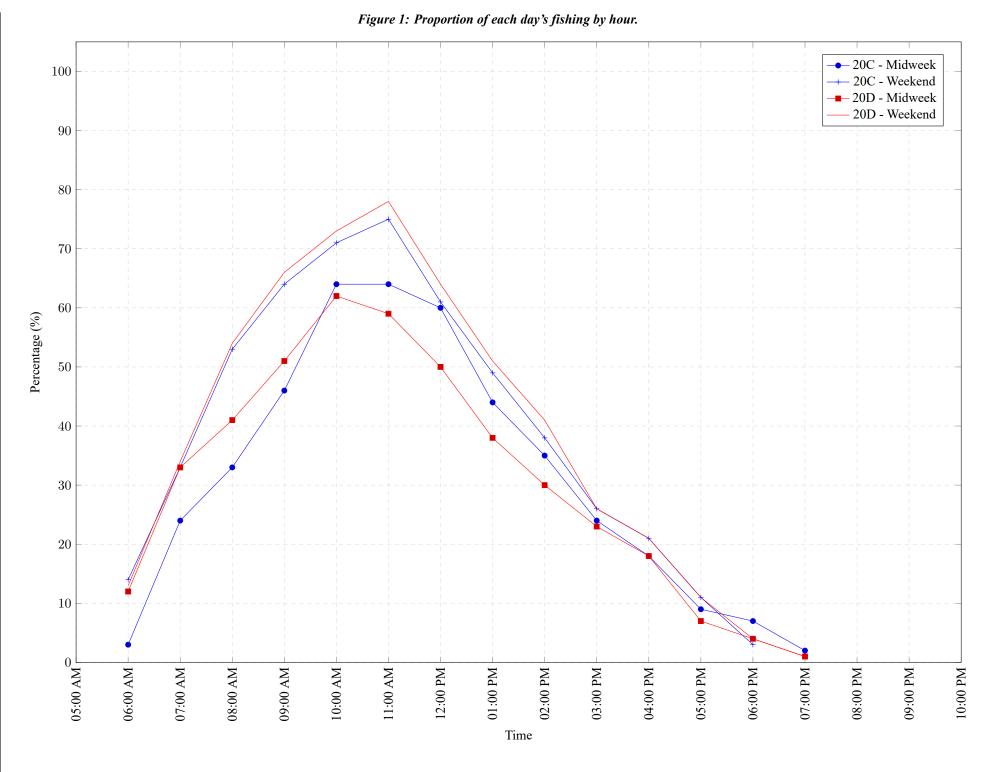

 Table 7: Proportion of each day's fishing by hour.

| Areas | Day Type | 6:00<br>AM |     | 8:00<br>AM |     | 10:00<br>AM |     | 12:00<br>PM |     | 02:00<br>PM | 03:00<br>PM |     | 05:00<br>PM | 06:00<br>PM |    | 08:00<br>PM |    | 10:00<br>PM |
|-------|----------|------------|-----|------------|-----|-------------|-----|-------------|-----|-------------|-------------|-----|-------------|-------------|----|-------------|----|-------------|
| 20C   | Midweek  | 3%         | 24% | 33%        | 46% | 64%         | 64% | 60%         | 44% | 35%         | 24%         | 18% | 9%          | 7%          | 2% | 0%          | 0% | 0%          |
| 20C   | Weekend  | 14%        | 33% | 53%        | 64% | 71%         | 75% | 61%         | 49% | 38%         | 26%         | 21% | 11%         | 3%          | 0% | 0%          | 0% | 0%          |
| 20D   | Midweek  | 12%        | 33% | 41%        | 51% | 62%         | 59% | 50%         | 38% | 30%         | 23%         | 18% | 7%          | 4%          | 1% | 0%          | 0% | 0%          |
| 20D   | Weekend  | 13%        | 34% | 54%        | 66% | 73%         | 78% | 64%         | 51% | 41%         | 26%         | 21% | 11%         | 4%          | 1% | 0%          | 0% | 0%          |