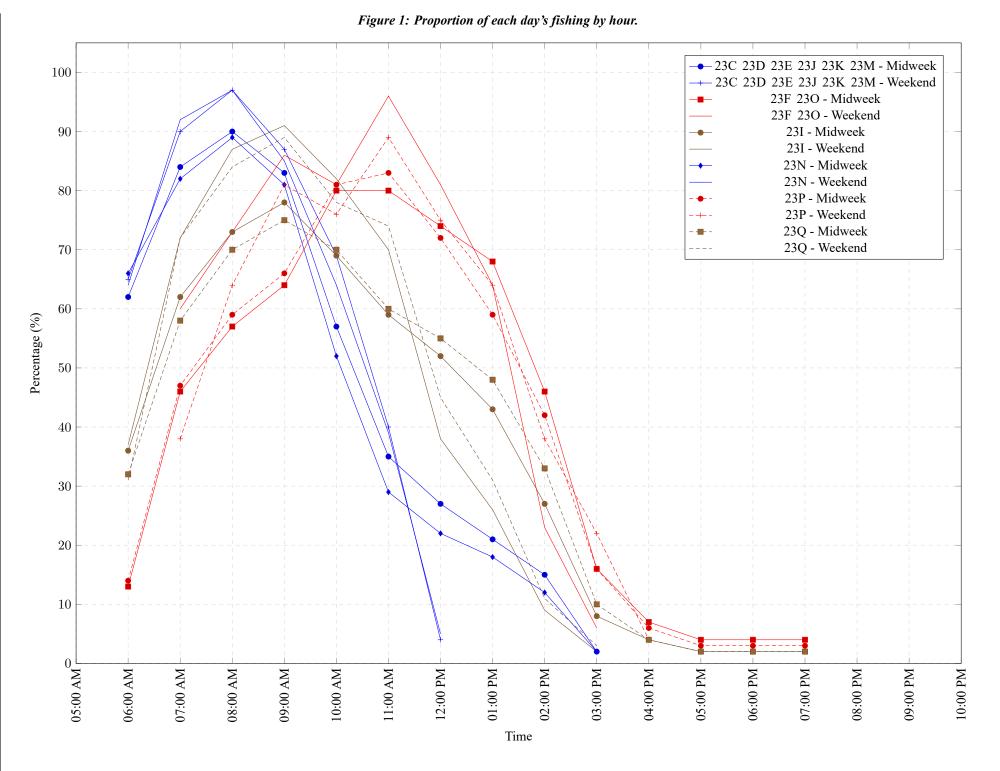

 Table 7: Proportion of each day's fishing by hour.

| Areas                   | Day Type | 6:00<br>AM | 7:00<br>AM | 8:00<br>AM | 9:00<br>AM | 10:00<br>AM | 11:00<br>AM | 12:00<br>PM | 01:00<br>PM | 02:00<br>PM | 03:00<br>PM | 04:00<br>PM | 05:00<br>PM | 06:00<br>PM | 07:00<br>PM | 08:00<br>PM | 09:00<br>PM | 10:00<br>PM |
|-------------------------|----------|------------|------------|------------|------------|-------------|-------------|-------------|-------------|-------------|-------------|-------------|-------------|-------------|-------------|-------------|-------------|-------------|
| 23C 23D 23E 23J 23K 23M | Midweek  | 62%        | 84%        | 90%        | 83%        | 57%         | 35%         | 27%         | 21%         | 15%         | 2%          | 0%          | 0%          | 0%          | 0%          | 0%          | 0%          | 0%          |
| 23C 23D 23E 23J 23K 23M | Weekend  | 65%        | 90%        | 97%        | 87%        | 69%         | 40%         | 4%          | 0%          | 0%          | 0%          | 0%          | 0%          | 0%          | 0%          | 0%          | 0%          | 0%          |
| 23F 23O                 | Midweek  | 13%        | 46%        | 57%        | 64%        | 80%         | 80%         | 74%         | 68%         | 46%         | 16%         | 7%          | 4%          | 4%          | 4%          | 0%          | 0%          | 0%          |
| 23F 23O                 | Weekend  | 0%         | 60%        | 73%        | 86%        | 81%         | 96%         | 81%         | 64%         | 23%         | 6%          | 0%          | 0%          | 0%          | 0%          | 0%          | 0%          | 0%          |
| 231                     | Midweek  | 36%        | 62%        | 73%        | 78%        | 69%         | 59%         | 52%         | 43%         | 27%         | 8%          | 4%          | 2%          | 2%          | 2%          | 0%          | 0%          | 0%          |
| 231                     | Weekend  | 37%        | 72%        | 87%        | 91%        | 82%         | 70%         | 38%         | 26%         | 9%          | 2%          | 0%          | 0%          | 0%          | 0%          | 0%          | 0%          | 0%          |
| 23N                     | Midweek  | 66%        | 82%        | 89%        | 81%        | 52%         | 29%         | 22%         | 18%         | 12%         | 2%          | 0%          | 0%          | 0%          | 0%          | 0%          | 0%          | 0%          |
| 23N                     | Weekend  | 64%        | 92%        | 97%        | 85%        | 64%         | 39%         | 5%          | 0%          | 0%          | 0%          | 0%          | 0%          | 0%          | 0%          | 0%          | 0%          | 0%          |
| 23P                     | Midweek  | 14%        | 47%        | 59%        | 66%        | 81%         | 83%         | 72%         | 59%         | 42%         | 16%         | 6%          | 3%          | 3%          | 3%          | 0%          | 0%          | 0%          |
| 23P                     | Weekend  | 0%         | 38%        | 64%        | 81%        | 76%         | 89%         | 75%         | 64%         | 38%         | 22%         | 4%          | 0%          | 0%          | 0%          | 0%          | 0%          | 0%          |
| 23Q                     | Midweek  | 32%        | 58%        | 70%        | 75%        | 70%         | 60%         | 55%         | 48%         | 33%         | 10%         | 4%          | 2%          | 2%          | 2%          | 0%          | 0%          | 0%          |
| 23Q                     | Weekend  | 31%        | 72%        | 84%        | 89%        | 78%         | 74%         | 45%         | 31%         | 11%         | 3%          | 0%          | 0%          | 0%          | 0%          | 0%          | 0%          | 0%          |