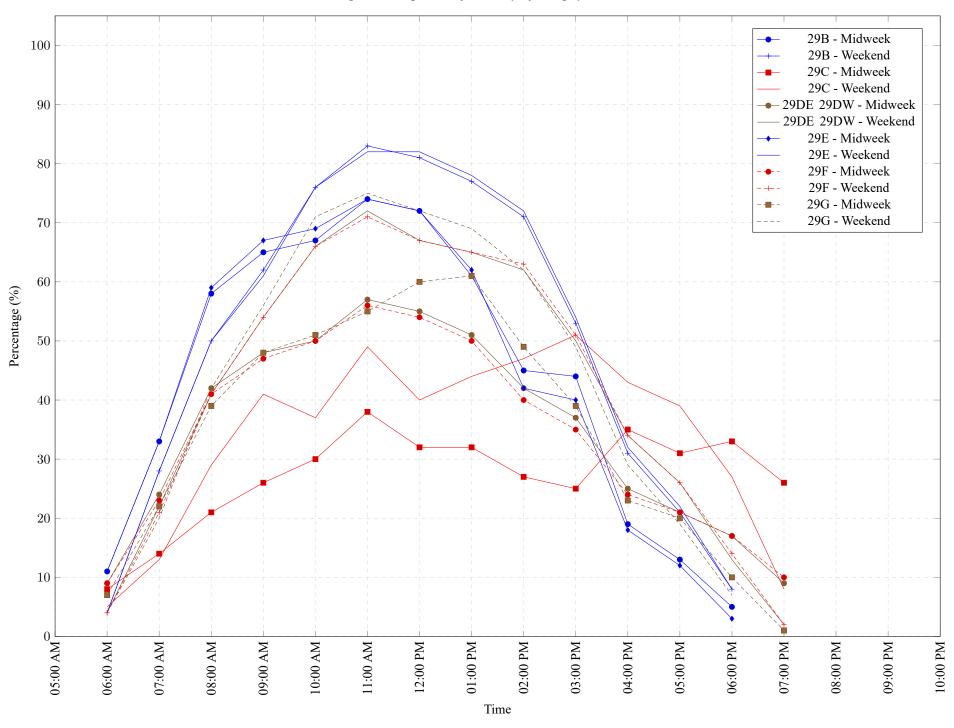

Figure 1: Proportion of each day's fishing by hour.

Area 29 September 2020

Table 7: Proportion of each day's fishing by hour.

| Areas     | Day Type | 6:00 | 7:00 | 8:00 | 9:00 | 10:00 | 11:00 | 12:00 | 01:00 | 02:00 | 03:00 | 04:00 | 05:00 | 06:00 | 07:00 | 08:00 | 09:00 | 10:00 |
|-----------|----------|------|------|------|------|-------|-------|-------|-------|-------|-------|-------|-------|-------|-------|-------|-------|-------|
|           |          | AM   | AM   | AM   | AM   | AM    | AM    | PM    |
| 29B       | Midweek  | 11%  | 33%  | 58%  | 65%  | 67%   | 74%   | 72%   | 61%   | 45%   | 44%   | 19%   | 13%   | 5%    | 0%    | 0%    | 0%    | 0%    |
| 29B       | Weekend  | 4%   | 28%  | 50%  | 62%  | 76%   | 83%   | 81%   | 77%   | 71%   | 53%   | 31%   | 21%   | 8%    | 0%    | 0%    | 0%    | 0%    |
| 29C       | Midweek  | 8%   | 14%  | 21%  | 26%  | 30%   | 38%   | 32%   | 32%   | 27%   | 25%   | 35%   | 31%   | 33%   | 26%   | 0%    | 0%    | 0%    |
| 29C       | Weekend  | 5%   | 13%  | 29%  | 41%  | 37%   | 49%   | 40%   | 44%   | 47%   | 51%   | 43%   | 39%   | 27%   | 8%    | 0%    | 0%    | 0%    |
| 29DE 29DW | Midweek  | 9%   | 24%  | 42%  | 48%  | 50%   | 57%   | 55%   | 51%   | 42%   | 37%   | 25%   | 21%   | 17%   | 9%    | 0%    | 0%    | 0%    |
| 29DE 29DW | Weekend  | 4%   | 22%  | 41%  | 54%  | 66%   | 72%   | 67%   | 65%   | 62%   | 50%   | 34%   | 26%   | 13%   | 2%    | 0%    | 0%    | 0%    |
| 29E       | Midweek  | 11%  | 33%  | 59%  | 67%  | 69%   | 74%   | 72%   | 62%   | 42%   | 40%   | 18%   | 12%   | 3%    | 0%    | 0%    | 0%    | 0%    |
| 29E       | Weekend  | 4%   | 28%  | 50%  | 61%  | 76%   | 82%   | 82%   | 78%   | 72%   | 54%   | 32%   | 22%   | 8%    | 0%    | 0%    | 0%    | 0%    |
| 29F       | Midweek  | 9%   | 23%  | 41%  | 47%  | 50%   | 56%   | 54%   | 50%   | 40%   | 35%   | 24%   | 21%   | 17%   | 10%   | 0%    | 0%    | 0%    |
| 29F       | Weekend  | 4%   | 21%  | 41%  | 54%  | 66%   | 71%   | 67%   | 65%   | 63%   | 51%   | 34%   | 26%   | 14%   | 2%    | 0%    | 0%    | 0%    |
| 29G       | Midweek  | 7%   | 22%  | 39%  | 48%  | 51%   | 55%   | 60%   | 61%   | 49%   | 39%   | 23%   | 20%   | 10%   | 1%    | 0%    | 0%    | 0%    |
| 29G       | Weekend  | 4%   | 20%  | 42%  | 56%  | 71%   | 75%   | 72%   | 69%   | 62%   | 49%   | 29%   | 19%   | 7%    | 0%    | 0%    | 0%    | 0%    |