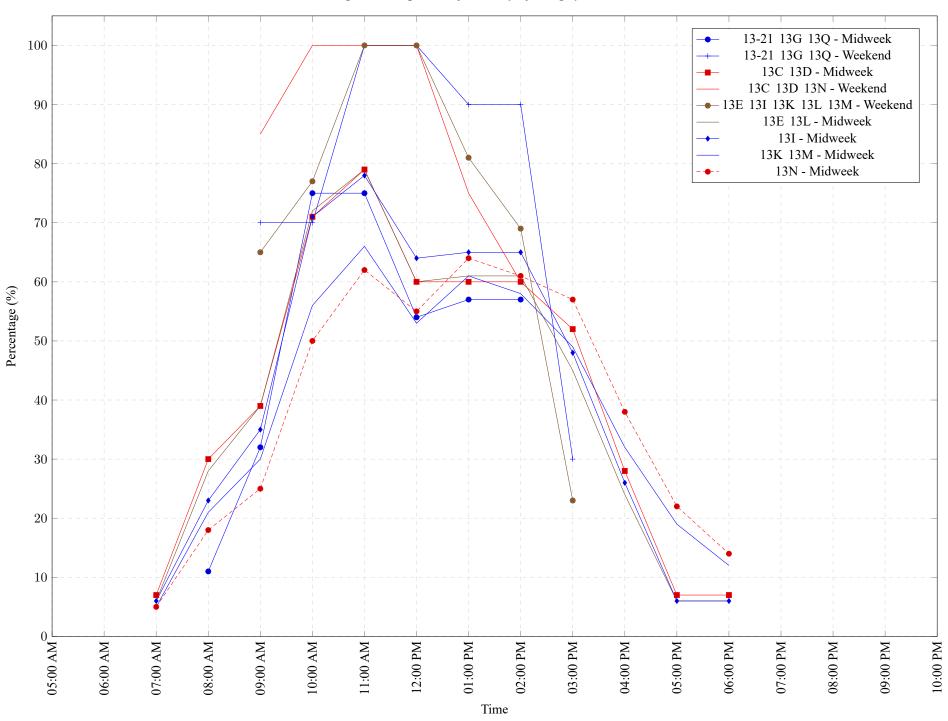

Figure 1: Proportion of each day's fishing by hour.

Area 13 October 2020

Table 7: Proportion of each day's fishing by hour.

| Areas               | Day Type | 6:00 | 7:00 | 8:00 | 9:00 | 10:00 | 11:00 | 12:00 | 01:00 | 02:00 | 03:00 | 04:00 | 05:00 | 06:00 | 07:00 | 08:00 | 09:00 | 10:00 |
|---------------------|----------|------|------|------|------|-------|-------|-------|-------|-------|-------|-------|-------|-------|-------|-------|-------|-------|
|                     |          | AM   | AM   | AM   | AM   | AM    | AM    | PM    |
| 13-21 13G 13Q       | Midweek  | 0%   | 0%   | 11%  | 32%  | 75%   | 75%   | 54%   | 57%   | 57%   | 0%    | 0%    | 0%    | 0%    | 0%    | 0%    | 0%    | 0%    |
| 13-21 13G 13Q       | Weekend  | 0%   | 0%   | 0%   | 70%  | 70%   | 100%  | 100%  | 90%   | 90%   | 30%   | 0%    | 0%    | 0%    | 0%    | 0%    | 0%    | 0%    |
| 13C 13D             | Midweek  | 0%   | 7%   | 30%  | 39%  | 71%   | 79%   | 60%   | 60%   | 60%   | 52%   | 28%   | 7%    | 7%    | 0%    | 0%    | 0%    | 0%    |
| 13C 13D 13N         | Weekend  | 0%   | 0%   | 0%   | 85%  | 100%  | 100%  | 100%  | 75%   | 60%   | 0%    | 0%    | 0%    | 0%    | 0%    | 0%    | 0%    | 0%    |
| 13E 13I 13K 13L 13M | Weekend  | 0%   | 0%   | 0%   | 65%  | 77%   | 100%  | 100%  | 81%   | 69%   | 23%   | 0%    | 0%    | 0%    | 0%    | 0%    | 0%    | 0%    |
| 13E 13L             | Midweek  | 0%   | 6%   | 28%  | 39%  | 72%   | 79%   | 60%   | 61%   | 61%   | 45%   | 24%   | 6%    | 6%    | 0%    | 0%    | 0%    | 0%    |
| 13I                 | Midweek  | 0%   | 6%   | 23%  | 35%  | 71%   | 78%   | 64%   | 65%   | 65%   | 48%   | 26%   | 6%    | 6%    | 0%    | 0%    | 0%    | 0%    |
| 13K 13M             | Midweek  | 0%   | 5%   | 21%  | 30%  | 56%   | 66%   | 53%   | 61%   | 58%   | 49%   | 32%   | 19%   | 12%   | 0%    | 0%    | 0%    | 0%    |
| 13N                 | Midweek  | 0%   | 5%   | 18%  | 25%  | 50%   | 62%   | 55%   | 64%   | 61%   | 57%   | 38%   | 22%   | 14%   | 0%    | 0%    | 0%    | 0%    |