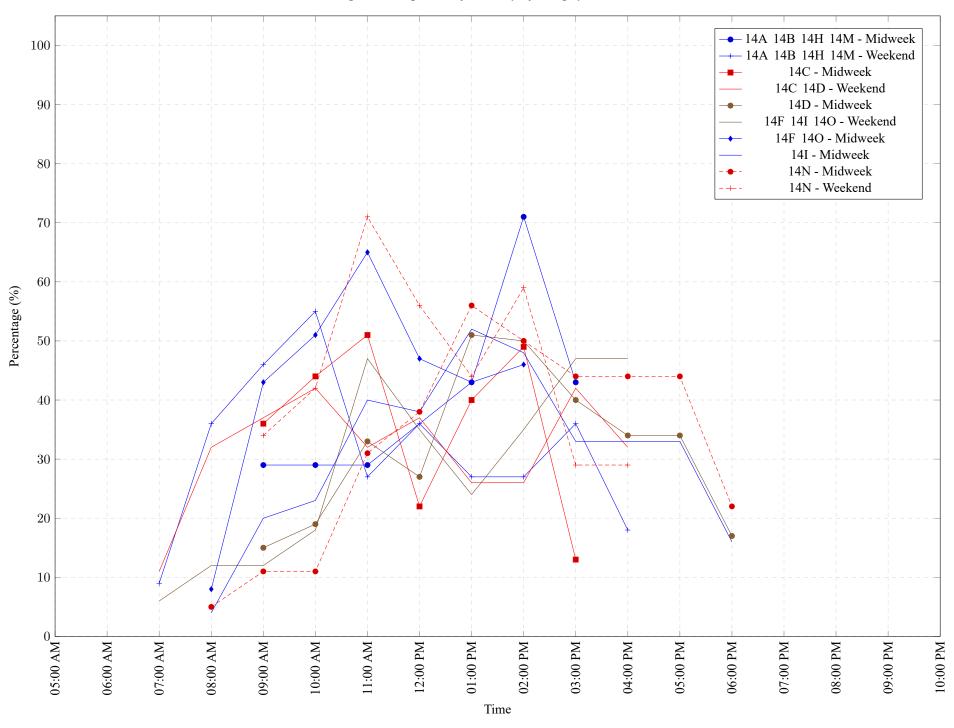

Figure 1: Proportion of each day's fishing by hour.

Area 14 October 2020

Table 7: Proportion of each day's fishing by hour.

| Areas           | Day Type | 6:00 | 7:00 | 8:00 | 9:00 | 10:00 | 11:00 | 12:00 | 01:00 | 02:00 | 03:00 | 04:00 | 05:00 | 06:00 | 07:00 | 08:00 | 09:00 | 10:00 |
|-----------------|----------|------|------|------|------|-------|-------|-------|-------|-------|-------|-------|-------|-------|-------|-------|-------|-------|
|                 |          | AM   | AM   | AM   | AM   | AM    | AM    | PM    |
| 14A 14B 14H 14M | Midweek  | 0%   | 0%   | 0%   | 29%  | 29%   | 29%   | 0%    | 43%   | 71%   | 43%   | 0%    | 0%    | 0%    | 0%    | 0%    | 0%    | 0%    |
| 14A 14B 14H 14M | Weekend  | 0%   | 9%   | 36%  | 46%  | 55%   | 27%   | 36%   | 27%   | 27%   | 36%   | 18%   | 0%    | 0%    | 0%    | 0%    | 0%    | 0%    |
| 14C             | Midweek  | 0%   | 0%   | 0%   | 36%  | 44%   | 51%   | 22%   | 40%   | 49%   | 13%   | 0%    | 0%    | 0%    | 0%    | 0%    | 0%    | 0%    |
| 14C 14D         | Weekend  | 0%   | 11%  | 32%  | 37%  | 42%   | 32%   | 37%   | 26%   | 26%   | 42%   | 32%   | 0%    | 0%    | 0%    | 0%    | 0%    | 0%    |
| 14D             | Midweek  | 0%   | 0%   | 0%   | 15%  | 19%   | 33%   | 27%   | 51%   | 50%   | 40%   | 34%   | 34%   | 17%   | 0%    | 0%    | 0%    | 0%    |
| 14F 14I 14O     | Weekend  | 0%   | 6%   | 12%  | 12%  | 18%   | 47%   | 35%   | 24%   | 35%   | 47%   | 47%   | 0%    | 0%    | 0%    | 0%    | 0%    | 0%    |
| 14F 14O         | Midweek  | 0%   | 0%   | 8%   | 43%  | 51%   | 65%   | 47%   | 43%   | 46%   | 0%    | 0%    | 0%    | 0%    | 0%    | 0%    | 0%    | 0%    |
| 14I             | Midweek  | 0%   | 0%   | 4%   | 20%  | 23%   | 40%   | 38%   | 52%   | 48%   | 33%   | 33%   | 33%   | 16%   | 0%    | 0%    | 0%    | 0%    |
| 14N             | Midweek  | 0%   | 0%   | 5%   | 11%  | 11%   | 31%   | 38%   | 56%   | 50%   | 44%   | 44%   | 44%   | 22%   | 0%    | 0%    | 0%    | 0%    |
| 14N             | Weekend  | 0%   | 0%   | 0%   | 34%  | 42%   | 71%   | 56%   | 44%   | 59%   | 29%   | 29%   | 0%    | 0%    | 0%    | 0%    | 0%    | 0%    |