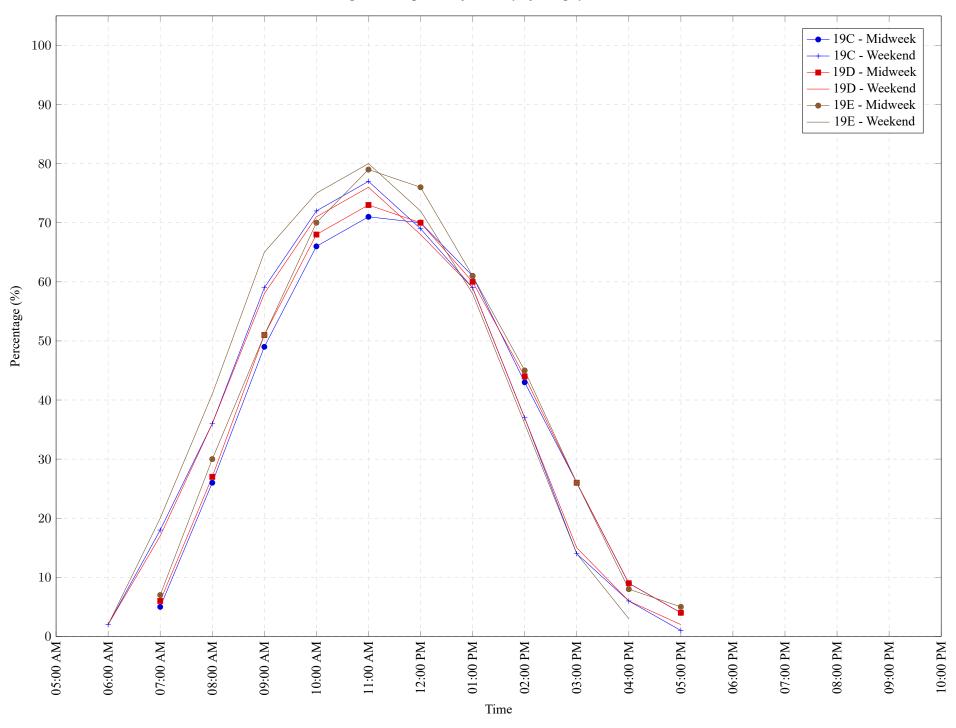

Figure 1: Proportion of each day's fishing by hour.

Area 19 (JDF) October 2020

Table 7: Proportion of each day's fishing by hour.

| Areas | Day Type | 6:00 | 7:00 | 8:00 | 9:00 | 10:00 | 11:00 | 12:00 | 01:00 | 02:00 | 03:00 | 04:00 | 05:00 | 06:00 | 07:00 | 08:00 | 09:00 | 10:00 |
|-------|----------|------|------|------|------|-------|-------|-------|-------|-------|-------|-------|-------|-------|-------|-------|-------|-------|
|       |          | AM   | AM   | AM   | AM   | AM    | AM    | PM    |
| 19C   | Midweek  | 0%   | 5%   | 26%  | 49%  | 66%   | 71%   | 70%   | 61%   | 43%   | 26%   | 9%    | 4%    | 0%    | 0%    | 0%    | 0%    | 0%    |
| 19C   | Weekend  | 2%   | 18%  | 36%  | 59%  | 72%   | 77%   | 69%   | 59%   | 37%   | 14%   | 6%    | 1%    | 0%    | 0%    | 0%    | 0%    | 0%    |
| 19D   | Midweek  | 0%   | 6%   | 27%  | 51%  | 68%   | 73%   | 70%   | 60%   | 44%   | 26%   | 9%    | 4%    | 0%    | 0%    | 0%    | 0%    | 0%    |
| 19D   | Weekend  | 2%   | 17%  | 36%  | 58%  | 71%   | 76%   | 68%   | 59%   | 37%   | 15%   | 6%    | 2%    | 0%    | 0%    | 0%    | 0%    | 0%    |
| 19E   | Midweek  | 0%   | 7%   | 30%  | 51%  | 70%   | 79%   | 76%   | 61%   | 45%   | 26%   | 8%    | 5%    | 0%    | 0%    | 0%    | 0%    | 0%    |
| 19E   | Weekend  | 2%   | 20%  | 41%  | 65%  | 75%   | 80%   | 72%   | 58%   | 36%   | 14%   | 3%    | 0%    | 0%    | 0%    | 0%    | 0%    | 0%    |