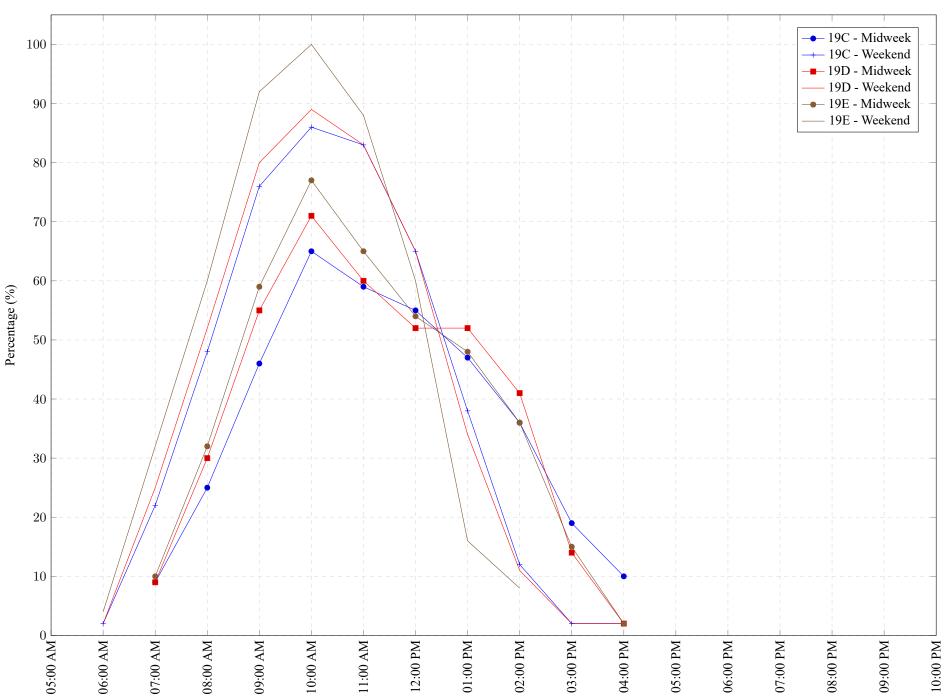

Time

Figure 1: Proportion of each day's fishing by hour.

 Table 7: Proportion of each day's fishing by hour.

| Areas | Day Type | 6:00<br>AM | 7:00<br>AM | 8:00<br>AM | 9:00<br>AM | 10:00<br>AM | 11:00<br>AM | 12:00<br>PM | 01:00<br>PM | 02:00<br>PM | 03:00<br>PM | 04:00<br>PM | 05:00<br>PM | 06:00<br>PM | 07:00<br>PM | 08:00<br>PM | 09:00<br>PM | 10:00<br>PM |
|-------|----------|------------|------------|------------|------------|-------------|-------------|-------------|-------------|-------------|-------------|-------------|-------------|-------------|-------------|-------------|-------------|-------------|
| 19C   | Midweek  | 0%         | 9%         | 25%        | 46%        | 65%         | 59%         | 55%         | 47%         | 36%         | 19%         | 10%         | 0%          | 0%          | 0%          | 0%          | 0%          | 0%          |
| 19C   | Weekend  | 2%         | 22%        | 48%        | 76%        | 86%         | 83%         | 65%         | 38%         | 12%         | 2%          | 2%          | 0%          | 0%          | 0%          | 0%          | 0%          | 0%          |
| 19D   | Midweek  | 0%         | 9%         | 30%        | 55%        | 71%         | 60%         | 52%         | 52%         | 41%         | 14%         | 2%          | 0%          | 0%          | 0%          | 0%          | 0%          | 0%          |
| 19D   | Weekend  | 2%         | 25%        | 52%        | 80%        | 89%         | 83%         | 65%         | 34%         | 11%         | 2%          | 2%          | 0%          | 0%          | 0%          | 0%          | 0%          | 0%          |
| 19E   | Midweek  | 0%         | 10%        | 32%        | 59%        | 77%         | 65%         | 54%         | 48%         | 36%         | 15%         | 2%          | 0%          | 0%          | 0%          | 0%          | 0%          | 0%          |
| 19E   | Weekend  | 4%         | 32%        | 60%        | 92%        | 100%        | 88%         | 60%         | 16%         | 8%          | 0%          | 0%          | 0%          | 0%          | 0%          | 0%          | 0%          | 0%          |