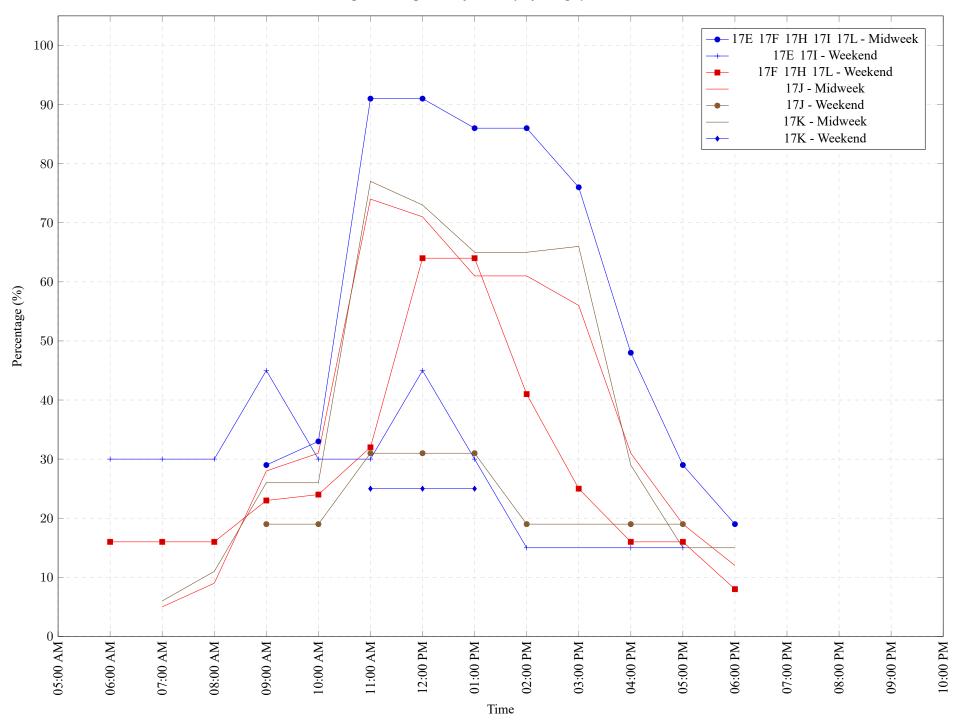

Area 17 April 2021

Table 7: Proportion of each day's fishing by hour.

| Areas               | Day Type | 6:00<br>AM | 7:00<br>AM | 8:00<br>AM | 9:00<br>AM | 10:00<br>AM | 11:00<br>AM | 12:00<br>PM | 01:00<br>PM | 02:00<br>PM | 03:00<br>PM | 04:00<br>PM | 05:00<br>PM | 06:00<br>PM | 07:00<br>PM | 08:00<br>PM | 09:00<br>PM | 10:00<br>PM |
|---------------------|----------|------------|------------|------------|------------|-------------|-------------|-------------|-------------|-------------|-------------|-------------|-------------|-------------|-------------|-------------|-------------|-------------|
| -                   |          | AIVI       | AIVI       | AIVI       | AIVI       | AIVI        | AIVI        | 1 101       | 1 1/1       | 1 1/1       | 1 1/1       | 1 1/1       | 1 1/1       | 1 171       | 1 1/1       | 1 1/1       | 1 1/1       |             |
| 17E 17F 17H 17I 17L | Midweek  | 0%         | 0%         | 0%         | 29%        | 33%         | 91%         | 91%         | 86%         | 86%         | 76%         | 48%         | 29%         | 19%         | 0%          | 0%          | 0%          | 0%          |
| 17E 17I             | Weekend  | 30%        | 30%        | 30%        | 45%        | 30%         | 30%         | 45%         | 30%         | 15%         | 0%          | 15%         | 15%         | 0%          | 0%          | 0%          | 0%          | 0%          |
| 17F 17H 17L         | Weekend  | 16%        | 16%        | 16%        | 23%        | 24%         | 32%         | 64%         | 64%         | 41%         | 25%         | 16%         | 16%         | 8%          | 0%          | 0%          | 0%          | 0%          |
| 17J                 | Midweek  | 0%         | 5%         | 9%         | 28%        | 31%         | 74%         | 71%         | 61%         | 61%         | 56%         | 31%         | 19%         | 12%         | 0%          | 0%          | 0%          | 0%          |
| 17J                 | Weekend  | 0%         | 0%         | 0%         | 19%        | 19%         | 31%         | 31%         | 31%         | 19%         | 0%          | 19%         | 19%         | 0%          | 0%          | 0%          | 0%          | 0%          |
| 17K                 | Midweek  | 0%         | 6%         | 11%        | 26%        | 26%         | 77%         | 73%         | 65%         | 65%         | 66%         | 29%         | 15%         | 15%         | 0%          | 0%          | 0%          | 0%          |
| 17K                 | Weekend  | 0%         | 0%         | 0%         | 0%         | 0%          | 25%         | 25%         | 25%         | 0%          | 0%          | 0%          | 0%          | 0%          | 0%          | 0%          | 0%          | 0%          |