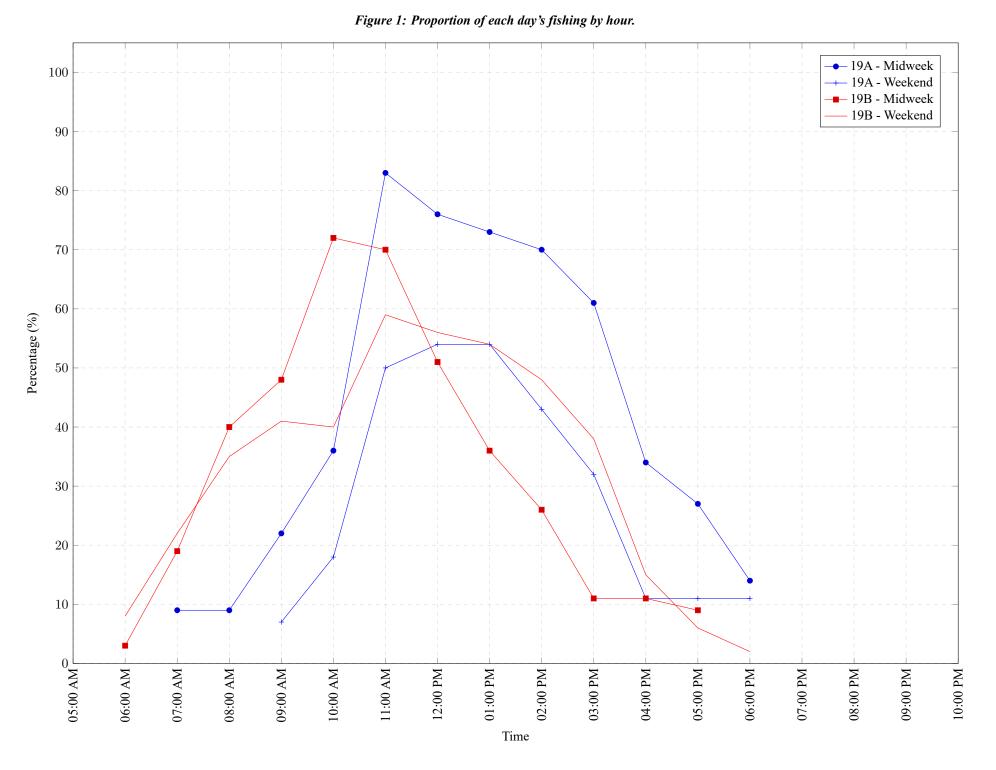

Area 19 (GS) April 2021

 Table 7: Proportion of each day's fishing by hour.

| Areas | Day Type | 6:00<br>AM | 7:00<br>AM | 8:00<br>AM | 9:00<br>AM | 10:00<br>AM | 11:00<br>AM | 12:00<br>PM | 01:00<br>PM | 02:00<br>PM | 03:00<br>PM | 04:00<br>PM | 05:00<br>PM | 06:00<br>PM | 07:00<br>PM | 08:00<br>PM | 09:00<br>PM | 10:00<br>PM |
|-------|----------|------------|------------|------------|------------|-------------|-------------|-------------|-------------|-------------|-------------|-------------|-------------|-------------|-------------|-------------|-------------|-------------|
| 19A   | Midweek  | 0%         | 9%         | 9%         | 22%        | 36%         | 83%         | 76%         | 73%         | 70%         | 61%         | 34%         | 27%         | 14%         | 0%          | 0%          | 0%          | 0%          |
| 19A   | Weekend  | 0%         | 0%         | 0%         | 7%         | 18%         | 50%         | 54%         | 54%         | 43%         | 32%         | 11%         | 11%         | 11%         | 0%          | 0%          | 0%          | 0%          |
| 19B   | Midweek  | 3%         | 19%        | 40%        | 48%        | 72%         | 70%         | 51%         | 36%         | 26%         | 11%         | 11%         | 9%          | 0%          | 0%          | 0%          | 0%          | 0%          |
| 19B   | Weekend  | 8%         | 22%        | 35%        | 41%        | 40%         | 59%         | 56%         | 54%         | 48%         | 38%         | 15%         | 6%          | 2%          | 0%          | 0%          | 0%          | 0%          |